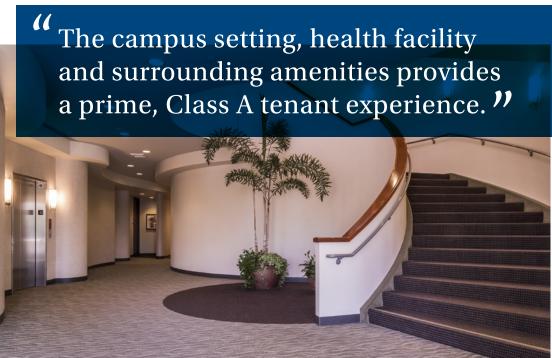

**FOR LEASE | BROADSTONE BUSINESS CENTER** 50 IRON POINT CIRCLE | FOLSOM, CA

# PREMIER CLASS A OFFICE BUILDING

 $\pm 48,567$  SF BUILDING |  $\pm 4,066$  SF -  $\pm 10,638$  SF AVAILABLE



#### TOM WALCOTT, CCIM, SIOR

Senior Vice President
Direct +1 916 563 3002
Lic. #01121178
thomas.walcott@colliers.com

#### KRIS REILLY Senior Vice President

Direct +1 916 563 3016 Lic. #01226908 kris.reilly@colliers.com













# **50 IRON POINT AMENITIES**



# **Campus Setting**

This building features a landscaped campus-like setting.



## **Health Facility**

Tenants have access to the health facility which includes showers and lockers.



### **Freeway Visible Signage**

Prime freeway visible signage opportunities for larger occupied suites.



#### **Close to Amenities**

Close to HWY 50, restaurants and other retail services.