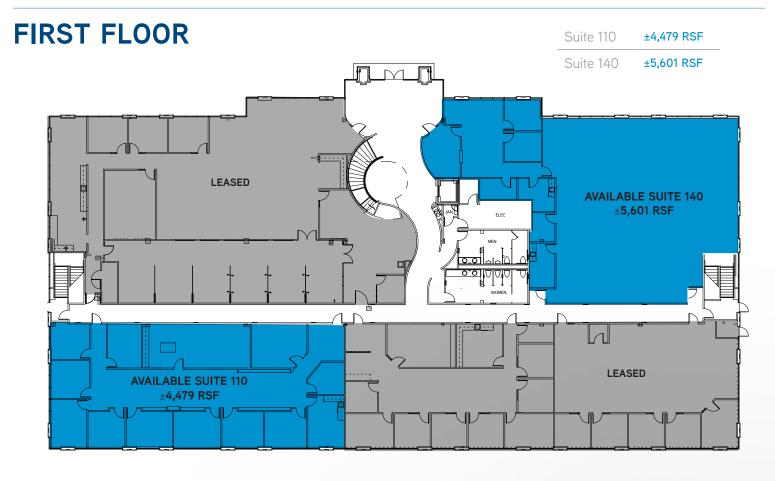

# PREMIER CLASS A OFFICE BUILDING

 $\pm 48,567$  SF BUILDING |  $\pm 4,066$  SF -  $\pm 10,638$  SF AVAILABLE