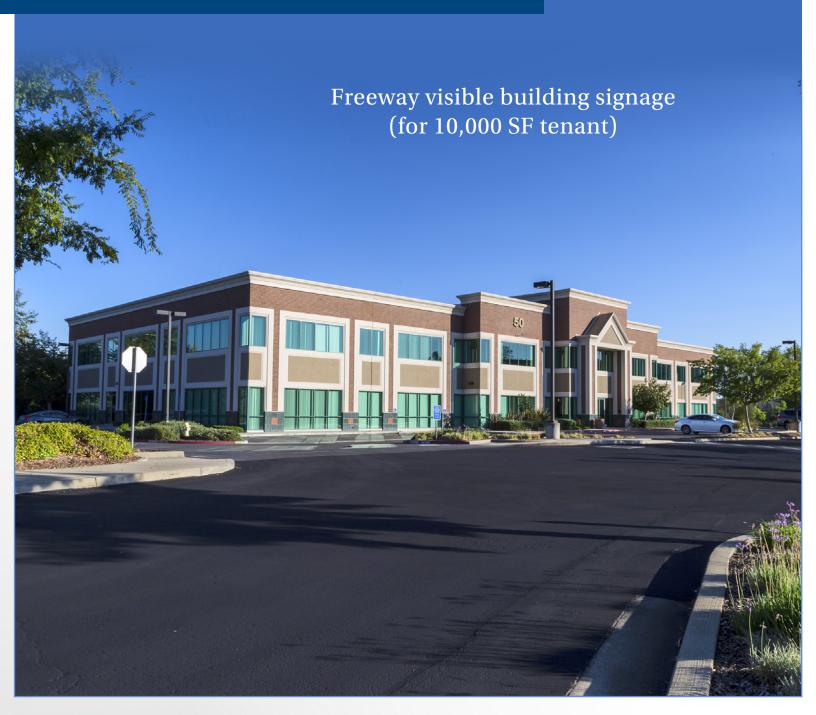

### **Freeway Visible Signage**

Prime freeway visible signage opportunities for larger occupied suites.