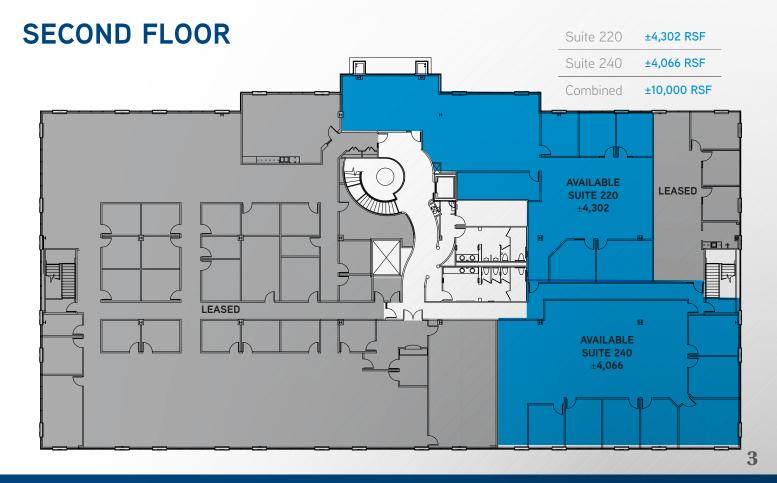

# PREMIER CLASS A OFFICE BUILDING

 $\pm 48,567$  SF BUILDING |  $\pm 4,066$  SF -  $\pm 10,638$  SF AVAILABLE