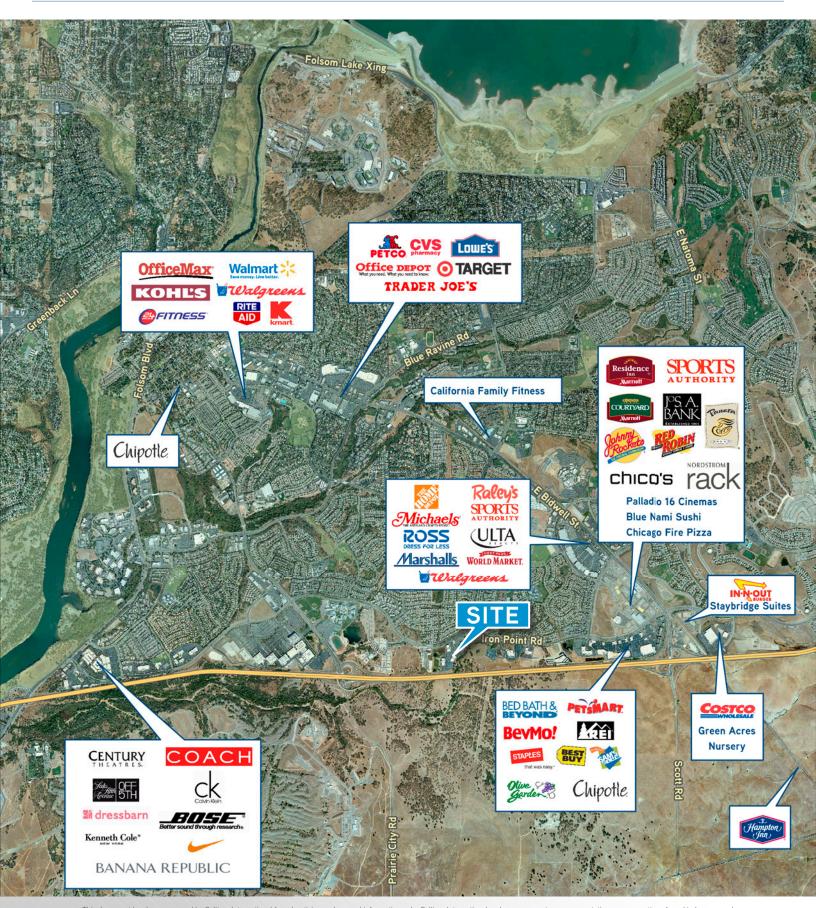

#### **Close to Amenities**

Close to HWY 50, restaurants and other retail services.