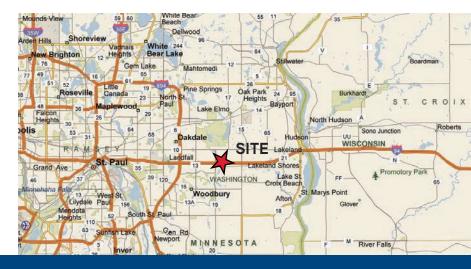

#### **Property Description**

Lake Elmo Business Park is a premier development located off I-94 & Lake Elmo Ave N in the eastern suburb of Lake Elmo, MN. It offers excellent access and visibility to over 80,000 vehicles per day on I-94. With close proximity to Woodbury, one of the top retail trade areas in the metro, Lake Elmo Business Park offers access to many amenities.