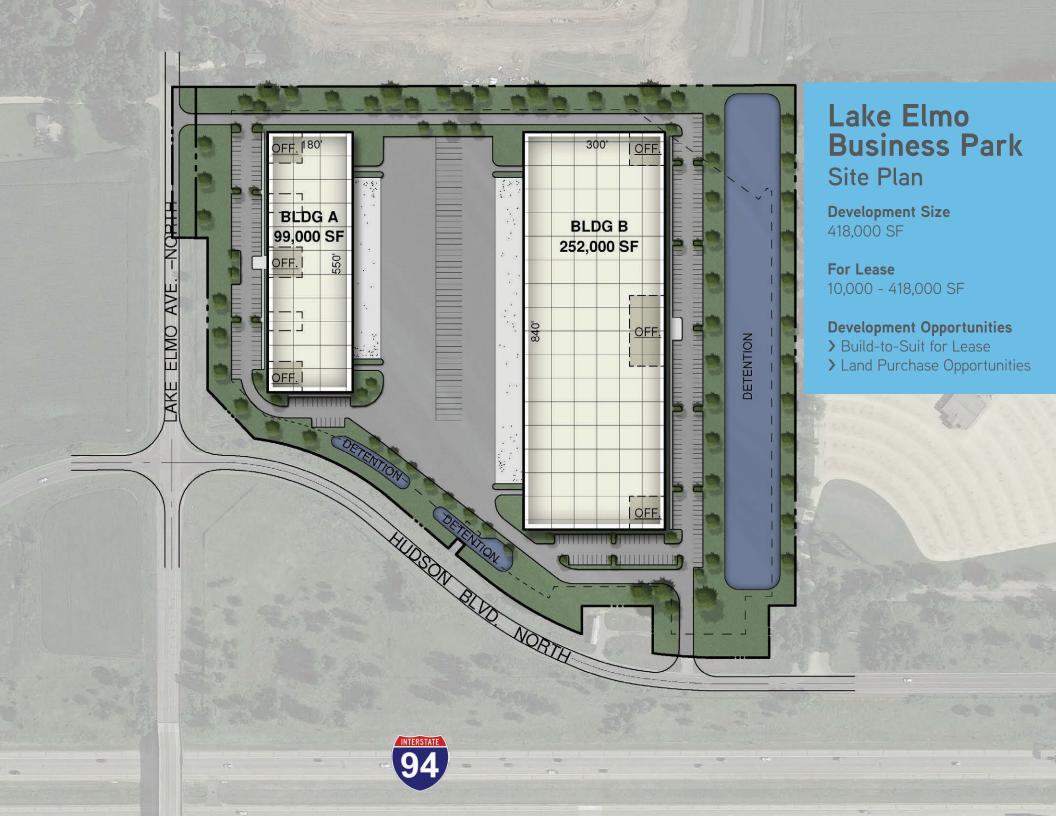

## Build to Suit | Building A Specs

| Available    | <b>99,000 SF Total</b>   Build-to-suit Office<br>Divisible to 10,000 SF |
|--------------|-------------------------------------------------------------------------|
| Loading      | 28 dock doors<br>2 drive-in doors                                       |
| Parking      | Car   105 stalls                                                        |
| Clear Height | 24'                                                                     |
| Sprinkler    | ESFR                                                                    |
| Dimensions   | 180' building depth                                                     |

### Build to Suit | Building B Specs

| Available    | <b>252,000 SF Total</b>   Build-to-suit Office<br>Divisible to 50,000 SF |
|--------------|--------------------------------------------------------------------------|
| Loading      | 48 dock doors<br>2 drive-in doors                                        |
| Parking      | Car   206 stalls<br>Trailer  designed for 51 stalls                      |
| Clear Height | 32'                                                                      |
| Sprinkler    | ESFR                                                                     |
| Dimensions   | 300' building depth<br>60' speed bay                                     |

# **Development Specs**

| Truck Court      | 360' (combined)                                                                |
|------------------|--------------------------------------------------------------------------------|
| Net Rental Rate  | Negotiable                                                                     |
| Est. CAM & Taxes | \$1.50 psf (fully assessed)<br>*Tenant will see cost savings in years 1 and 2. |

Build-to-suit, lease and land purchase opportunities are available to meet a specific business's needs.