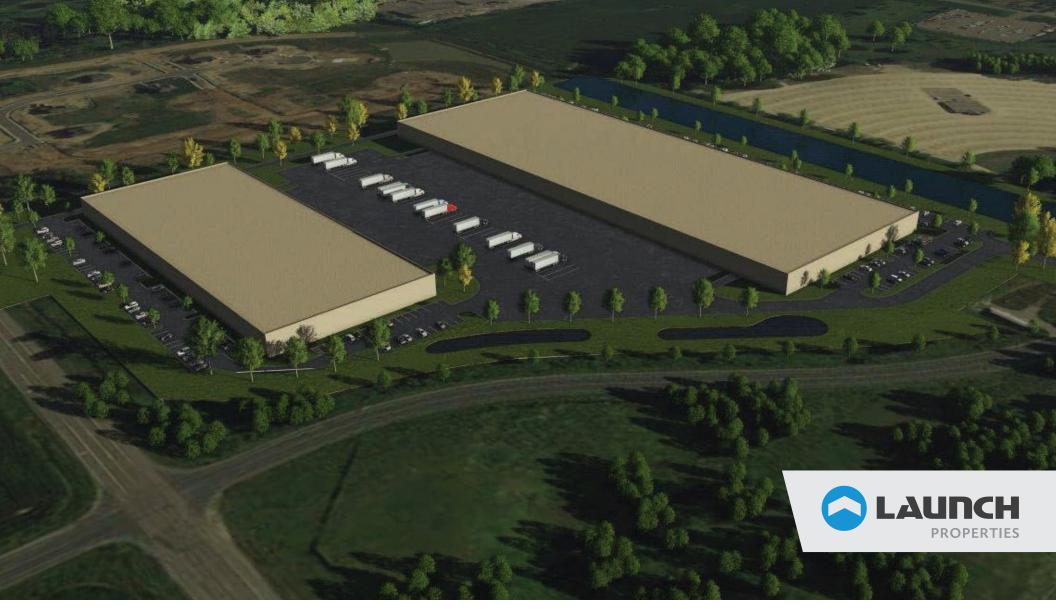

#### **Property Highlights**

- > NEW CONSTRUCTION
- > FLEXIBLE CLEAR HEIGHT
- > DOCK & DRIVE-IN LOADING
- > STATE-OF-THE-ART FACILITY
- > WELL LOCATED WITH EXCELLENT ACCESS TO I-494, I-694, AND I-94
- > GREAT VISIBILITY TO I-94
- > SITE IS LOCATED IN CLOSE PROXIMITY TO WOODBURY LAKES SHOPPING CENTER
- > SERVED BY CITY UTILITIES