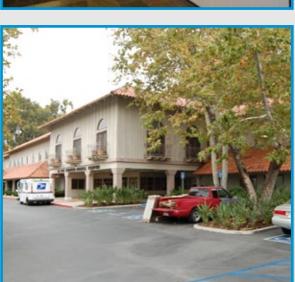

#### **BUILDING FEATURES**

- > 40,000 SF, two-story medical office building
- Located between Mission Hospital and Saddleback Memorial Medical Center
- > Medical space available from 902-1380 SF
- > Free surface parking, conveniently located
- > Balanced mix of healthcare specialties, "built-in" referral source
- > Professionally managed