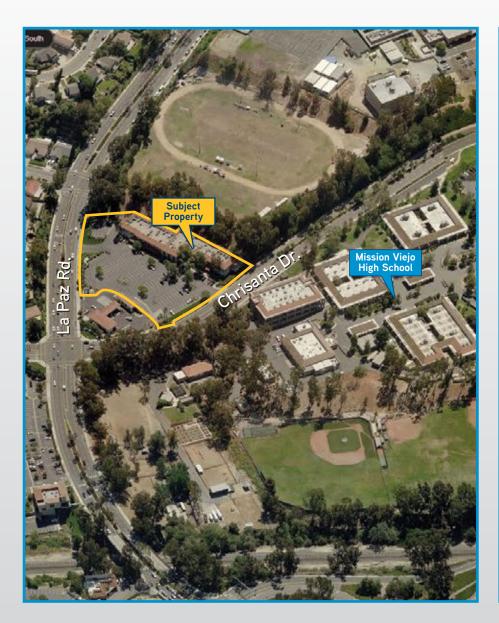

#### **BUILDING FEATURES**

- > 40,000 SF, two-story medical office building
- Located between Mission Hospital and Saddleback Memorial Medical Center
- > Medical space available from 902-1380 SF
- > Free surface parking, conveniently located
- > Balanced mix of healthcare specialties, "built-in" referral source
- > Professionally managed