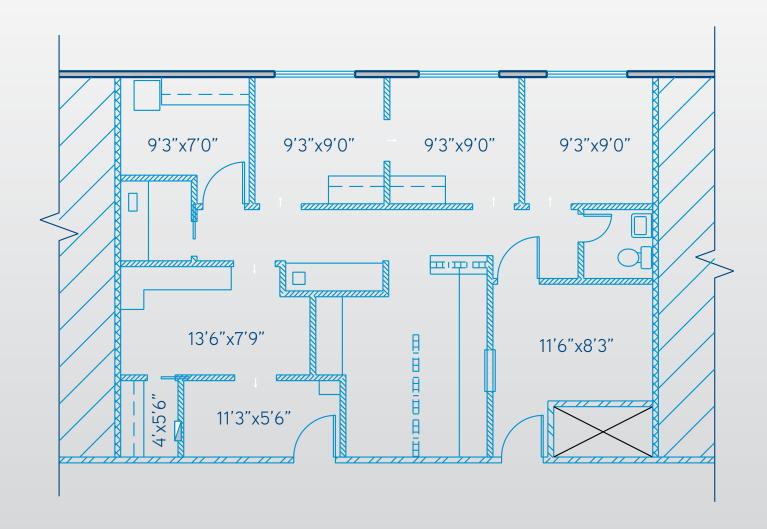

#### SUITE 204 1,172 SF

Colliers International makes no guarantees, representations or warranties of any kind, expressed or implied, regarding the information including, but not limited to, warranties of content, accuracy and reliability.

This publication is the copyrighted property of Colliers International and /or its licensor(s). 2010. All rights reserved.

SUITE 214 1,265 SF

Colliers International makes no guarantees, representations or warranties of any kind, expressed or implied, regarding the information including, but not limited to, warranties of content, accuracy and reliability.

This publication is the copyrighted property of Colliers International and /or its licensor(s). 2010. All rights reserved.

SUITE 215 902 SF

Colliers International makes no guarantees, representations or warranties of any kind, expressed or implied, regarding the information including, but not limited to, warranties of content, accuracy and reliability.