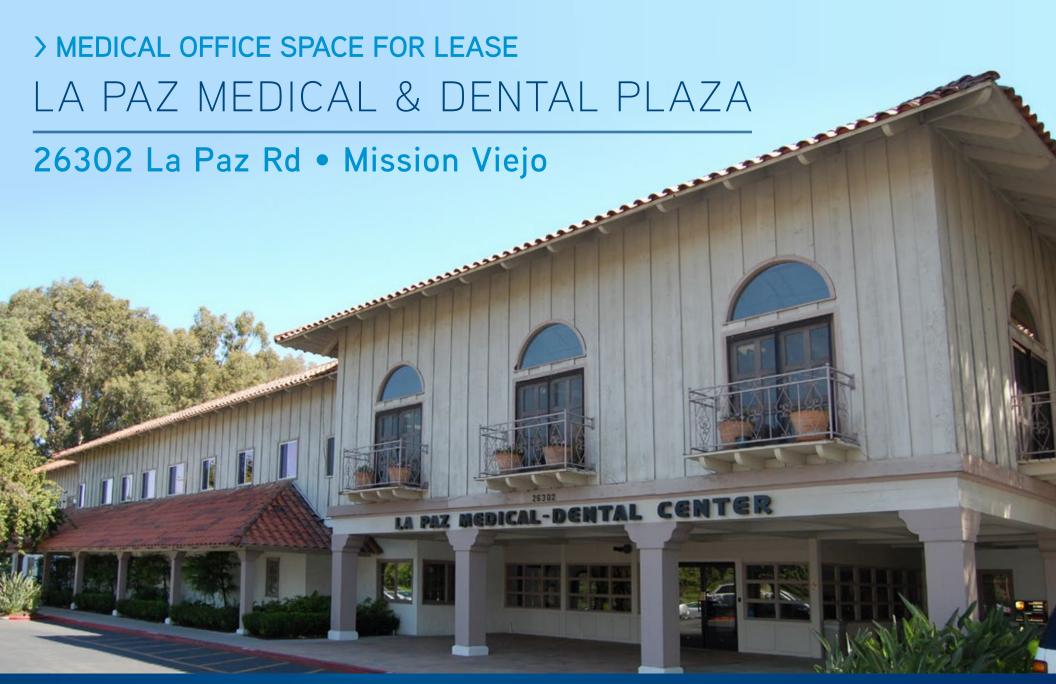

#### **BUILDING FEATURES**

- > 40,000 SF, two-story medical office building
- Located between Mission Hospital and Saddleback Memorial Medical Center
- > Medical space available from 902-1380 SF
- > Free surface parking, conveniently located
- > Balanced mix of healthcare specialties, "built-in" referral source
- > Professionally managed