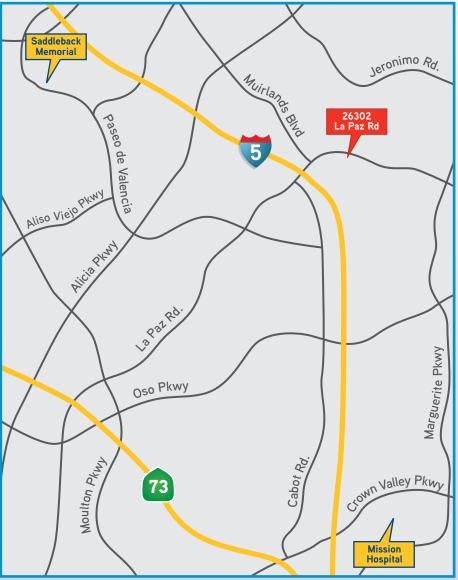

#### **BUILDING FEATURES**

- > 40,000 SF, two-story medical office building
- Located between Mission Hospital and Saddleback Memorial Medical Center
- > Medical space available from 902-1380 SF
- > Free surface parking, conveniently located
- > Balanced mix of healthcare specialties, "built-in" referral source
- > Professionally managed