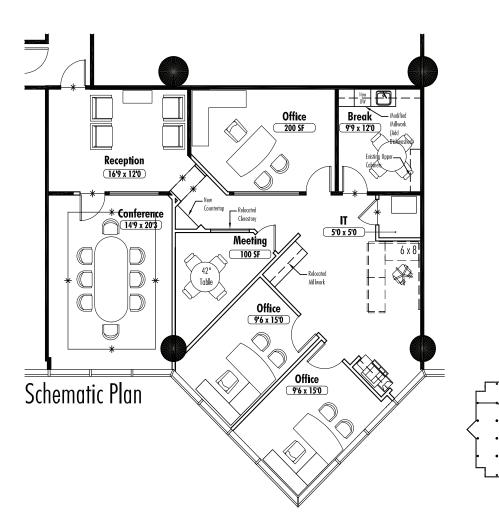

# FOR SUBLEASE > 5 CONCOURSE PKWY > Floor Plan and Interior Photos

Suite 1215 2,033 RSF