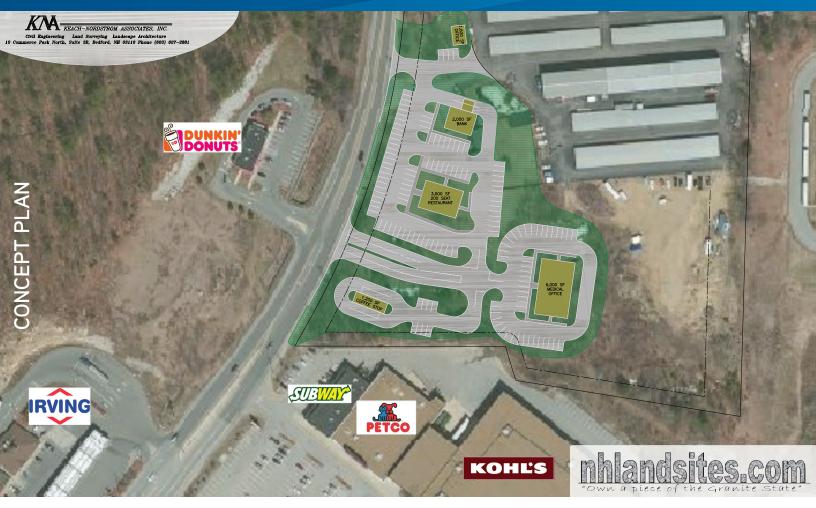

Considerable engineering has been done on this site in the past, and the owner's engineer has generated a conceptual plan showing a 6,000 SF medical office building, a 3,500 SF (200 seat) casual restaurant, a 2,000 SF bank with 2 drive-thru lanes, and a small coffee shop with a drive-thru. The site can accommodate septic disposal service for all of these uses. The site is serviced by public water, and the Town of Hooksett is looking at creating a Tax Increment Financing (TIF) District for the purpose of bringing public sewer to West River Road from Exits 10 to 11.