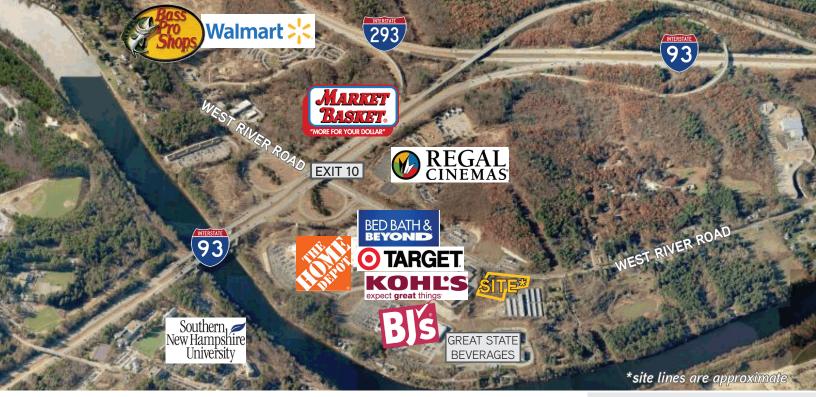

This parcel is located in the MUD3 zone, which allows retail, business and professional offices, personal service businesses, restaurants, and banks, among other uses.

Exit 10 has been developed over the past 10 years or so with a number of retailers, including Walmart, Bass Pro Shops, Market Basket, Kohl's, The Home Depot, Target, BJ's, and Petco. However, the area lacks a bank, casual restaurant, and new medical office space.

## Property Highlights

- > Existing conditions and conceptual plans are available
- > Located directly off Exit 10, I-93
- > Highly visible with over 22,000 VPD per NHDOT 2013
- > Neighbors include Market Basket, Kohl's, BJ's Wholesale Club, Target, Bed, Bath & Beyond, Irving, Dunkin Donuts, Walmart, Bass Pro Shops, and Home Depot