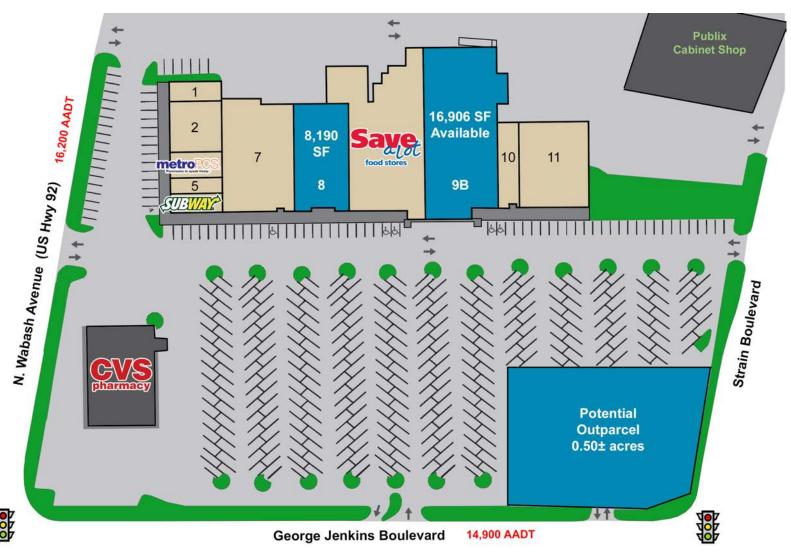

### SITE PLAN

### **AVAILABILITIES**

| Suite | Tenant                          | SF     |
|-------|---------------------------------|--------|
| 1     | Beijing Restaurant              | 1,200  |
| 2-3   | Torah in The Marketplace        | 3,606  |
| 4     | Metro PCS                       | 1,764  |
| 5     | Platinum Touch Barbershop       | 1,218  |
| 6     | Subway                          | 1,200  |
| 7     | CSL Plasma                      | 10,000 |
| 8     | Available                       | 8,190  |
| 9A    | Save-A-Lot                      | 16,000 |
| 9B    | Available                       | 16,906 |
| 10    | Mega Mercado Mexican Restaurant | 2,348  |
| 11    | Mega Mercado Mexican Grocery    | 8,055  |
|       | Total                           | 70,487 |

#### **FEATURES**

- 8,190 & 16,906 SF suites available
- Potential outparcel available 0.50± acres
- Join: Save-A-Lot, CSL Plasma, CVS, Metro PCS, Subway and more
- Located across from Publix Corporate offices
- Average Household Income of \$59,288 within 5 miles
- Traffic counts of 14,900 cars per day on George Jenkins Blvd. and 16,200 cars per day on N. Wabash Avenue