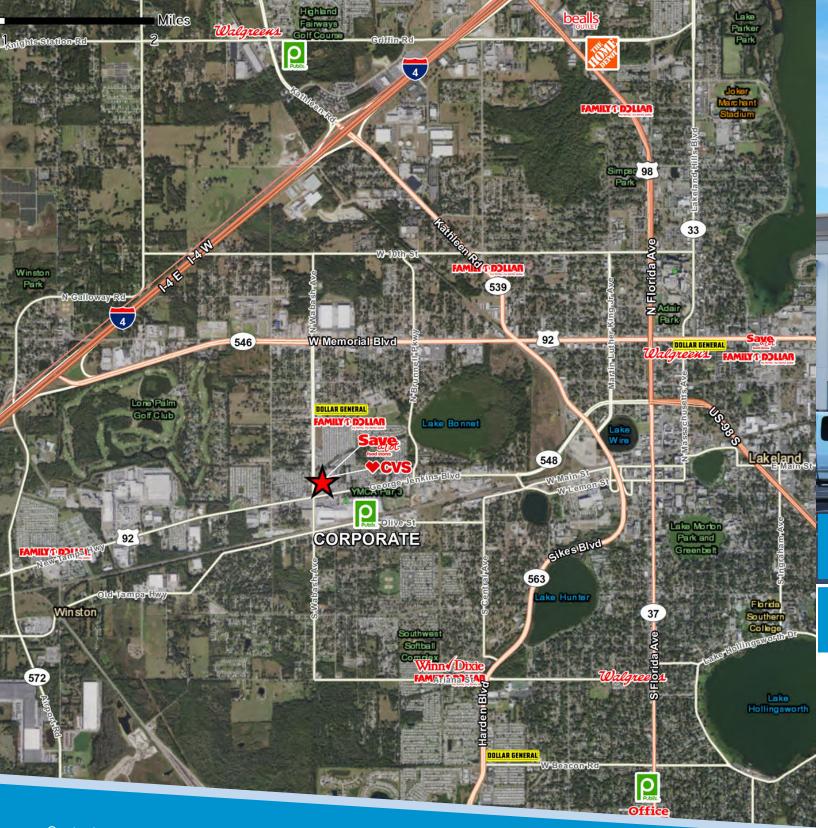

# Wabash Shopping Center

g food stores

### For Lease

2041 George Jenkins Blvd Lakeland, FL 33815

#### **FEATURES**

- 8,190 & 16,906 SF suites available
- Potential outparcel available 0.50± acres
- Join: Save-A-Lot, CSL Plasma, CVS, Metro PCS, Subway and more
- Located across from Publix Corporate offices
- Average Household Income of \$59,288 within 5 miles
- Traffic counts of 14,900 cars per day on George Jenkins Blvd. and 16,200 cars per day on N. Wabash Avenue