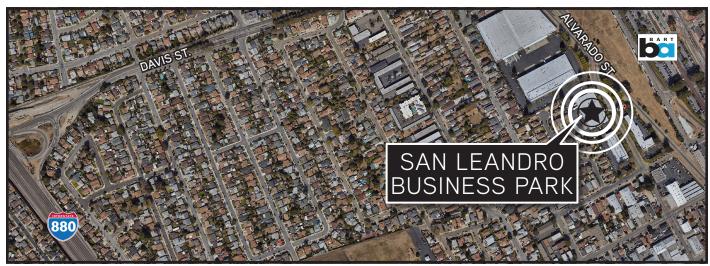

# San Leandro Business Park

1615 ALVARADO STREET | SAN LEANDRO, CA 94577

- > Professional Business Park Setting
- > Located walking distance from San Leandro BART station
- > Unobstructed street frontage
- Contiguous ±17,000 SF can be delivered 11/1/18 for a total of ±35,500 SF
- > Available 6/1/18