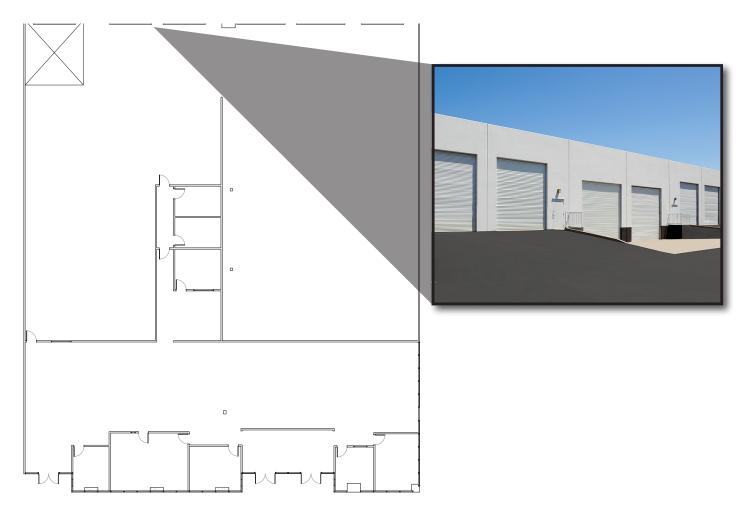

### **Property Features**

- > ±17,226 square feet
- >  $\pm$ 8,000 square feet office space
- > 3 Loading Docks
- > 3 Oversized Grade Level Doors
- > 18-20' clear height
- > Call brokers to arrange a tour
- > Partially insulated warehouse

- > Professional Business Park Setting
- > Located walking distance from San Leandro BART station
- > Unobstructed street frontage
- Contiguous ±17,000 SF can be delivered 11/1/18 for a total of ±35,500 SF
- > Available 6/1/18