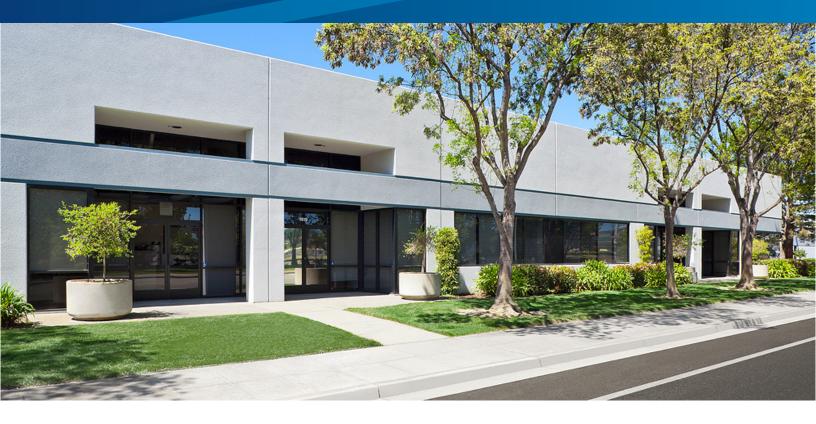

# San Leandro Business Park

1615 ALVARADO STREET | SAN LEANDRO, CA 94577

### **Property Features**

- > ±17,226 square feet
- >  $\pm$ 8,000 square feet office space
- > 3 Loading Docks
- > 3 Oversized Grade Level Doors
- > 18-20' clear height
- > Call brokers to arrange a tour
- > Partially insulated warehouse

- > Professional Business Park Setting
- > Located walking distance from San Leandro BART station
- > Unobstructed street frontage
- Contiguous ±17,000 SF can be delivered 11/1/18 for a total of ±35,500 SF
- > Available 6/1/18