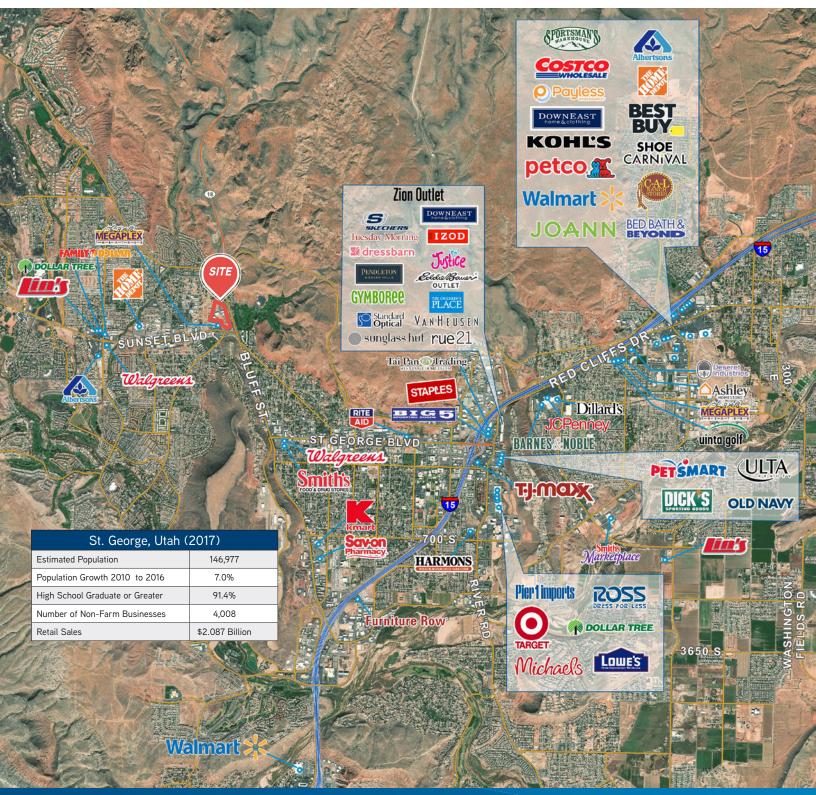

### **Property Information**

- > 300,000 SF lifestyle center
- > Highest Traffic Counts in St. George
- 56,515 Vehicles per day at the intersection of Sunset and Bluff
- > Anchored by Larry H. Miller Megaplex Theaters
- > 230,000 Population in the St. George trade area
- > Sunset Corner is located at the center of the highest incomes in the market
- > Retail lease rates starting from \$16.00 PSF NNN

| DEMOGRAPHICS     | 1 MILE                                        | 3 MILE   | 5 MILE   |
|------------------|-----------------------------------------------|----------|----------|
| Population       |                                               |          |          |
| 2018 Estimated   | 8,854                                         | 43,994   | 85,470   |
| 2023 Projected   | 9,523                                         | 47,908   | 95,337   |
| Households       |                                               |          |          |
| 2018 Estimated   | 2,864                                         | 15,059   | 29,391   |
| 2023 Projected   | 3,071                                         | 16,379   | 32,731   |
| Income           |                                               |          |          |
| 2018 Median HHI  | \$47,489                                      | \$51,702 | \$55,255 |
| 2018 Average HHI | \$65,650                                      | \$69,641 | \$75,894 |
| 2018 Per Capita  | \$22,807                                      | \$24,797 | \$26,401 |
|                  | Information provided by ESRI Business Analyst |          |          |