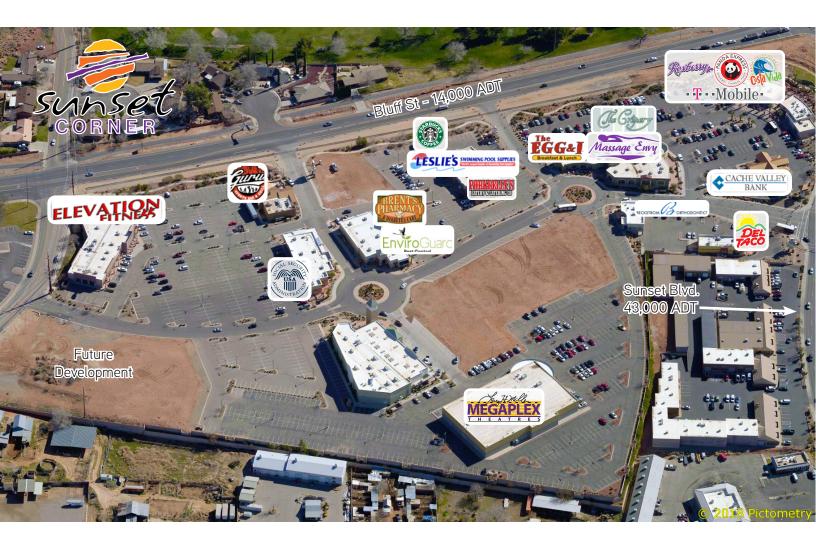

Colliers International

SUNSET BOULEVARD & BLUFF STREET ST. GEORGE, UTAH

### **Property Information**

- > 300,000 SF lifestyle center
- > Highest Traffic Counts in St. George
- 56,515 Vehicles per day at the intersection of Sunset and Bluff
- > Anchored by Larry H. Miller Megaplex Theaters
- > 230,000 Population in the St. George trade area
- > Sunset Corner is located at the center of the highest incomes in the market
- > Retail lease rates starting from \$16.00 PSF NNN