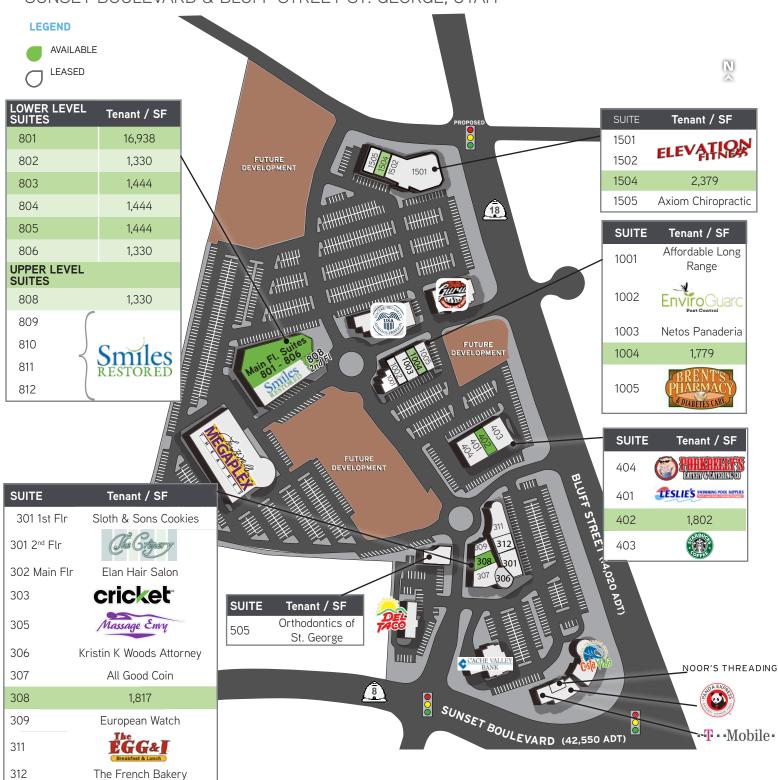

Colliers International

SUNSET BOULEVARD & BLUFF STREET ST. GEORGE, UTAH

### **Property Information**

- > 300,000 SF lifestyle center
- > Highest Traffic Counts in St. George
- 56,515 Vehicles per day at the intersection of Sunset and Bluff
- > Anchored by Larry H. Miller Megaplex Theaters
- > 230,000 Population in the St. George trade area
- > Sunset Corner is located at the center of the highest incomes in the market
- > Retail lease rates starting from \$16.00 PSF NNN