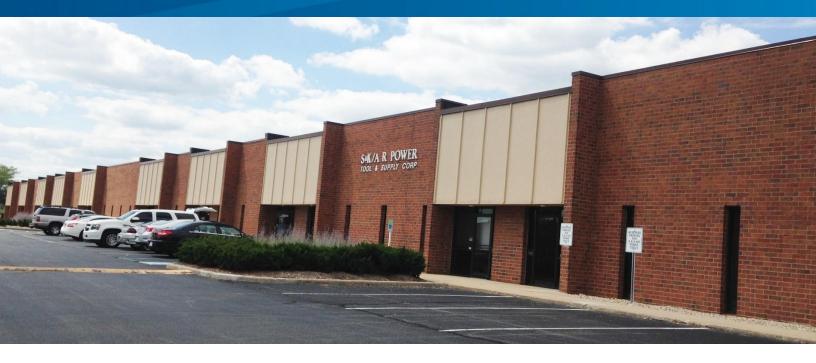

## PARK 100 - BUILDING 101

Colliers

5840 - 5958 W 71ST STREET, INDIANAPOLIS, IN

### Property Highlights

- > 45,000 SF building
- > 14' clear height
- > Dock & drive-in loading
- > Wet sprinkler system
- Double row parking
- > Zoned C-3
- > Immediate interstate access
- Park 100 is serviced by two I-465 interstate interchanges at 71st & 86th Street
- > Convenient access to I-65
- Numerous amenities nearby including restaurants and hotels