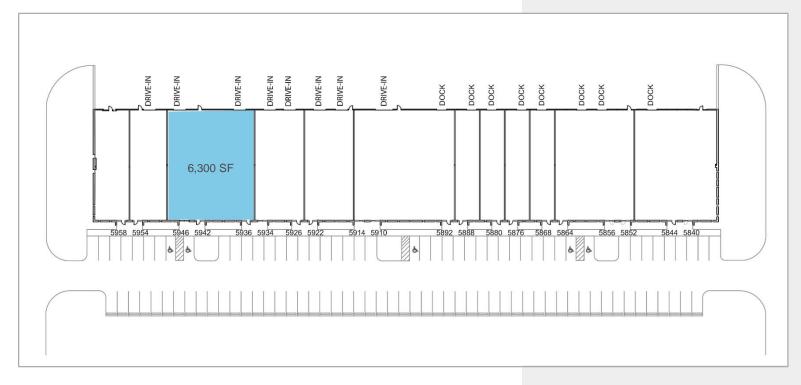

## Site Plan & Availability

| CURRENT AVAILABILITY |                 |              |                     |               |
|----------------------|-----------------|--------------|---------------------|---------------|
| Suite                | Available<br>SF | Office<br>SF | Docks/<br>Drive-ins | Lease<br>Rate |
| 5942-46              | 6,300           | 6,300        | 0 / 2               | \$7.25        |