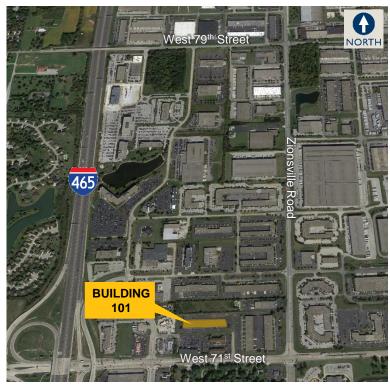

# PARK 100 - BUILDING 101

5840 - 5958 W 71ST STREET, INDIANAPOLIS, IN

## Property Highlights

- > 45,000 SF building
- > 6,300 SF suite available
- > 14' clear height
- > Dock & drive-in loading
- > Wet sprinkler system
- > Double row parking
- > Zoned C-3
- > Immediate interstate access
- Park 100 is serviced by two I-465 interstate interchanges at 71st & 86th Street
- > Convenient access to I-65
- Numerous amenities nearby including restaurants and hotels