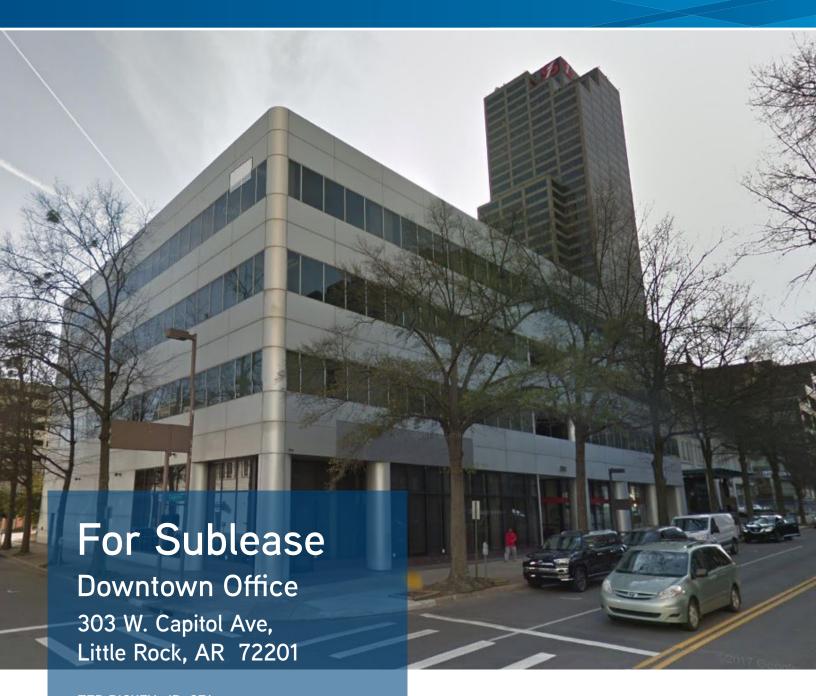

## FOR SUBLEASE > Downtown Office

## KEY FEATURES/HIGHLIGHTS

> Suite 350: 3,324 SF

> Sublease rate: \$14.00/SF, gross

> Two years remaining

- > Six private office, two conference rooms, two open work areas, copier/mail/file storage area, kitchen
- Move in ready furniture & cubicles available for purchase or lease
- > Secure key card access
- > Monthly parking available