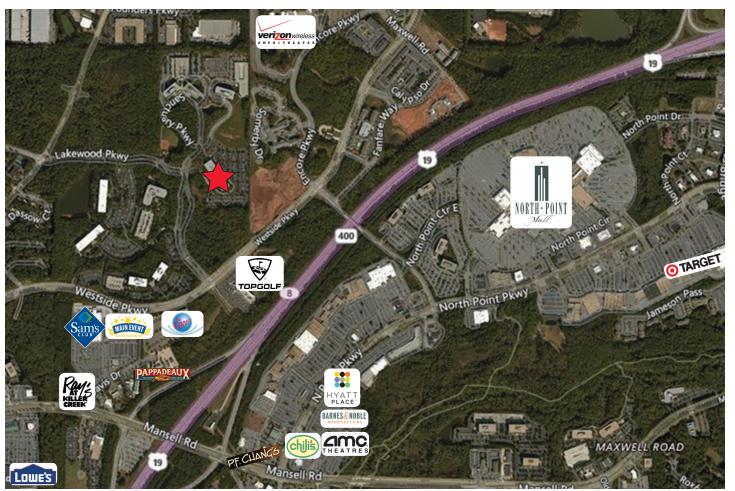

#### **Building Overview**

| Duituing Overview |                                                                                                                                                                                                                                                             |
|-------------------|-------------------------------------------------------------------------------------------------------------------------------------------------------------------------------------------------------------------------------------------------------------|
| Office Park       | Sanctuary Park                                                                                                                                                                                                                                              |
| Total Area        | 208,040 SF                                                                                                                                                                                                                                                  |
| Stories           | 4                                                                                                                                                                                                                                                           |
| Typical Floor     | 51,906 SF                                                                                                                                                                                                                                                   |
| Year Built        | 2008                                                                                                                                                                                                                                                        |
| Parking           | 4.0:1,000 SF                                                                                                                                                                                                                                                |
| Location          | Convenient access to GA-400 via Mansell Rd and North Point Mall                                                                                                                                                                                             |
| Amenities         | <ul> <li>Distinctive park environment with spring-fed lake and outdoor jogging trails</li> <li>Three cafes</li> <li>Two fitness centers with showers</li> <li>Three corporate conference centers</li> <li>Shuttle to North Springs MARTA station</li> </ul> |