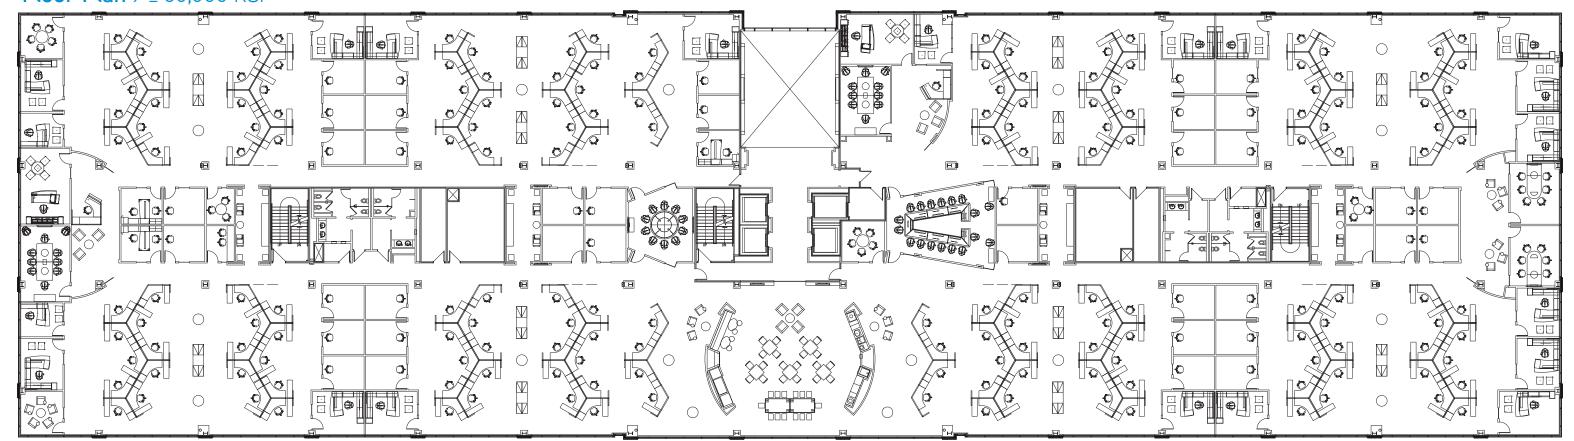

### Sublease Highlights

- $\rightarrow$  ± 50,000 RSF on the second floor
- Class A office environment in a natural park setting
- > Term through September 30, 2021
- > 58 offices (22 on glass)
- > 174 workstations
- > 8 conference rooms
- > Multiple collaborative spaces throughout the floor
- > Large breakroom
- > Furniture Negotiable

### Floor Plan > ± 50,000 RSF