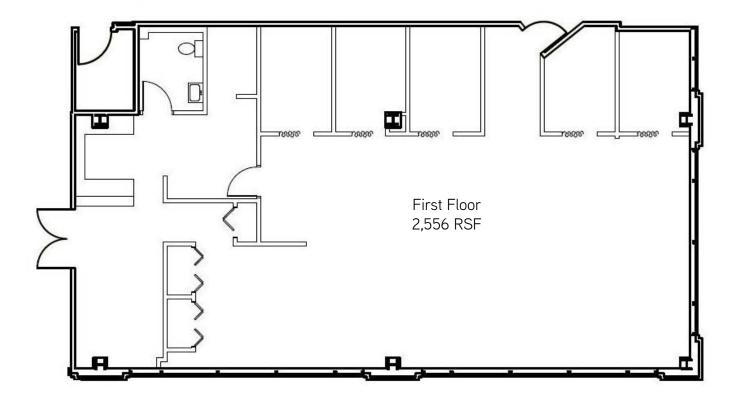

## Brushcreek Commons I

- > 42,000 RSF Class A office building
- > 2,556 RSF, 2,584 RSF, and 3,249 RSF suites available
- > Highly visible from PA Turnpike
- > Easy access from I-76, I-79 & Route 19
- Access to Route 19 via signalized intersection
- > Within walking distance to shops, restaurants, and the Hyatt Place Hotel
- > Abundant free parking
- > Average daily traffic along Route 19 and Emeryville Dr. totals 26,500 cars