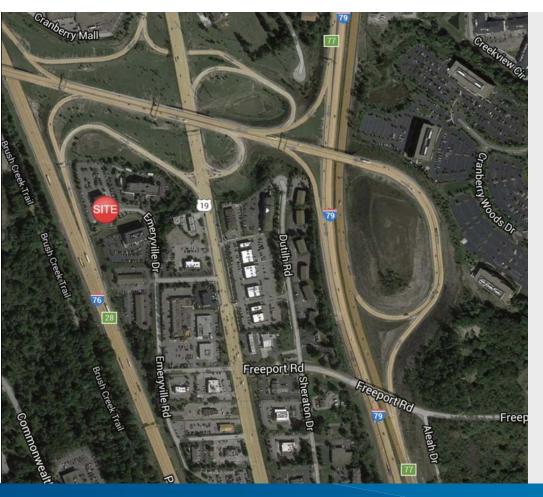

## Brushcreek Commons I

- > 42,000 RSF Class A office building
- > 2,556 RSF, 2,584 RSF, and 3,249 RSF suites available
- > Highly visible from PA Turnpike
- > Easy access from I-76, I-79 & Route 19
- Access to Route 19 via signalized intersection
- > Within walking distance to shops, restaurants, and the Hyatt Place Hotel
- > Abundant free parking
- > Average daily traffic along Route 19 and Emeryville Dr. totals 26,500 cars