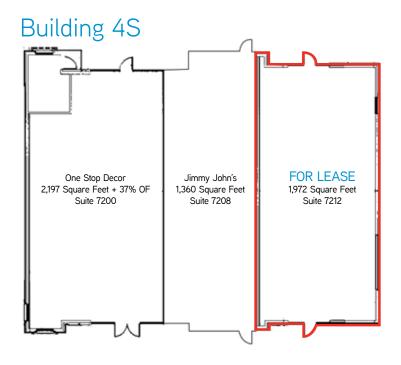

## Building 4S

- 22 One Stop Decorating Center
- 23 Jimmy John's
- 24 Suite 7212 1,972 SF

NWC 135TH STREET & METCALF AVENUE, OVERLAND PARK, KS

NWC 135TH STREET & METCALF AVENUE, OVERLAND PARK, KS