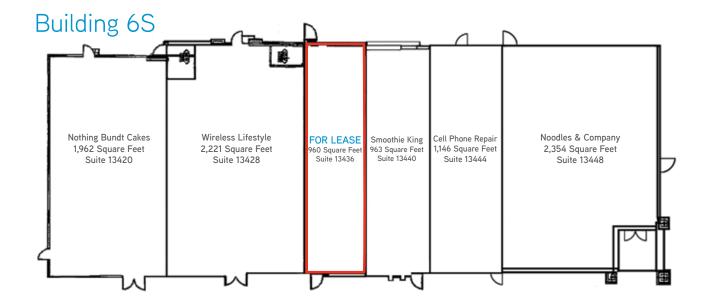

#### **Building 6S**

- 12 Nothing Bundt Cakes
- 13 Wireless Lifestyle
- 14 Suite 13436 960 SF
- 15 Smoothie King
- 16 CPR Cell Phone Repair
- 17 Noodles & Company