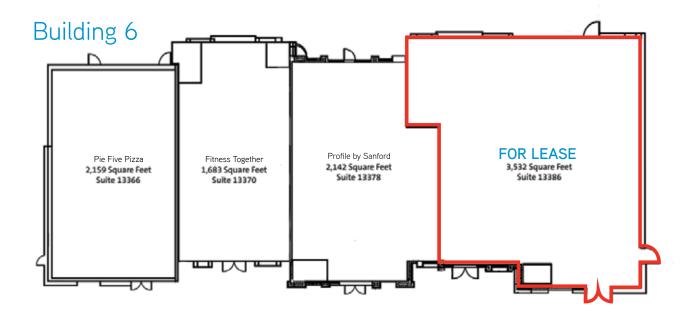

#### Building 6

- 5 Pie Five Pizza
- 6 Fitness Together
- 7 Profile by Sanford
- 8 Suite 13386 3,532 SF (restaurant with patio)