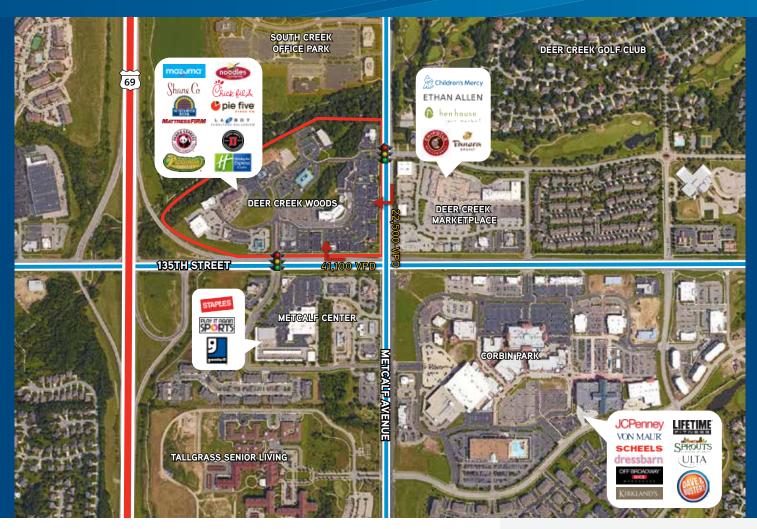

NWC OF 135TH STREET & METCALF AVENUE, OVERLAND PARK, KS

# WELCOME NEW TENANT: SCISSORS & SCOTCH

- > Available suites from 960 3,532 SF
- > 3,532 SF restaurant endcap with full kitchen, grease trap, and patio
- > Average household income of \$147,037 and a daytime population of 90,228 in 3 miles
- > Excellent access from 69 Highway, Metcalf Avenue and 135th Street
- Join fast-casual restaurants Pie Five Pizza, Noodles and Company, Chick-fil-A, Panda Express and Jimmy John's
- > Anchored by Mazuma Credit Union Headquarters with 300 employees

| Deer Creek Woods > Demographics |          |           |           |
|---------------------------------|----------|-----------|-----------|
|                                 | 1        | 3         | 5         |
| Daytime Population              | 13,769   | 90,228    | 193,237   |
| Population                      | 12,308   | 95,614    | 194,864   |
| Median HHI                      | \$86,276 | \$117,631 | \$110,556 |
| Average HHI                     | \$87,914 | \$147,037 | \$137,597 |