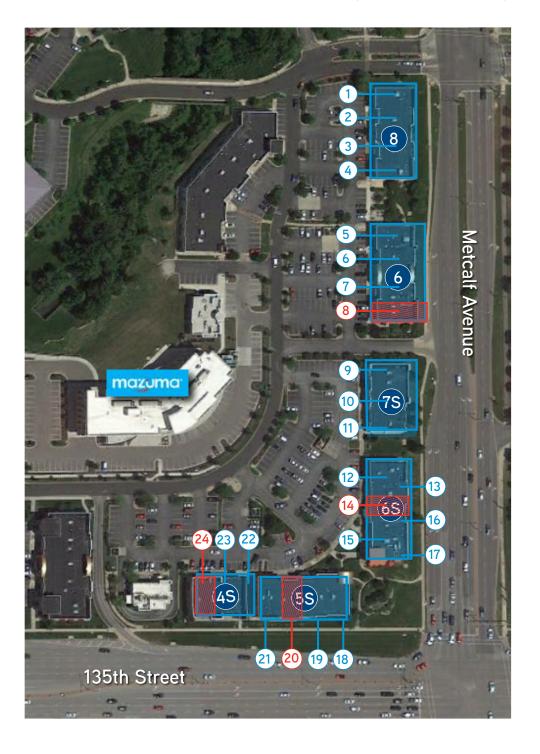

## **Building 8**

- 1 RSVP Med Spa
- 2 California Closets
- 3 Amazing Lash Studio
- 4 Pacific Dental Services

#### Building 6

- 5 Pie Five Pizza
- 6 Fitness Together
- 7 Profile by Sanford
- 8 Suite 13386 3,532 SF (restaurant with patio)

## Building 7S

- 9 At The Beach
- 10 Batteries Plus Bulbs
- 11 Edible Arrangements

#### **Building 6S**

- 12 Nothing Bundt Cakes
- 13 Wireless Lifestyle
- 14 Suite 13436 960 SF
- 15 Smoothie King
- 16 CPR Cell Phone Repair
- 17 Noodles & Company

## **Building 5S**

- 18 Scissors & Scotch
- 19 Complete Nutrition
- 20 Suite 7108 1,642 SF
- 21 Kolache Factory

## Building 4S

- 22 One Stop Decorating Center
- 23 Jimmy John's
- 24 Suite 7212 1,972 SF

NWC 135TH STREET & METCALF AVENUE, OVERLAND PARK, KS

NWC 135TH STREET & METCALF AVENUE, OVERLAND PARK, KS