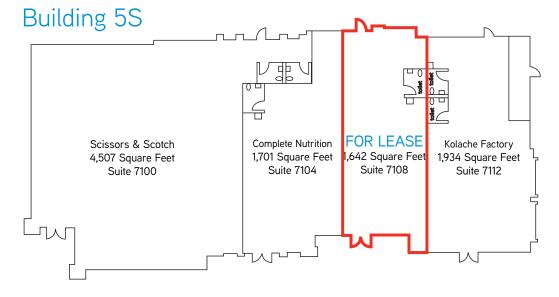

## **Building 5S**

- 18 Scissors & Scotch
- 19 Complete Nutrition
- 20 Suite 7108 1,642 SF
- 21 Kolache Factory