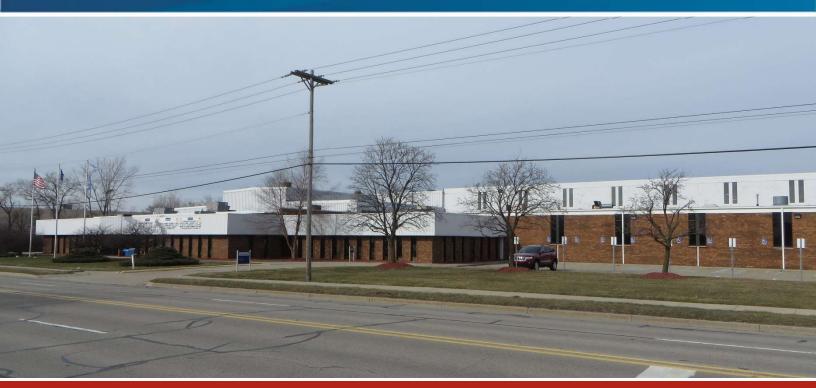

# FOR SUBLEASE > INDUSTRIAL AVAILABILITY

17085 MASONIC BOULEVARD | FRASER, MICHIGAN

### SUBLEASE THROUGH MARCH 31, 2025 155,738 Square Foot Manufacturing Facility

### PROPERTY HIGHLIGHTS

- > (13) Exterior Truck Docks Dock Locks in Place
- > 12,000A / 440/480V Power Buss Duct
- > 100% Sprinklered Part ESFR / Part High Density
- > Possible Rail Access
- > (3) Miles From I-696