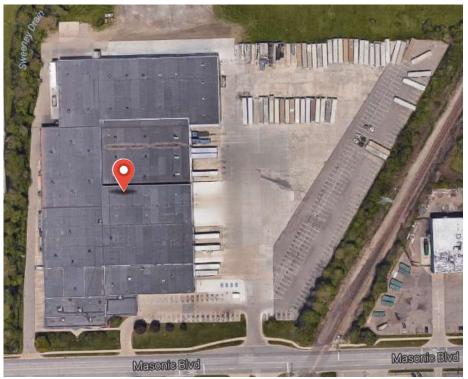

# FOR SUBLEASE > INDUSTRIAL AVAILABILITY

17085 MASONIC BOULEVARD | FRASER, MICHIGAN

## FOR SUBLEASE > BUILDING SPECIFICATIONS

17085 MASONIC BOULEVARD | FRASER, MICHIGAN

> 155,738 ft<sup>2</sup>

> Approx. 9,486 ft<sup>2</sup>

**GROSS AREA:** 

**OFFICE AREA:** 

Colliers

INTERNATIONA

| WAREHOUSE AREA:   | > Approx. 146,252 ft <sup>2</sup>                                                |
|-------------------|----------------------------------------------------------------------------------|
| ACRES:            | > 19.75                                                                          |
| YEAR BUILT:       | > 1976                                                                           |
| ZONING:           | > I-C                                                                            |
| CEILING HEIGHT:   | > Varies                                                                         |
| DOORS:            | <ul> <li>(5) 12' x 14' Grade Level</li> <li>(1) 12' x 12' Grade Level</li> </ul> |
| DOCKS:            | > (13) Exterior – Locks in Place                                                 |
| BAY SIZE:         | <b>&gt;</b> 40'                                                                  |
| CRANES:           | > (2) 10-Ton<br>> (2) 33-Ton                                                     |
| UNDERHOOK:        | > 20'                                                                            |
| FIXTURES:         | <b>&gt;</b> T-5                                                                  |
| POWER:            | <b>&gt;</b> 12,000A / 440 / 480V                                                 |
| HEATING:          | > Unit/Blower                                                                    |
| AIR CONDITIONING: | > Office                                                                         |
| SPRINKLERS:       | 100%<br>Part ESFR / Part High Density                                            |
| BUSS DUCT:        | > Yes                                                                            |
| RAILROAD:         | > Possible Rail Access                                                           |
| PARKING:          | > 350± Spaces                                                                    |
|                   |                                                                                  |