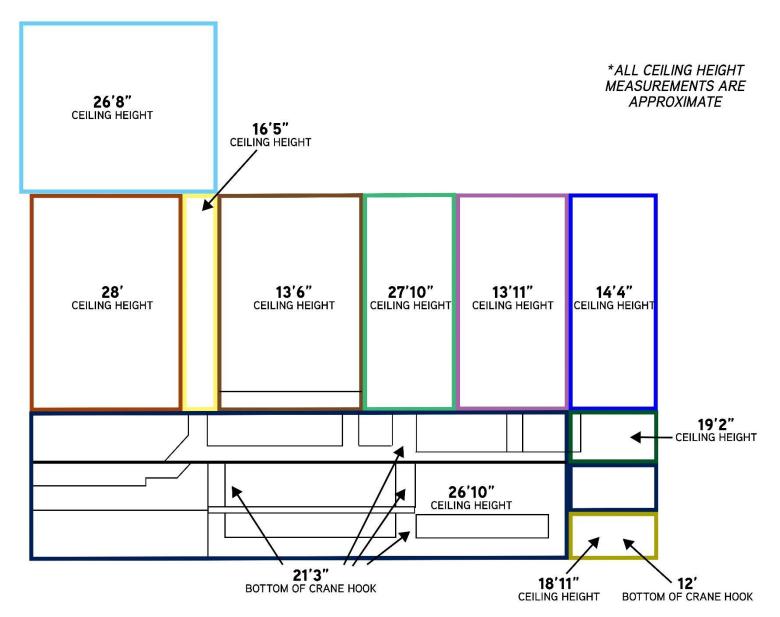

## FOR SUBLEASE > FLOOR PLAN CEILING HEIGHTS

17085 MASONIC BOULEVARD | FRASER, MICHIGAN

NOTE: ALL CEILING HEIGHTS WERE MEASURED FROM BOTTOM OF TRUSSES

MICHAEL J. BENNETT, SIOR, CCIM Senior Vice President + 1 248 540 1000 EXT 1808 michael.bennett@colliers.com SANJIV CHADHA, MCR Senior Vice President + 1 416 620 2875 sanjiv.chadha@colliers.com COLLIERS INTERNATIONAL 2 Corporate Drive | Suite 300 Southfield, Michigan 48076 www.colliers.com/detroit