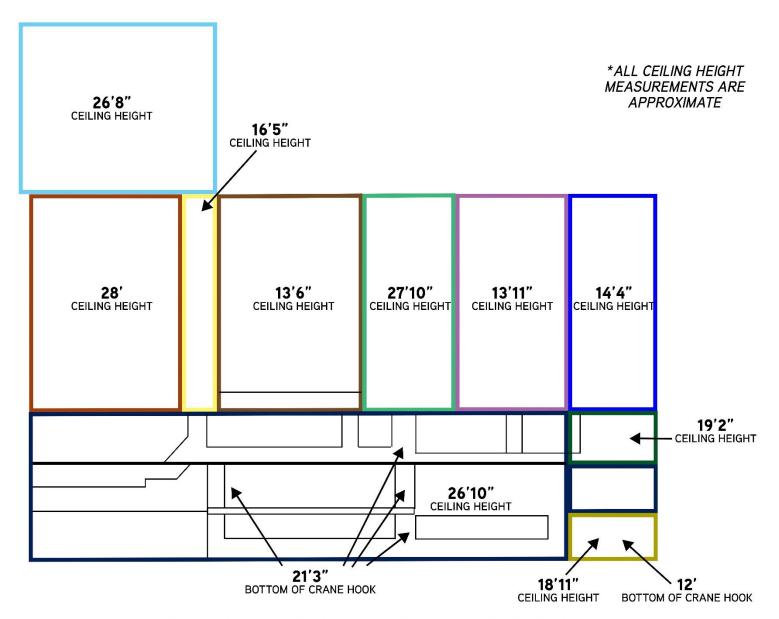

### FOR SUBLEASE > FLOOR PLAN CEILING HEIGHTS

17085 MASONIC BOULEVARD | FRASER, MICHIGAN

NOTE: ALL CEILING HEIGHTS WERE MEASURED FROM BOTTOM OF TRUSSES

MICHAEL J. BENNETT, SIOR, CCIM Senior Vice President + 1 248 540 1000 EXT 1808 michael.bennett@colliers.com SANJIV CHADHA, MCR Senior Vice President + 1 416 620 2875 sanjiv.chadha@colliers.com