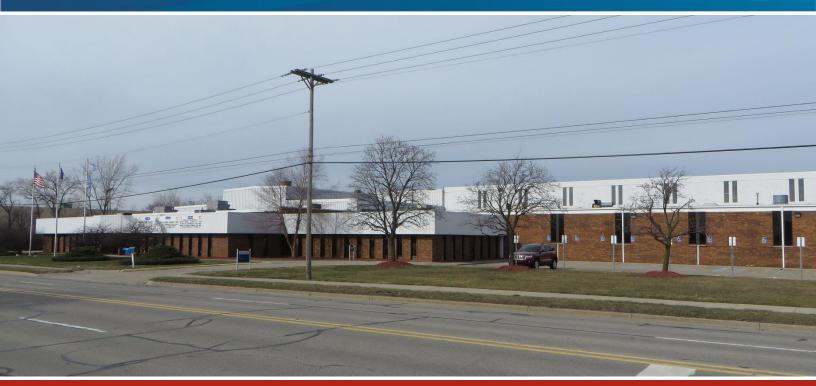

## FOR SUBLEASE > INDUSTRIAL AVAILABILITY

17085 MASONIC BOULEVARD | FRASER, MICHIGAN

### SUBLEASE THROUGH MARCH 31, 2025 155,738 Square Foot Manufacturing Facility