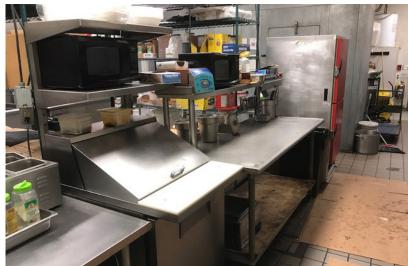

#### PROPERTY DESCRIPTION

Turn-key restaurant in a shopping center that has over 1.3 million square feet of retail. This regional mall is home to more than 250 popular retail, dining and entertainment options including Bed Bath & Beyond, Express, LensCrafters, GAP, Victoria Secret, Bath and Body Works, Macy's, M.A.C. Cosmetics, Consolidated Theatres, Ross and T.J. Maxx. Included are the furniture, fixtures, equipment, smallwares and decor. Asking \$95,000.

Premium: \$95,000

Features & Benefits:

Term: Until 5/13/2023

» Fully built out and operational restaurant

» Grease trap and hood included

» Great visibility within the food court

» Great parking with great co-tenancy