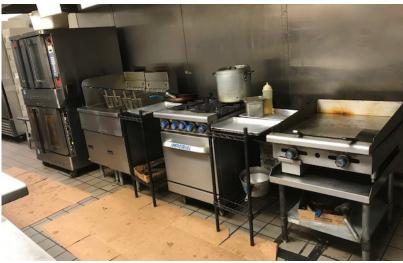

#### PROPERTY DESCRIPTION

Turn-key restaurant in a shopping center that has over 1.3 million square feet of retail. This regional mall is home to more than 250 popular retail, dining and entertainment options including Bed Bath & Beyond, Express, LensCrafters, GAP, Victoria Secret, Bath and Body Works, Macy's, M.A.C. Cosmetics, Consolidated Theatres, Ross and T.J. Maxx. Included are the furniture, fixtures, equipment, smallwares and decor. Asking \$95,000.

Premium: \$95,000

Features & Benefits:

Term: Until 5/13/2023

» Fully built out and operational restaurant

» Grease trap and hood included

» Great visibility within the food court

» Great parking with great co-tenancy