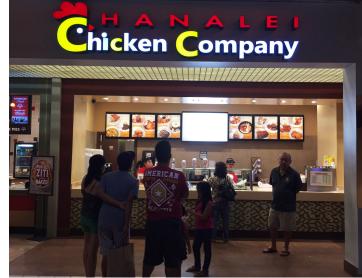

#### PROPERTY DESCRIPTION

Turn-key restaurant in a shopping center that has over 1.3 million square feet of retail. This regional mall is home to more than 250 popular retail, dining and entertainment options including Bed Bath & Beyond, Express, LensCrafters, GAP, Victoria Secret, Bath and Body Works, Macy's, M.A.C. Cosmetics, Consolidated Theatres, Ross and T.J. Maxx. Included are the furniture, fixtures, equipment, smallwares and decor. Asking \$95,000.

# For Assignment > Food Court Restaurant

Address: 98-1005 Moanalua Road #3112 Aiea, Hawaii 96701

TMK: 1-9-8-16-30

Zoning: B-2

Space Available: 1,074 SF

Rent: \$6,533.50/month

Operating Expenses: \$5,181.50/month

Premium: \$95,000

Features & Benefits:

Term: Until 5/13/2023

» Fully built out and operational restaurant

» Grease trap and hood included

» Great visibility within the food court

» Great parking with great co-tenancy