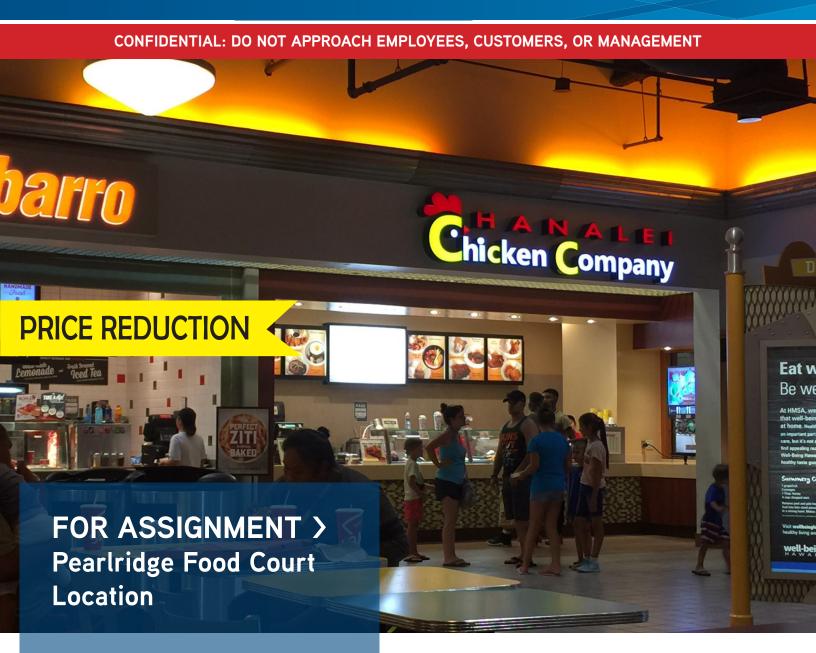

#### PROPERTY DESCRIPTION

Turn-key restaurant in a shopping center that has over 1.3 million square feet of retail. This regional mall is home to more than 250 popular retail, dining and entertainment options including Bed Bath & Beyond, Express, LensCrafters, GAP, Victoria Secret, Bath and Body Works, Macy's, M.A.C. Cosmetics, Consolidated Theatres, Ross and T.J. Maxx. Included are the furniture, fixtures, equipment, smallwares and decor. Asking \$95,000.

# For Assignment > Food Court Restaurant

Address: 98-1005 Moanalua Road #3112 Aiea, Hawaii 96701

TMK: 1-9-8-16-30

Zoning: B-2

Space Available: 1,074 SF

Rent: \$6,533.50/month

Operating Expenses: \$5,181.50/month

Premium: \$95,000

Features & Benefits:

Term: Until 5/13/2023

» Fully built out and operational restaurant

» Grease trap and hood included

» Great visibility within the food court

» Great parking with great co-tenancy