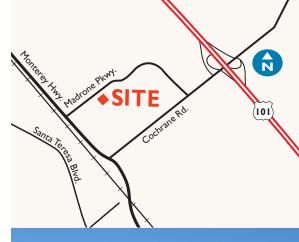

# **Property Information**

- > Two-story office/R&D building, in a campus environment
- > Efficient open floorplan with extensive glass line
- > 3.8 parking spaces per 1,000 SF leased
- ightarrow Easy access to retail nearby

- Close proximity to Highway 101/Cochrane Road interchange and Monterey Highway
- > Elevator served
- > Corporate headquarters identity
- > 100% dropped ceiling @ 10'

- > 3000 Amps, 277/480 volts, 3-phase power to Building
- > Abundant clean labs throughout
- > Call to tour
- > \$1.45 Full Service