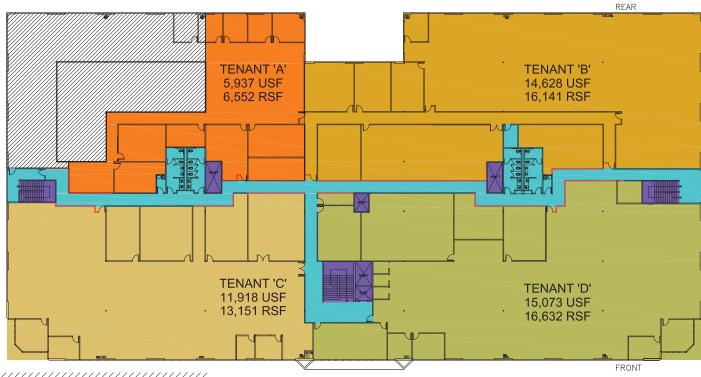

#### 18705 Madrone Parkway, Morgan Hill > Multi Tenant Floor Plan

LEGEND: LEASED