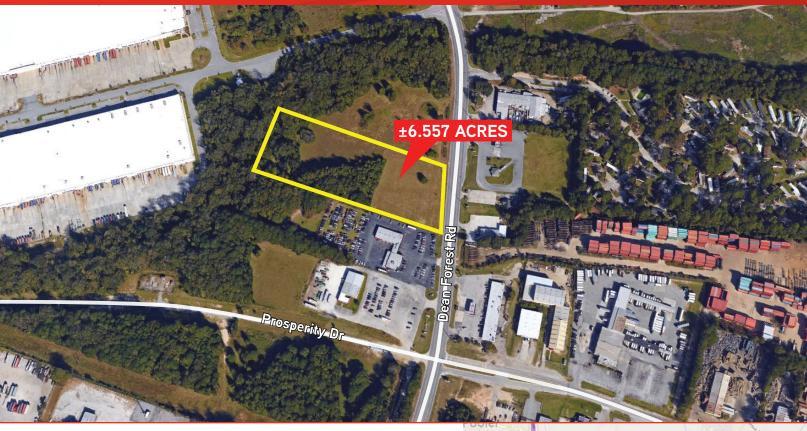

FOR SALE > ±6.557 ACRES OF COMMERCIAL/INDUSTRIAL LAND

## Property Highlights

- > ±6.557 acres of commercial/industrial land
- > All utilities available to the site
- > ±376 feet of frontage on Dean Forest Road excellent visibility
- > Traffic Counts: ±12,811 vpd (Dean Forest Road)
- > Zoned: C-2, Heavy Commercial, City of Pooler
- > PIN: 5-0988-04-015
- > Located ±0.7 miles to I-16; 5.5 miles to the Port of Savannah