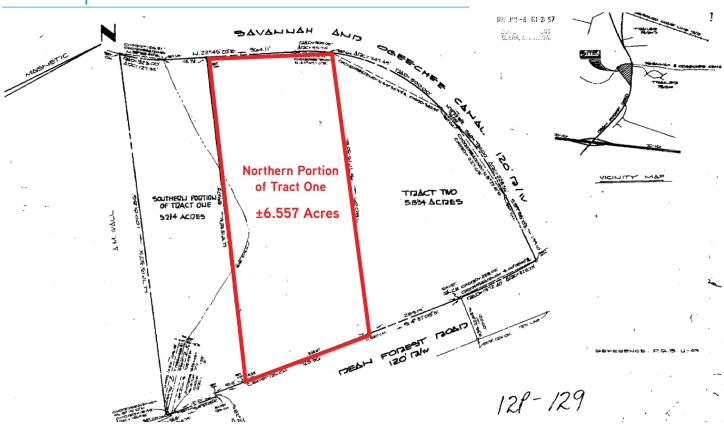

### Plat Map

| Demographics              | 1 Mile                                      | 3 Miles  | 5 Miles  |
|---------------------------|---------------------------------------------|----------|----------|
| Population                | 2,303                                       | 13,942   | 62,333   |
| Growth Projection 2010-20 | 10.77%                                      | 6.05%    | 5.99%    |
| Average HH Income         | S41,521                                     | \$64,907 | \$62,500 |
| Traffic Counts            | ±16,020 vehicles per day (Dean Forest Road) |          |          |
| Source: CoStar 2017       |                                             |          |          |