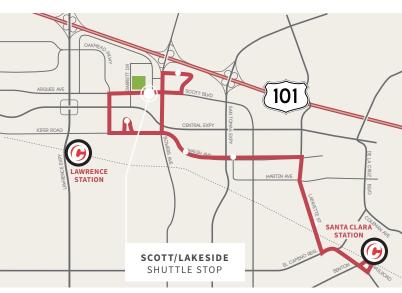

# Caltrain. SHUTTLE MAP

## 2.2 & 4.3 MILES

FROM LAWRENCE & SANTA CLARA CALTRAIN STATIONS

CLICK HERE TO VIEW **Caltrain**SCHEDULE

CLICK HERE TO VIEW SHUTTLE SCHEDULE