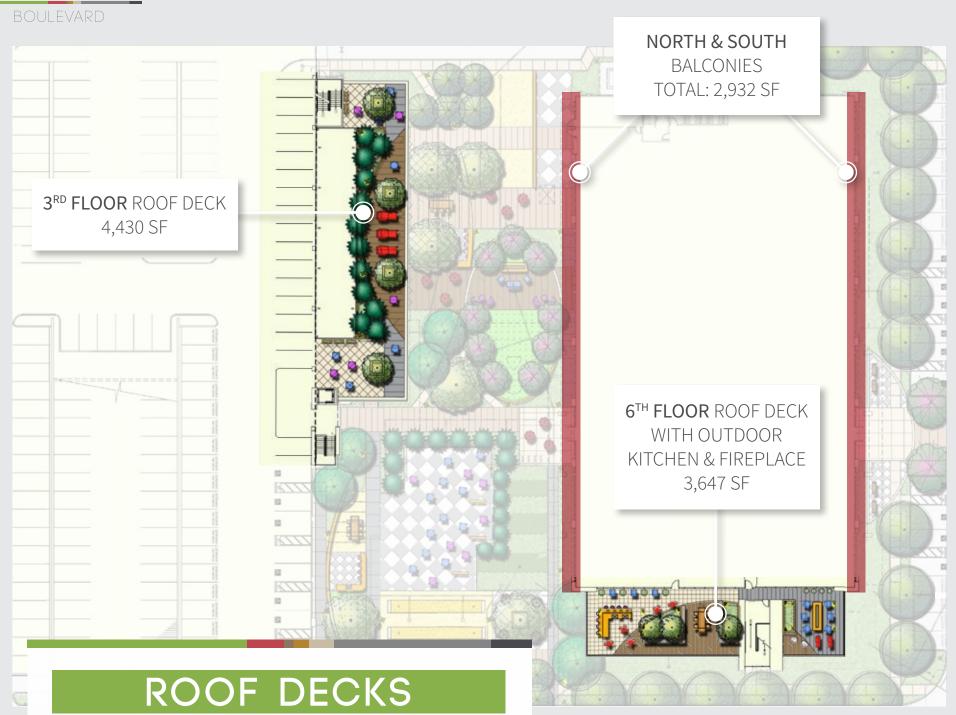

### 3375 **SCOTT**

BOULEVARD

32,650 SF OF AMENITIES TO EXPERIENCE

#### 3375 **SCOTT**

& BALCONIES

**6-STORY** Class A Office