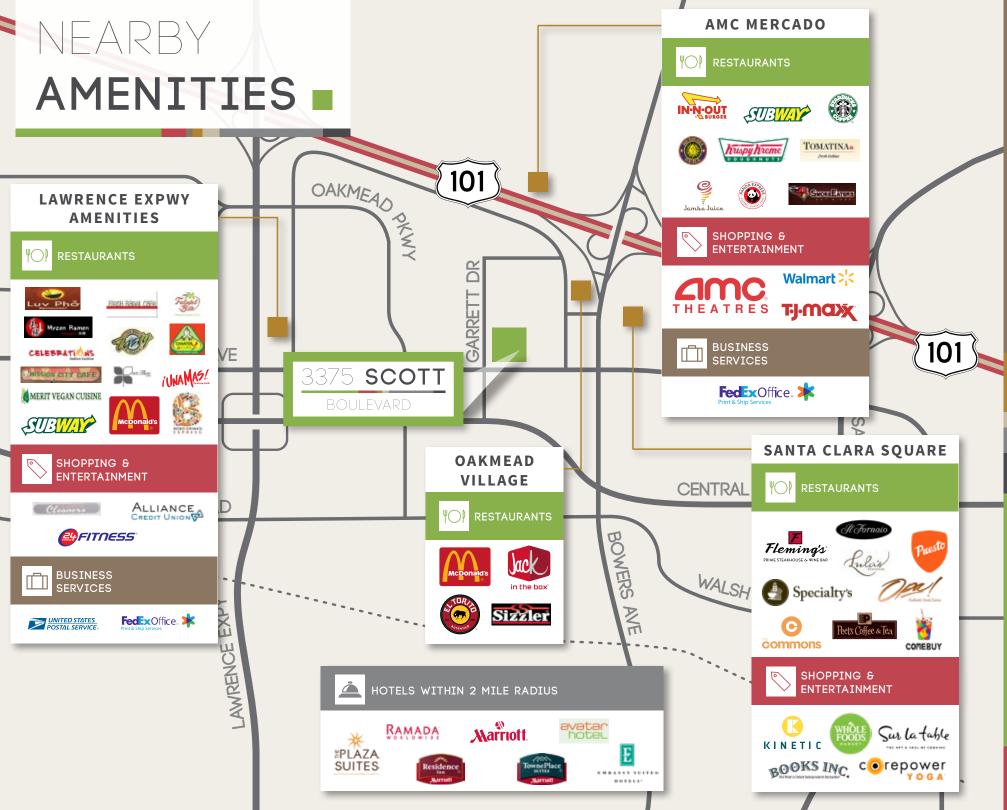

## 3375 **SCOTT**

BOULEVARD



BUILD TO SUIT - BRAND TO RECRUIT





### 3375 **SCOTT**

BOULEVARD



32,650 SF OF AMENITIES TO EXPERIENCE

#### 3375 **SCOTT**



& BALCONIES





**6-STORY** Class A Office



# **PROJECT** Secure campus environment Building shell delivery Q4 2019 HIGHLIGHTS Standalone building opportunity

# Caltrain. SHUTTLE MAP

## 2.2 & 4.3 MILES

FROM LAWRENCE & SANTA CLARA CALTRAIN STATIONS



CLICK HERE TO VIEW **Caltrain**SCHEDULE

CLICK HERE TO VIEW SHUTTLE SCHEDULE











## TYPICAL FLOOR PLATE

±41,466 SF

Michael Rosendin | SIOR, CCIM

+1 408 282 3900

michael.rosendin@colliers.com

Lic. # 00826095

Craig Fordyce | SIOR, CCIM

+1 408 282 3911

craig.fordyce@colliers.com

Lic. # 00872812

Shane Minnis | LEED AP

+1 408 282 3901

shane.minnis@colliers.com

Lic. # 01708656



TERRENCE J. Rose, Inc.

INVESTMENT & DEVELOPMENT

Leasing by:



## www.3375**scott**.com