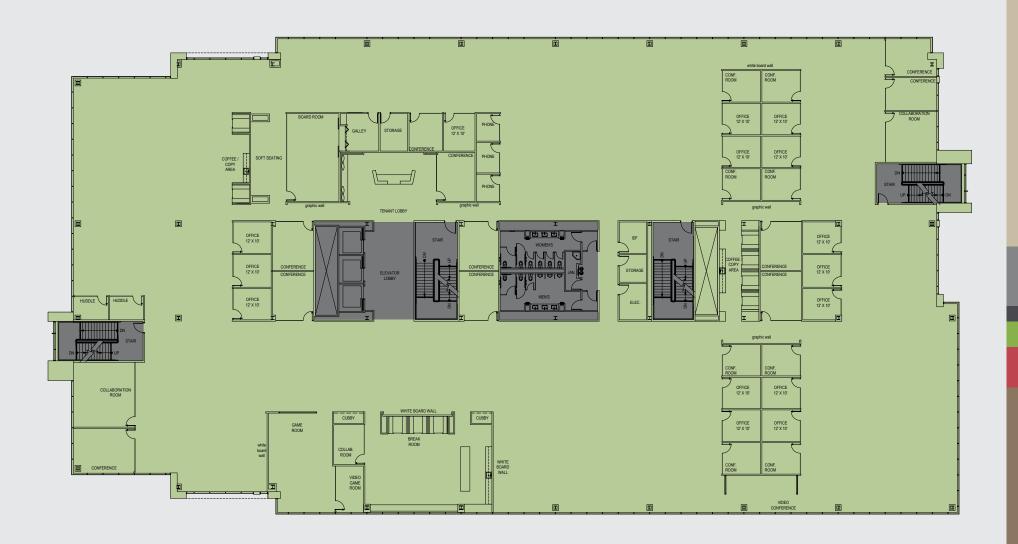

## TYPICAL FLOOR PLATE

±41,466 SF

Michael Rosendin | SIOR, CCIM

+1 408 282 3900

michael.rosendin@colliers.com

Lic. # 00826095

Craig Fordyce | SIOR, CCIM

+1 408 282 3911