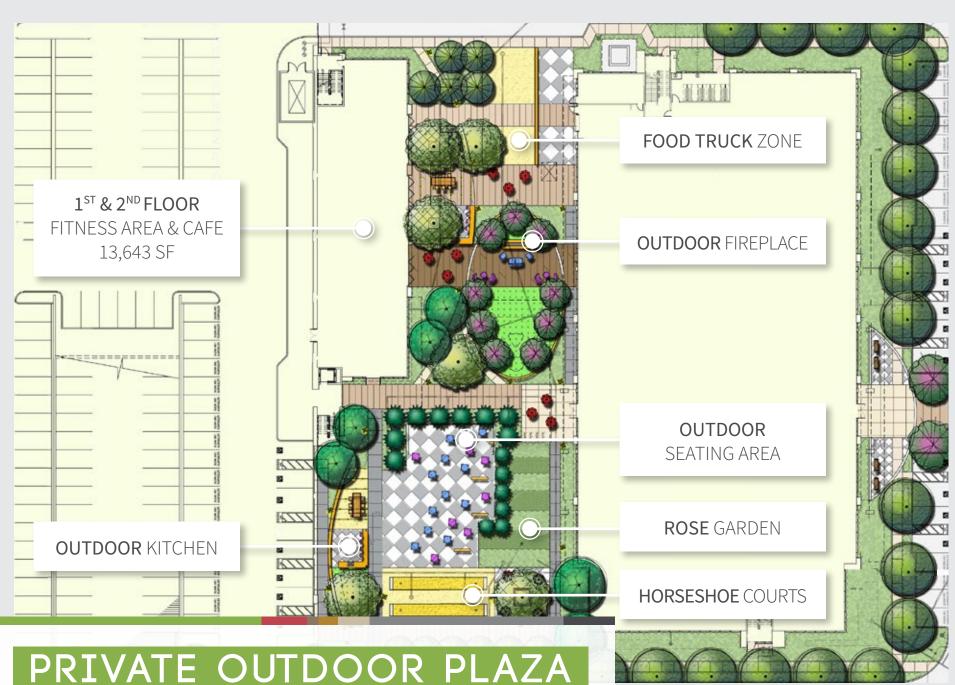

## 3375 **SCOTT**

BOULEVARD



BUILD TO SUIT - BRAND TO RECRUIT





### 3375 **SCOTT**

BOULEVARD



32,650 SF OF AMENITIES TO EXPERIENCE

#### 3375 **SCOTT**



& BALCONIES





**6-STORY** Class A Office



# **PROJECT** Secure campus environment Building shell delivery Q4 2019 HIGHLIGHTS Standalone building opportunity

# Caltrain. SHUTTLE MAP

## 2.2 & 4.3 MILES

FROM LAWRENCE & SANTA CLARA CALTRAIN STATIONS



CLICK HERE TO VIEW **Caltrain**SCHEDULE

CLICK HERE TO VIEW SHUTTLE SCHEDULE











## TYPICAL FLOOR PLATE

±41,466 SF

Michael Rosendin | SIOR, CCIM

+1 408 282 3900

michael.rosendin@colliers.com

Lic. # 00826095

Craig Fordyce | SIOR, CCIM

+1 408 282 3911

craig.fordyce@colliers.com

Lic. # 00872812

Shane Minnis | LEED AP

+1 408 282 3901

shane.minnis@colliers.com

Lic. # 01708656



TERRENCE J. Rose, Inc.

INVESTMENT & DEVELOPMENT

Leasing by:



## www.3375**scott