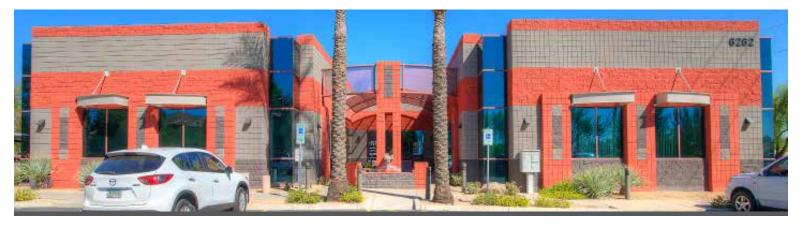

## MEDICAL OFFICE FOR SALE

**BUILDING SIZE:** 10,500 SF

**AVAILABLE:** SUITE 106, 2,361 SF

SALE PRICE: \$175.00 PSF

**ZONING:** C-2 MESA

YEAR BUILT: 2002

### **BUILDING FEATURES**

- > Established medical office is move-in ready
- Courtyard entry with water feature and shaded walkways
- Contemporary architecture highlighted by desert landscaping
- Monument signage available at the lighted corner of Broadway Rd. and 63rd St.
- > Covered/reserved parking available