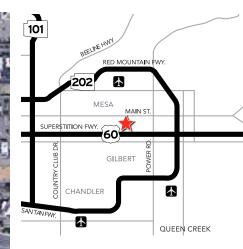

### AREA FEATURES & MAP

6262

PHILIP WURTH, CCIM 480 655 3310 SCOTTSDALE, AZ philip.wurth@colliers.com www.colliersEVoffices.com

COLLIERS INTERNATIONAL 8360 E. Raintree Dr. | Suite 130 Scottsdale, AZ 85260 MAIN 480 596 9000 FAX 480 655 3390 www.colliers.com/greaterphoenix

Desirable Mesa location, close to Banner Baywood Medical Center and Heart Hospital. The building is close to well-established 55+ neighborhoods and exclusive senior living communities. Enjoy convenient access to US-60 and nearby retail and dining at Superstition Springs Center and Mesa Pavilions North.