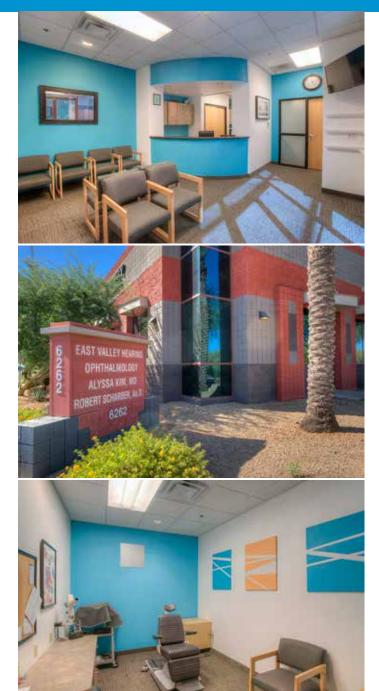

#### **BUILDING FEATURES**

- > Established medical office is move-in ready
- Courtyard entry with water feature and shaded walkways
- > Contemporary architecture highlighted by desert landscaping
- > Monument signage available at the lighted corner of Broadway Rd. and 63rd St.
- > Covered/reserved parking available