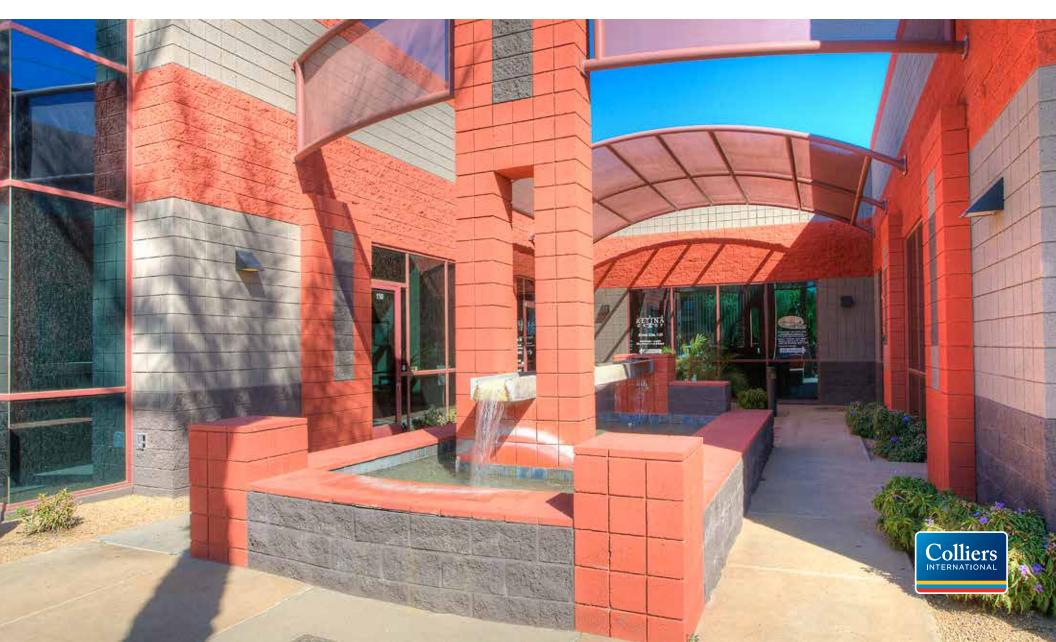

#### **BUILDING FEATURES**

- > Established medical office is move-in ready
- Courtyard entry with water feature and shaded walkways
- > Contemporary architecture highlighted by desert landscaping
- > Monument signage available at the lighted corner of Broadway Rd. and 63rd St.
- > Covered/reserved parking available