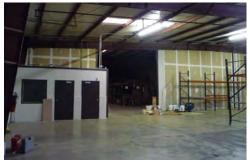

## **Property Features**

- > 40,295 square foot building
- > 28,695 square feet available
- > 2.41 acre site
- > 14' clear ceiling height
- > Three-phase power
- > 27'9" x 60' column spacing
- > Four dock-high doors
- > Built in 1987
- > Gas fired heating units

- > Brick/metal construction
- > Skylights throughout warehouse
- > Fully insulated
- > .21gpm/1,500sf sprinkler system
- 1,900 square foot office space (six offices, two restrooms, and a breakroom)
- > Fluorescent lighting with motion sensors