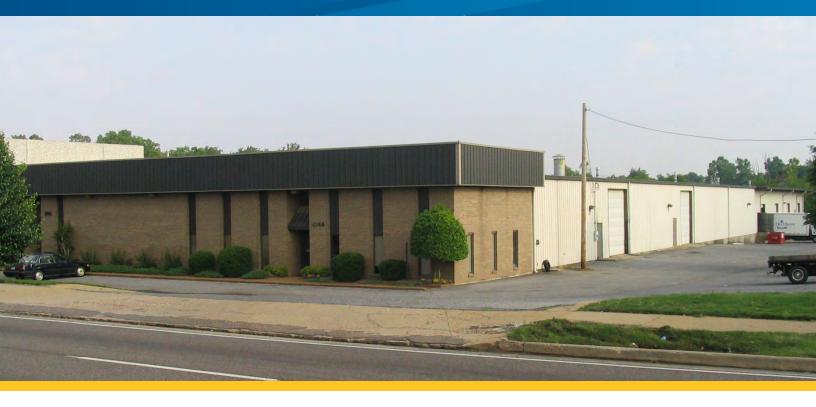

FOR SALE OR LEASE > 28,695 SF

## 5742 E. Shelby Drive

Colliers

5742 E. SHELBY DRIVE, MEMPHIS, TENNESSEE 38141

## **Property Features**

- > 40,295 square foot building
- > 28,695 square feet available
- > 2.41 acre site
- > 14' clear ceiling height
- > Three-phase power
- > 27'9" x 60' column spacing
- > Four dock-high doors
- > Built in 1987
- > Gas fired heating units