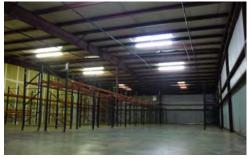

## **Property Features**

- > 40,295 square foot building
- > 28,695 square feet available
- > 2.41 acre site
- > 14' clear ceiling height
- > Three-phase power
- > 27'9" x 60' column spacing
- > Four dock-high doors
- > Built in 1987
- > Gas fired heating units

- > Brick/metal construction
- > Skylights throughout warehouse
- > Fully insulated
- > .21gpm/1,500sf sprinkler system
- 1,900 square foot office space (six offices, two restrooms, and a breakroom)
- > Fluorescent lighting with motion sensors