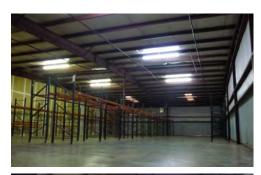

# **Property Features**

- > 40,295 square foot building
- > 28,695 square feet available
- > 2.41 acre site
- > 14' clear ceiling height
- > Three-phase power
- > 27'9" x 60' column spacing
- > Four dock-high doors
- > Built in 1987
- > Gas fired heating units

- > Brick/metal construction
- > Skylights throughout warehouse
- > Fully insulated
- > .21gpm/1,500sf sprinkler system
- > 1,900 square foot office space (six offices, two restrooms, and a breakroom)
- > Fluorescent lighting with motion sensors