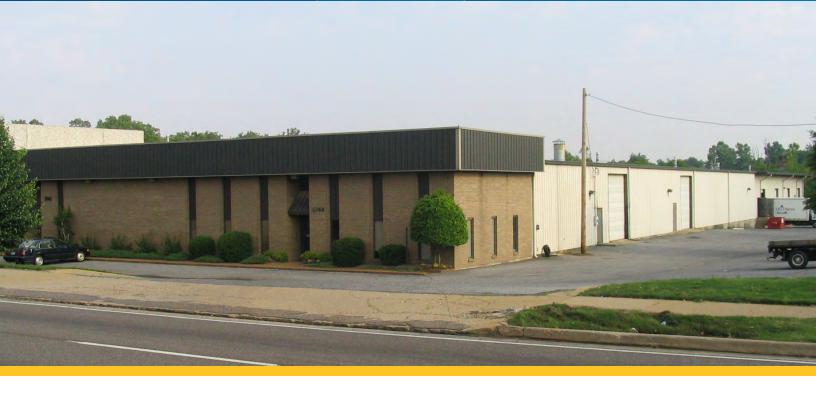

FOR SALE OR LEASE > 28,695 SF

# 5742 E. Shelby Drive

Colliers International

5742 E. SHELBY DRIVE, MEMPHIS, TENNESSEE 38141

# **Property Features**

- > 40,295 square foot building
- > 28,695 square feet available
- > 2.41 acre site
- > 14' clear ceiling height
- > Three-phase power
- > 27'9" x 60' column spacing
- > Four dock-high doors
- > Built in 1987
- > Gas fired heating units