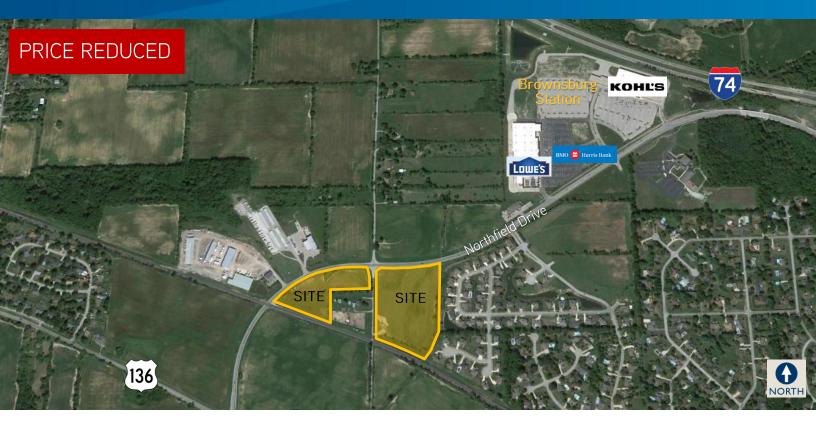

# 2 Sites Along Northfield Drive

CR 625 E & NORTHFIELD DRIVE, BROWNSBURG, IN

### **Property Highlights**

- > Two sites:
  - ±11.28 acres east of 625 N:
    Price Reduced: \$439,900
  - ±5.67 acres west of 625 N
    Price Reduced: \$221,900
- > Close to many amenities
- > Frontage along Northfield Drive
- > Located in rapidly growing Brownsburg
- > Excellent access to I-74
- > Zoned C2 (formerly C3) and EC
- > Hendricks County is the 2nd fastest growing county in Indiana

## Aerial Map & Site Plan