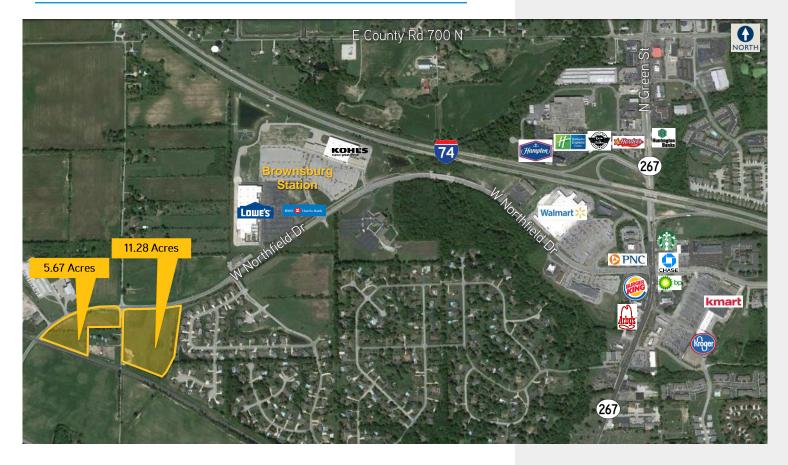

### **Property Highlights**

- > Two sites:
  - ±11.28 acres east of 625 N:
    Price Reduced: \$439,900
  - ±5.67 acres west of 625 N
    Price Reduced: \$221,900
- > Close to many amenities
- > Frontage along Northfield Drive
- > Located in rapidly growing Brownsburg
- > Excellent access to I-74
- > Zoned C2 (formerly C3) and EC
- > Hendricks County is the 2nd fastest growing county in Indiana

## Aerial Map & Site Plan