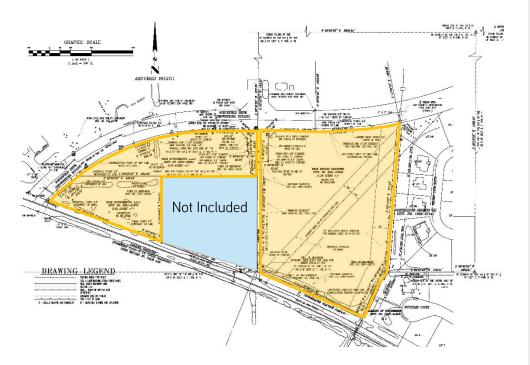

\$221,900
- > Close to many amenities
- > Frontage along Northfield Drive
- > Located in rapidly growing Brownsburg
- > Excellent access to I-74
- > Zoned C2 (formerly C3) and EC
- > Hendricks County is the 2nd fastest growing county in Indiana

#### DEMOGRAPHICS 3 Miles 5 Miles 10 Miles 51,050 268,790 Population 28,854 2017 Population 31,517 56,607 283,634 **Total Households** 10,641 18,310 103,518 2017 Total Households 11,623 20,274 108,548 Average Household Income \$79,586 \$81,851 \$68,635 2017 Average Household Income \$87.587 \$90.250 \$76.621 ANNUAL AVERAGE DAILY TRAFFIC I-74 & SR 267 33.550 vehicles

STEPHEN DAUM 317 713 2144 stephen.daum@colliers.com COLLIERS INTERNATIONAL 241 N Pennsylvania St, Suite 300 Indianapolis, IN 46204 colliers.com

Colliers

## Aerial Map & Site Plan





### Contact

STEPHEN DAUM 317 713 2144 stephen.daum@colliers.com





Colliers International makes no guarantees, representations or warranties of any kind, expressed or implied, regarding the information including, but not limited to, warranties of content, accuracy and reliability. This publication is the copyrighted property of Colliers International and/or its licensor(s). All rights reserved.