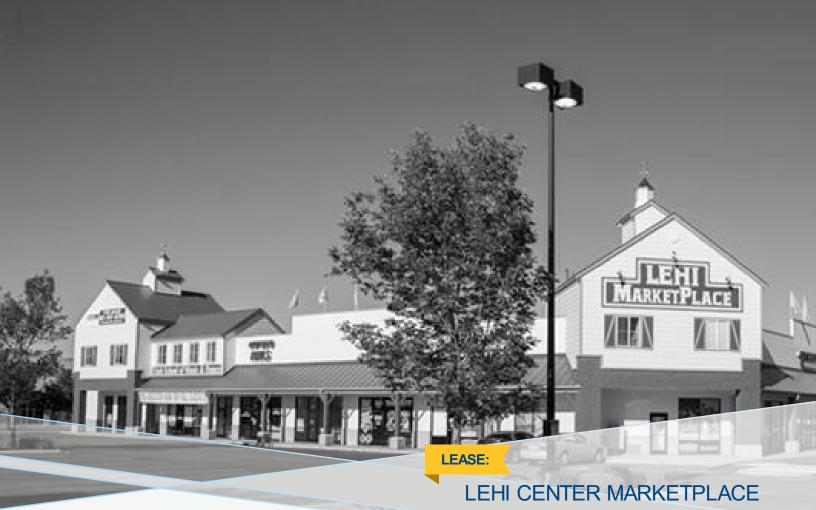

785 E. 200 S., Lehi, UT 84043

## FEATURES AND AMENITIES

MULTIPLE SPACE AVAILABLE: 850.00 - 1,775.00 SF LEASE RATE (\$): 12.00 - 18.00

Suite 14: 925 SF | Second Floor Suite 5: 850 SF | Main Floor ADT 128,477 / I-15 785 East 200 South, Lehi Two Suites Available; ADT 128,477/ I-15 Utah County North Lehi Suite 14: 925 SF - @ \$12.00 NNN Suite 5: 850 SF - @18.00 NNN