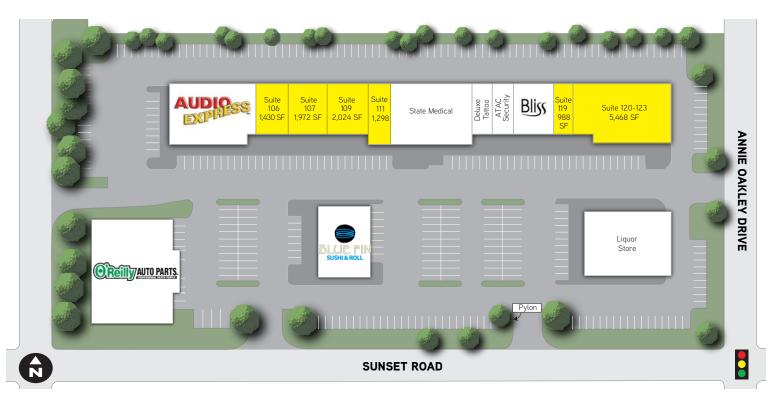

## ±988 SF - ±2,024 SF RETAIL SPACE AVAILABLE

SUNSET ANNIE OAKLEY CENTER 3950 EAST SUNSET ROAD // LAS VEGAS, NV

| SUITE(S) | TENANT        | SF       |
|----------|---------------|----------|
| 101-110  | Audio Express | 5,049 SF |
| 106      | AVAILABLE     | 1,430 SF |
| 107      | AVAILABLE     | 1,972 SF |
| 109      | AVAILABLE     | 2,024 SF |
| 111      | AVAILABLE     | 1,298 SF |
| 112      | State Medical | 4,602 SF |
| 115      | Deluxe Tattoo | 1,027 SF |
| 116      | ATAC Security | 1,057 SF |
| 117-118  | Bliss Salon   | 1,972 SF |
| 119      | AVAILABLE     | 988 SF   |
| 120-123  | AVAILABLE     | 5,468 SF |