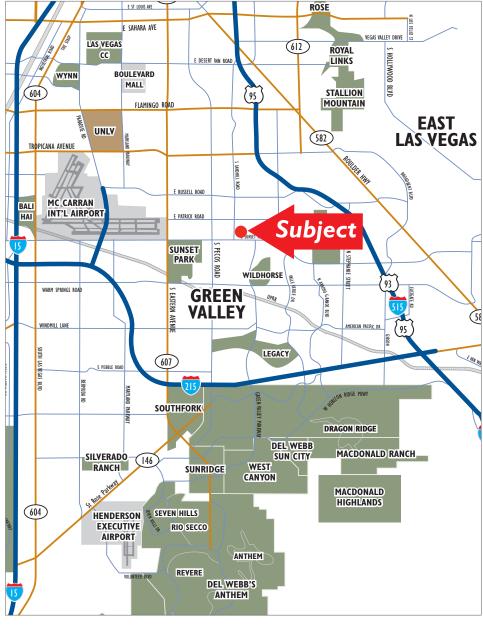

# SPACE AVAILABLE FROM ±988 SF - ±2,024 SF

Sunset Annie Oakley Center is located in a high traffic corridor at the corner of Sunset Road and Annie Oakley Drive. The center is conveniently located near Green Valley and McCarran International Airport. Tenants include Audio Express, O'Reilly Auto Parts, Four Seasons Cleaners, State Medical Supply and many more quality tenants!