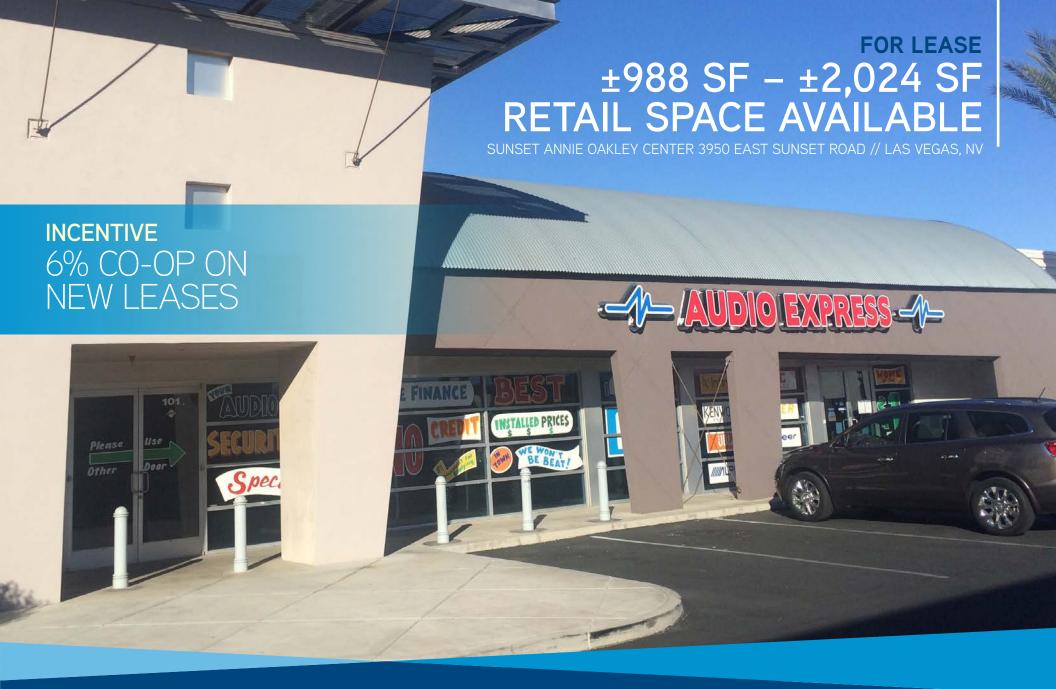

# SPACE AVAILABLE FROM ±988 SF - ±2,024 SF

Sunset Annie Oakley Center is located in a high traffic corridor at the corner of Sunset Road and Annie Oakley Drive. The center is conveniently located near Green Valley and McCarran International Airport. Tenants include Audio Express, O'Reilly Auto Parts, Four Seasons Cleaners, State Medical Supply and many more quality tenants!

## ±988 SF - ±2,024 SF RETAIL SPACE AVAILABLE

SUNSET ANNIE OAKLEY CENTER 3950 EAST SUNSET ROAD // LAS VEGAS, NV

| SUITE(S) | TENANT        | SF       |
|----------|---------------|----------|
| 101-110  | Audio Express | 5,049 SF |
| 106      | AVAILABLE     | 1,430 SF |
| 107      | AVAILABLE     | 1,972 SF |
| 109      | AVAILABLE     | 2,024 SF |
| 111      | AVAILABLE     | 1,298 SF |
| 112      | State Medical | 4,602 SF |
| 115      | Deluxe Tattoo | 1,027 SF |
| 116      | ATAC Security | 1,057 SF |
| 117-118  | Bliss Salon   | 1,972 SF |
| 119      | AVAILABLE     | 988 SF   |
| 120-123  | AVAILABLE     | 5,468 SF |