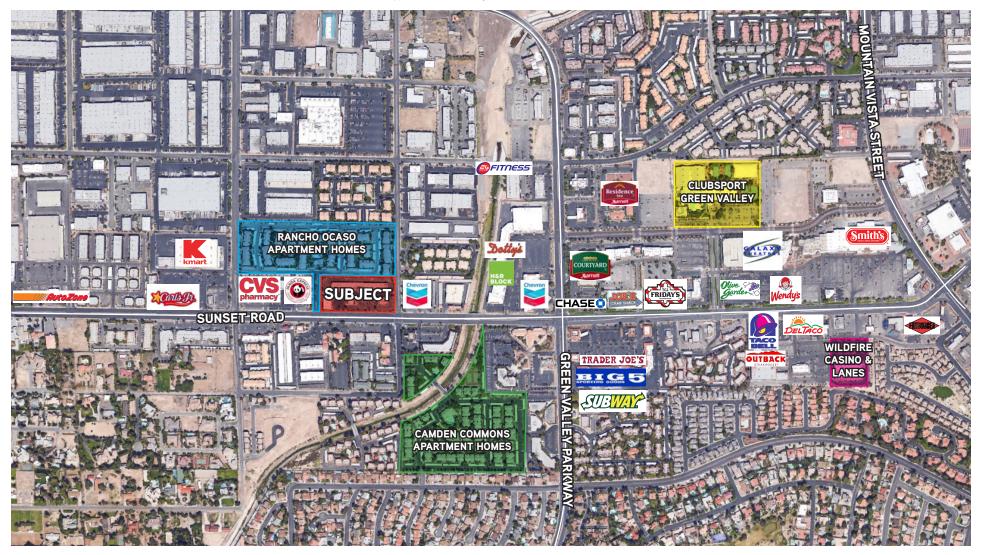

# SPACE AVAILABLE FROM ±988 SF - ±2,024 SF

Sunset Annie Oakley Center is located in a high traffic corridor at the corner of Sunset Road and Annie Oakley Drive. The center is conveniently located near Green Valley and McCarran International Airport. Tenants include Audio Express, O'Reilly Auto Parts, Four Seasons Cleaners, State Medical Supply and many more quality tenants!

## ±988 SF - ±2,024 SF RETAIL SPACE AVAILABLE

SUNSET ANNIE OAKLEY CENTER 3950 EAST SUNSET ROAD // LAS VEGAS, NV

| SUITE(S) | TENANT        | SF       |
|----------|---------------|----------|
| 101-110  | Audio Express | 5,049 SF |
| 106      | AVAILABLE     | 1,430 SF |
| 107      | AVAILABLE     | 1,972 SF |
| 109      | AVAILABLE     | 2,024 SF |
| 111      | AVAILABLE     | 1,298 SF |
| 112      | State Medical | 4,602 SF |
| 115      | Deluxe Tattoo | 1,027 SF |
| 116      | ATAC Security | 1,057 SF |
| 117-118  | Bliss Salon   | 1,972 SF |
| 119      | AVAILABLE     | 988 SF   |
| 120-123  | AVAILABLE     | 5,468 SF |