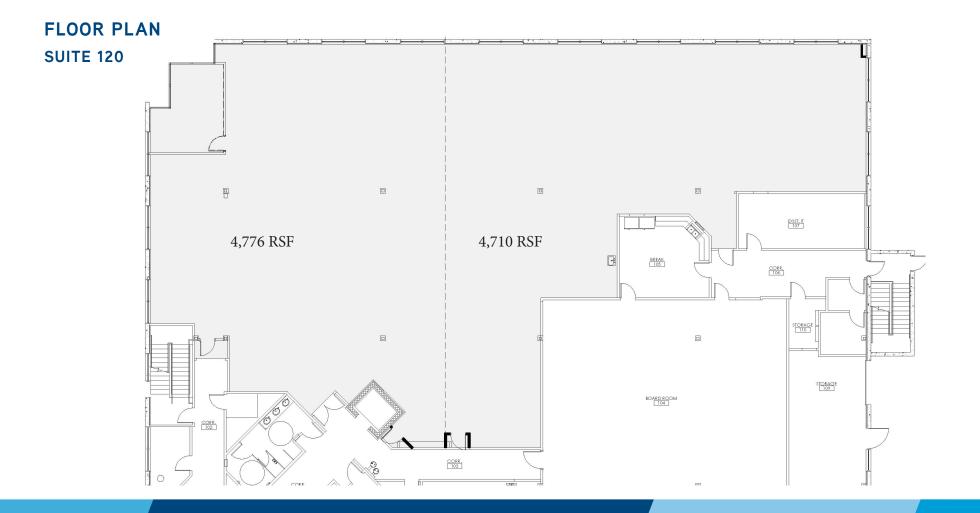

## THE SPACE

- Nice size suite that has flexibility to be demised
- Currently in shell condition
- Double door entry right of the first floor lobby
- Can accomodate a variety of professional and medical users