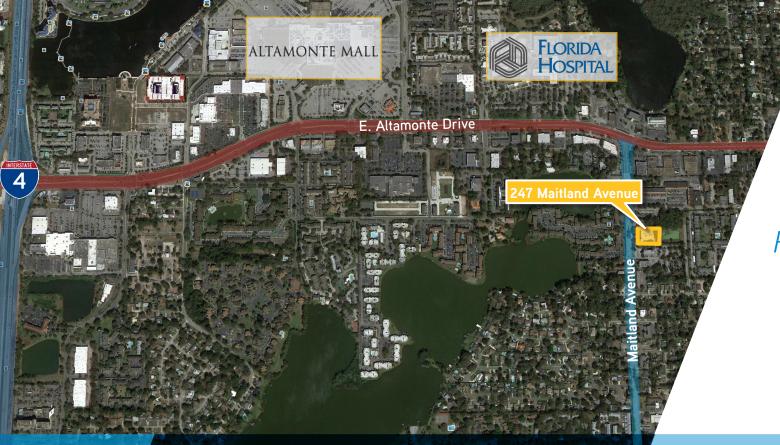

Positioned along Maitland Avenue just south of the intersection of State Road 436 & Maitland Avenue

## THE AREA

- Close proximity to Interstate 4
- Less than 1/2 a mile from Florida Hospital Altamonte
- Area amenities include Altamonte mall, an abundance of restaurants and retail as well as multiple hotels in immediate vicinity