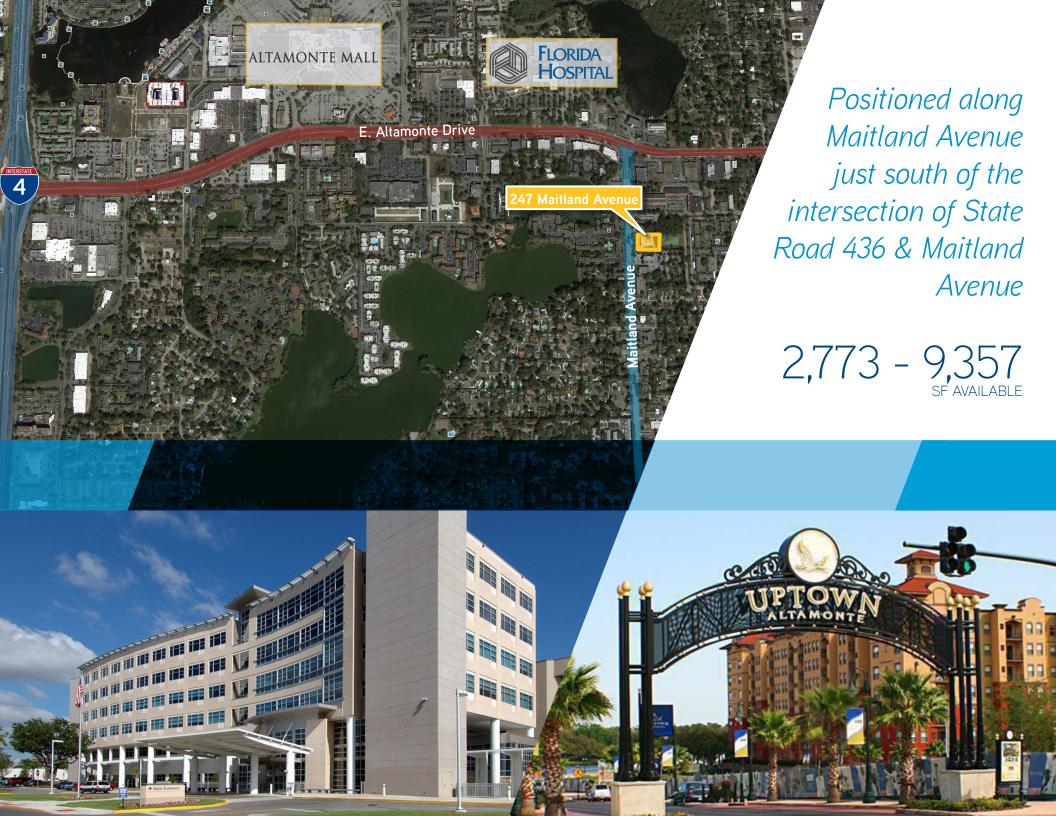

## THE AREA

- Close proximity to Interstate 4
- Less than 1/2 a mile from Florida Hospital Altamonte
- Area amenities include Altamonte mall, an abundance of restaurants and retail as well as multiple hotels in immediate vicinity