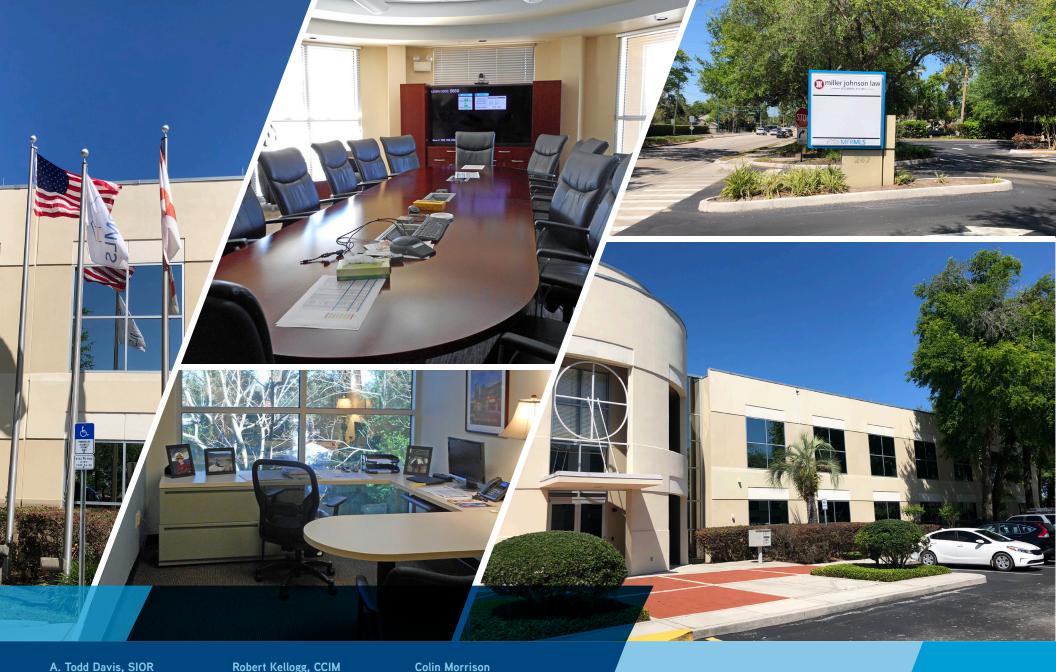

## THE BUILDING

- Monument signage available
- High parking ratio 5 per 1,000 SF
- Convenient access
- Very efficient floor plans
- Class "A" finishes throughout
- 10' ceiling in office area
- Floor to ceiling glass

## THE SPACE

- Nice size suite that has flexibility to be demised
- Currently in shell condition
- Double door entry right of the first floor lobby
- Can accomodate a variety of professional and medical users