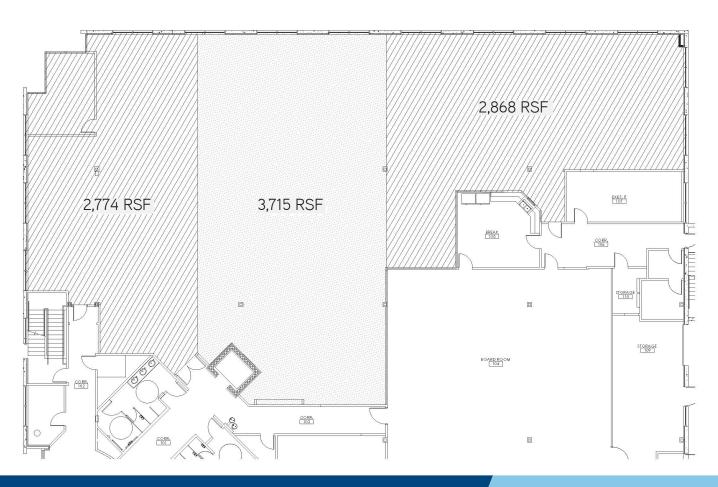

## FLOOR PLAN FIRST FLOOR

## THE SPACE

- Nice size suite that has flexibility to be demised
- Currently in shell condition
- Double door entry right of the first floor lobby
- Can accomodate a variety of professional and medical users