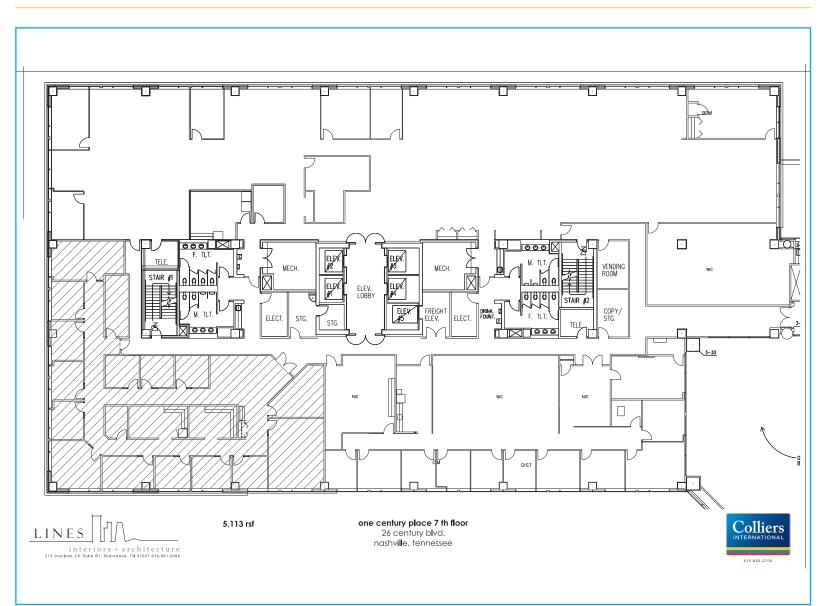

## FOR LEASE

26 Century Boulevard Nashville, TN 37214

## One Century Place 5,113 SF Available Now

- > Nashville's premier Class A office building surrounded by 22 beautifully landscaped acres
- > Efficient floor plates
- > Underground covered parking in the building
- > A full service, upscale cafeteria with seating for 300, offering breakfast, lunch and catering services
- A full service conference center comprised of 37,000 SF of conference room space including a 200-seat amphitheater
- State-of-the-art security with 24-hour security guard
- Raised floor and demountable wall technology throughout building
- Unmatched visibility and views of the downtown skyline



## 7TH FLOOR NORTH TOWER > 5,113 SF



## FOR LEASE 26 Century Blvd., Nashville, TN 37214

AERIAL



One Century Place has an incredible location in the bustling Airport North submarket. The building has easy access to both I-40 and Briley Parkway, two of Nashville's major thoroughfares. The Nashville International Airport is only 4 minutes away and downtown Nashville's Central Business District is 10 minutes away.



JANET STERCHI 615 850 2742 janet.sterchi@colliers.com DOUG RYAN 615 850 2747 doug.ryan@colliers.com NIKKO SANSONE 615 850 2767 nikko.sansone@colliers.com

COLLIERS INTERNATIONAL | 615 3rd Avenue South, Suite 500 | Nashville, TN 37210 | +1 615 850 2700 | www.colliers.com/nashville

This document has been prepared by Colliers International for advertising and general information only. Colliers International makes