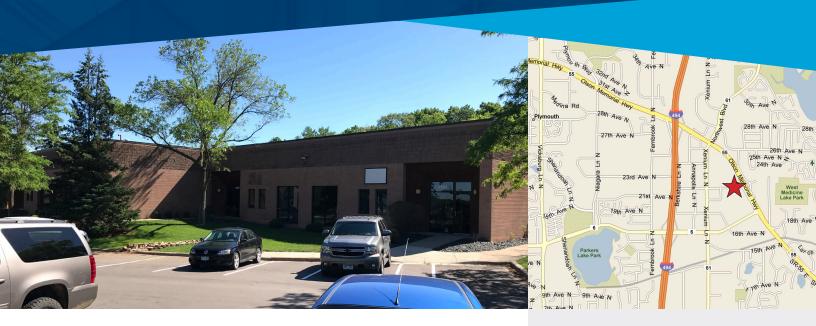

# Plymouth Oaks Park

Highway 55 & Industrial Park Blvd | Plymouth, MN 55441

Accelerating success.

### **BUILDING AMENITIES**

- > Outstanding location with easy access to I-494 & Highway 55
- > Showroom quality space at competitive rates
- > Flexible space sizes from 1,800 square feet
- > Dock high or grade level loading
- > 14' clear ceiling height
- Office built-to-suit
- > Local, responsive ownership & management