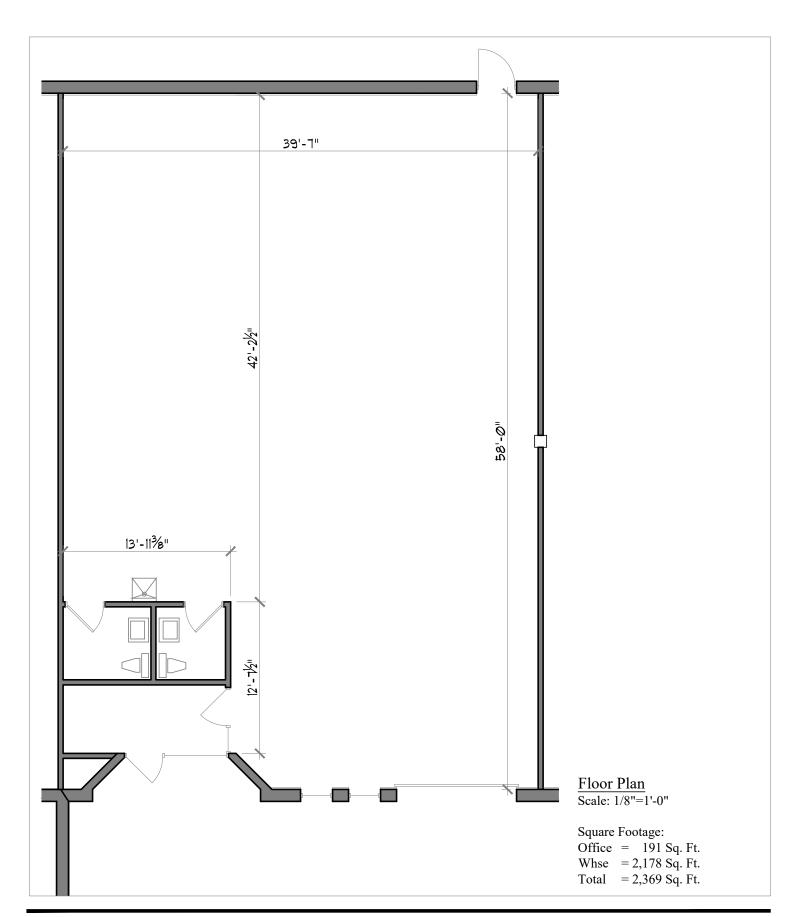

## CURRENTLY AVAILABLE: SUITE 12832:

2,369 square feet total191 square feet office2,178 square feet warehouse

• One (1) drive-in

Colliers International | Minneapolis-St. Paul 4350 Baker Road, Suite 400, Minnetonka, MN 55343 www.colliers.com

Genesis Architecture, LLC 4350 Baker Road, Suite 400 Minnetonka, MN 55343 952.897.7874 Fax: 952.897.7740 **Plymouth Oaks Park III** 

12832 State Highway 55 Plymouth, MN 55441

Leasing Contacts: Paul Bickford: Andrew Odney:

(952) 897-7732 : (952) 897-7709

Genesis Architecture, LLC 4350 Baker Road, Suite 400 Minnetonka, MN 55343 952.897.7874 Fax: 952.897.7740 **Plymouth Oaks Park III** 