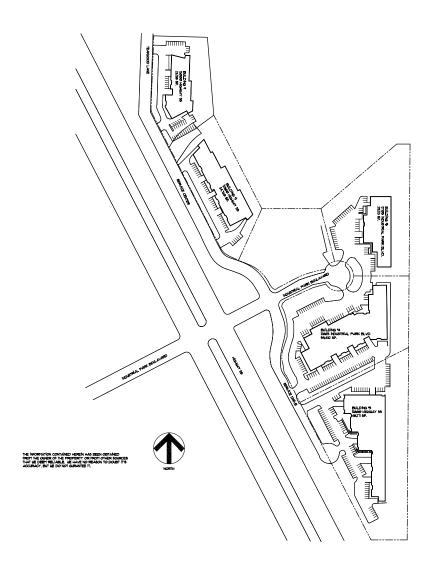

INDUSTRIAL SPACE FOR LEASE >

# Plymouth Oaks Park

Highway 55 & Industrial Park Blvd | Plymouth, MN 55441



Accelerating success.



### **BUILDING AMENITIES**

- > Outstanding location with easy access to I-494 & Highway 55
- > Showroom quality space at competitive rates
- > Flexible space sizes from 1,800 square feet
- > Dock high or grade level loading
- > 14' clear ceiling height
- Office built-to-suit
- > Local, responsive ownership & management

## **CONTACT US**

PAUL BICKFORD 952 897 7732 MINNEAPOLIS, MN paul.bickford@colliers.com

ANDREW ODNEY 952 897 7709 MINNEAPOLIS, MN andrew.odney@colliers.com

**COLLIERS INTERNATIONAL** 4350 Baker Road, Suite 400 Minnetonka, MN 55343

www.colliers.com/msp

## PLYMOUTH OAKS PARK > SITE PLAN





## **CONTACT US**

PAUL BICKFORD 952 897 7732 MINNEAPOLIS, MN paul.bickford@colliers.com

ANDREW ODNEY 952 897 7709 MINNEAPOLIS, MN andrew.odney@colliers.com



## Plymouth Oaks Park Bldg 3

Colliers

12800-12870 Highway 55 | Plymouth, MN 55441

### PROPERTY ADDRESS:

12800-12870 Highway 55 Plymouth, MN 55441

## CURRENTLY AVAILABLE: SUITE 12832:

2,369 square feet total191 square feet office2,178 square feet warehouse

• One (1) drive-in

#### YEAR BUILT:

1984

#### **CLEAR HEIGHT:**

14'

#### **COLUMN SPACING:**

40' x 30'

#### **BUILDING SQUARE FEET:**

23,138 square feet total

#### **NET RENTAL RATES:**

\$9.00 per square foot office \$4.50 per square foot warehouse

#### 2018 EST. CAM & REAL ESTATE TAX:

\$1.60 per square foot CAM \$1.77 per square foot Tax \$3.37 total per sq