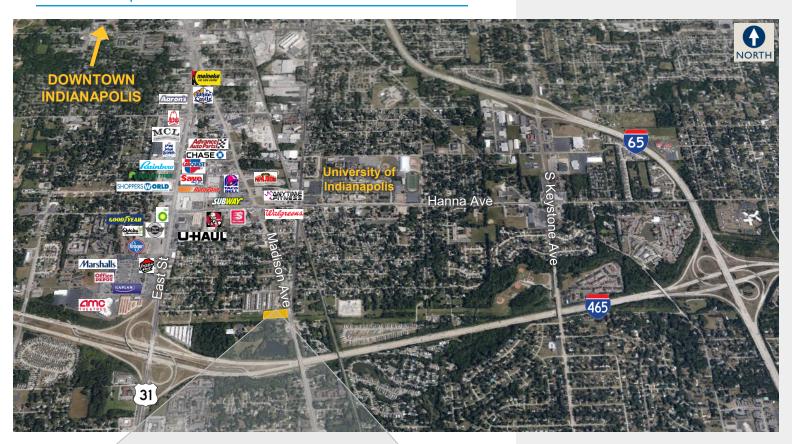

in five minute drive to I-465
- Average daily traffic count:Madison Ave: 23,808 cars per day

| DEMOGRAPHICS                    |          |          |          |
|---------------------------------|----------|----------|----------|
|                                 | 1 Mile   | 3 Miles  | 5 Miles  |
| Population 2015                 | 12,647   | 76,928   | 202,260  |
| Projected Population 2020       | 12,836   | 78,783   | 207,499  |
| Avg. Household Income 2015      | \$39,550 | \$48,037 | \$50,489 |
| EST. Avg. Household Income 2020 | \$45,440 | \$54,575 | \$57,261 |
| Total Households 2015           | 4,618    | 30,586   | 79,037   |
| EST. Total Households 2020      | 4,682    | 31,266   | 81,068   |
| Average Household Size          | 2.42     | 2.44     | 2.48     |

## Aerial Map





### Contact

BRIAN DELL 317 713 2179 brian.dell@colliers.com