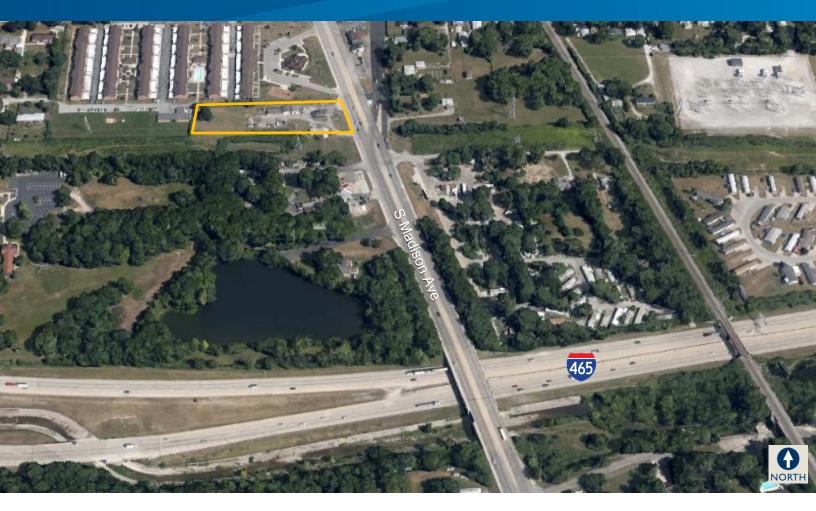

### Property Highlights

- > 1.87 acres
- > Zoned C3
- Great frontage to Madison Avenue at Shelby Street intersections
- > Two points of ingress / egress
- > Within five minute drive to I-465
- Average daily traffic count:Madison Ave: 23,808 cars per day

## Aerial Map