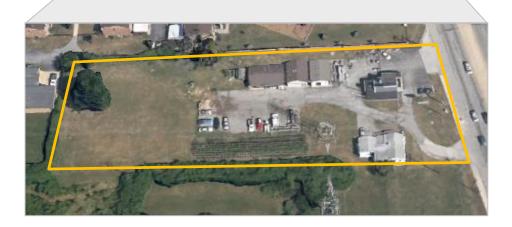

### Property Highlights

- > 1.87 acres
- > Zoned C3
- Great frontage to Madison Avenue at Shelby Street intersections
- > Two points of ingress / egress
- > Within five minute drive to I-465
- Average daily traffic count:Madison Ave: 23,808 cars per day

## Aerial Map