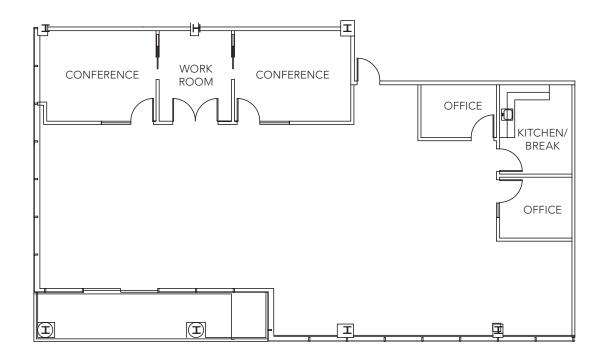

## **SUITE 318**

- 3,255 SF
- 2 private offices
- 2 conference rooms
- kitchen/break room
- work room
- large open area
- balcony
- available 8/1/18