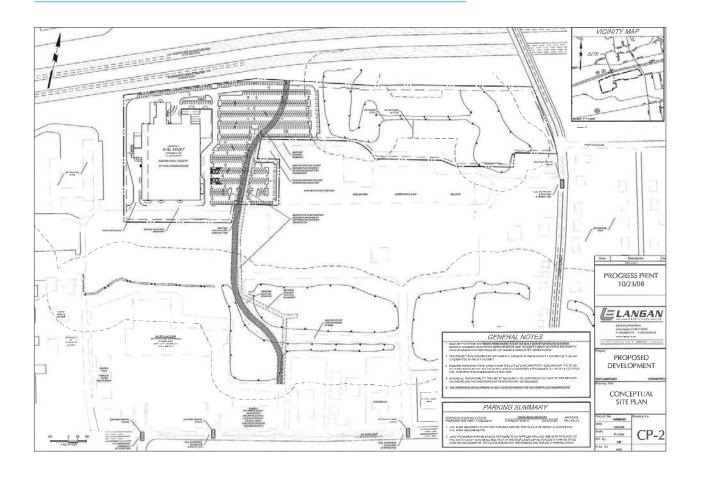

Former Showcase Cinema

936 SILVER LANE, EAST HARTFORD, CT 06118



### 936 Silver Lane > Retail Land

936 Silver Lane is approximately 25.63 acres of retail development land in East Hartford, Connecticut. This former 54,560 square foot Showcase Cinema building is in an ideal location off I-84.

From Hartford, take I-84 East. At Exit 58, take ramp right for Roberts Street toward Silver Lane. Turn left onto Roberts Street. Turn right onto Simmons Road. Turn left onto Silver Lane.

#### Land Amenities

- > +/- 25.63 acres of retail development land
- > Zoning: B-6; Business District
- > Pylon signage on I-84 & Silver Lane
- > High visibility location with access via Silver Lane
- > Excellent for a big box user and junior anchors
- > Sale Price: \$5.000.000

### 936 Silver Lane > Site Plan



### 936 Silver Lane > Demographics

|         | Pop.    | HH     | Avg HH \$ |
|---------|---------|--------|-----------|
| 1 Mile  | 9,067   | 3,728  | \$59,884  |
| 3 Miles | 57,404  | 23,482 | \$62,129  |
| 5 Miles | 213,325 | 84,394 | \$57,447  |

#### TRAFFIC COUNTS

I-84 & Simmons Road 162,500 vehicles per day Silver Lane & Simmons Road 14,300 vehicles per day

## Former Showcase Cinema

936 SILVER LANE, EAST HARTFORD, CT 06118



#### Contact Us

NICHOLAS R. MORIZIO, CRE, SIOR 860 616 4022 HARTFORD, CT nicholas.morizio@colliers.com

JOHN J. CAFASSO, CCIM 860 616 4013 HARTFORD, CT john.cafasso@colliers.com

Please contact us to see this property

COLLIERS INTERNATIONAL 864 Wethersfield Avenue Hartford, CT 06114 860 249 6521 Main 860 247 4067 Fax

www.colliers.com/hartford