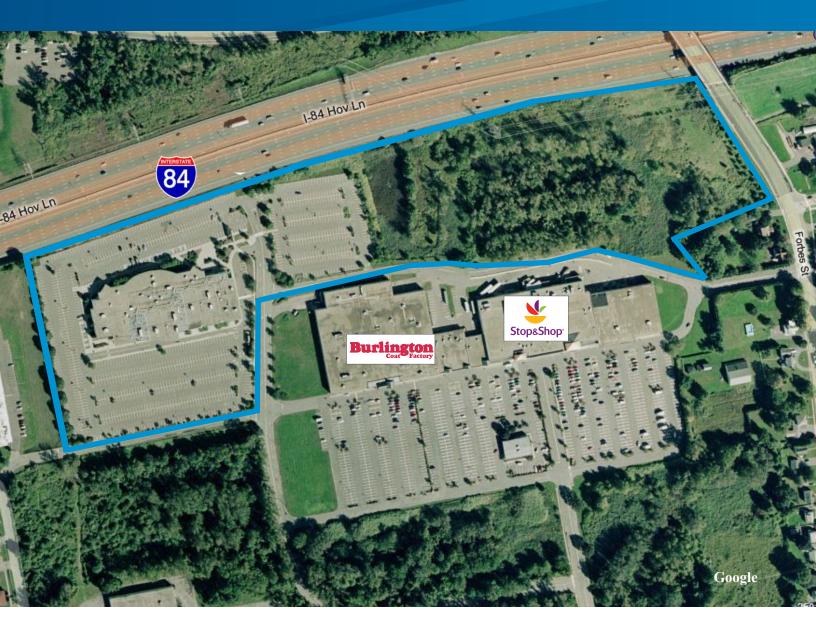

# Former Showcase Cinema

936 SILVER LANE, EAST HARTFORD, CT 06118

936 Silver Lane is a  $\pm$ -25.63 acre retail site in East Hartford, Connecticut. This former 54,560sf Showcase Cinema is ideally located just off I-84 and adjacent to a big box retail center.

### 936 Silver Lane > Retail Land

936 Silver Lane is approximately 25.63 acres of retail development land in East Hartford, Connecticut. This former 54,560 square foot Showcase Cinema building is in an ideal location off I-84.

#### Land Amenities

- > +/- 25.63 acres of retail development land
- > Zoning: B-6; Business District
- > Pylon signage on I-84 & Silver Lane
- > High visibility location with access via Silver Lane
- > Excellent for a big box user and junior anchors
- > Sale Price: \$5.000.000