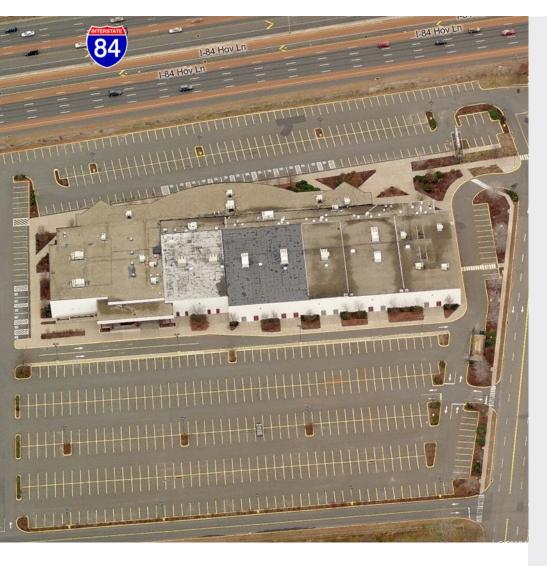

# Former Showcase Cinema

936 SILVER LANE, EAST HARTFORD, CT 06118

936 Silver Lane is a  $\pm$ -25.63 acre retail site in East Hartford, Connecticut. This former 54,560sf Showcase Cinema is ideally located just off I-84 and adjacent to a big box retail center.

### 936 Silver Lane > Retail Land

936 Silver Lane is approximately 25.63 acres of retail development land in East Hartford, Connecticut. This former 54,560 square foot Showcase Cinema building is in an ideal location off I-84.