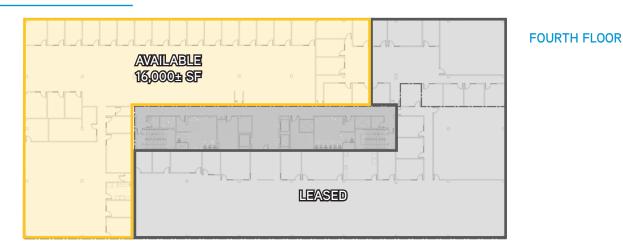

| 6735 Southpoint Drive: 4 Story 116,570± SF Available |                      |               |
|------------------------------------------------------|----------------------|---------------|
| 1st Floor                                            | 5,000 SF - 32,170 SF | Full Floor    |
| 2nd Floor                                            | 33,696 SF            | Full Floor    |
| 3rd Floor                                            | 34,704 SF            | Full Floor    |
| 4th Floor                                            | 16,000 SF            | Partial Floor |

#### Floor Plans