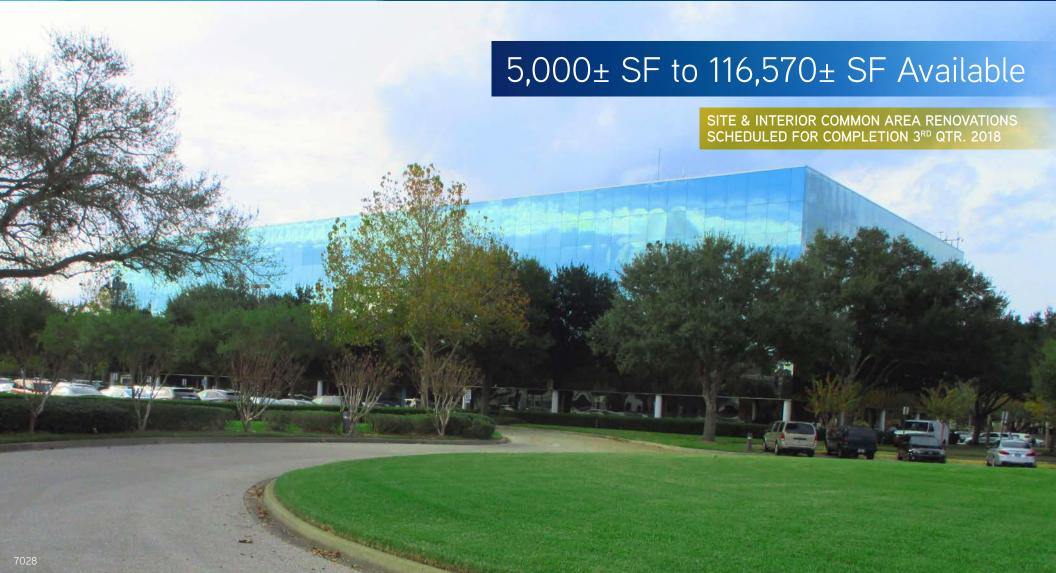

## Corporate Office Campus

6735 SOUTHPOINT DRIVE S. | JACKSONVILLE | FL 32216

### Premier Class A Building

**6735 Southpoint Drive** building is located in the most sought after submarket in Jacksonville. Large block of space available in the Jacksonville market totaling **up to 116,570 Gross SF**. Building is ideal for users who are looking for a corporate office park environment.

| 6735 Southpoint Drive: 4 Story 116,570± SF Available |                      |               |
|------------------------------------------------------|----------------------|---------------|
| 1st Floor                                            | 5,000 SF - 32,170 SF | Full Floor    |
| 2nd Floor                                            | 33,696 SF            | Full Floor    |
| 3rd Floor                                            | 34,704 SF            | Full Floor    |
| 4th Floor                                            | 16,000 SF            | Partial Floor |