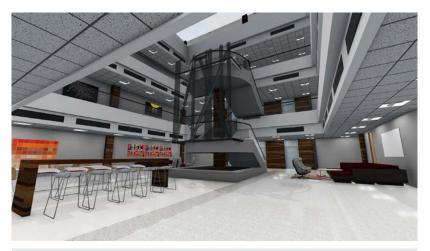

#### Floor Plans





#### **Building Specifications**

- > BUILDING SIZE: 135,404 SF
- > AVAILABLE SF: 116,570
- > FLOORS: 4
- > YEAR BUILT: 1992
- > ZONING: IBP
- > PARKING: 5.6/1000
- > BACK-UP GENERATOR: 1,500 KVA diesel generator provides emergency power for total building load to both buildings
- > Fitness Center
- Café



# 6735 Southpoint Drive

#### Floor Plans



#### **Building Specifications**

- > BUILDING SIZE: 135,404 SF
- > AVAILABLE SF: 116,570
- > FLOORS: 4
- > YEAR BUILT: 1992
- > ZONING: IBP
- > PARKING: 5.6/1000
- > BACK-UP GENERATOR: 1,500 KVA diesel generator provides emergency power for total building load to both buildings
- > Fitness Center
- Café



## 6735 Southpoint Drive

#### **Exterior Renderings**





# 6735 Southpoint Drive

#### Interior Renderings









## Property Aerial

6735 SOUTHPOINT DRIVE S. | JACKSONVILLE | FL 32216





### Site Plan

6735 SOUTHPOINT DRIVE S. | JACKSONVILLE | FL 32216





## Corporate Office Campus

6735 SOUTHPOINT DRIVE S. | JACKSONVILLE | FL 32216



This document has been prepared by COLLIERS INTERNATIONAL | Northeast Florida for advertising and general information only. COLLIERS INTERNATIONAL makes no guarantees, representations or warranties of any kind, expressed or implied, regarding the information including, but not limited to, warranties of content, accuracy and reliability. Any interested party should undertake their own inquiries as to the accuracy of the information. COLLIERS INTERNATIONAL excludes unequivocally all inferred or implied terms, conditions and warranties arising out of this docume