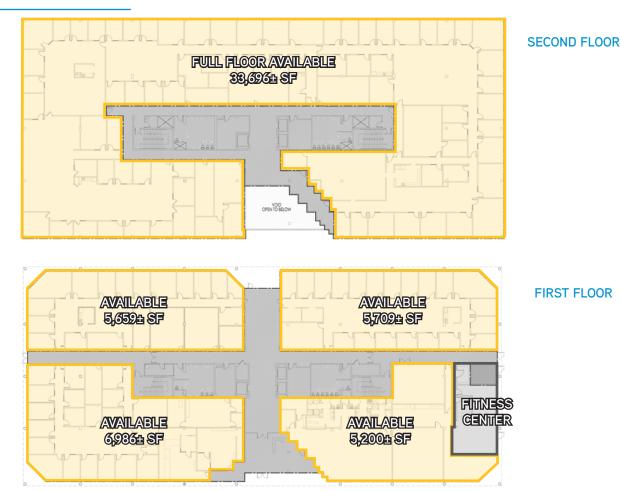

# 6735 Southpoint Drive

#### Floor Plans

| 6735 Southpoint Drive: 4 Story 116,570± SF Available |                      |               |
|------------------------------------------------------|----------------------|---------------|
| 1st Floor                                            | 5,000 SF - 32,170 SF | Full Floor    |
| 2nd Floor                                            | 33,696 SF            | Full Floor    |
| 3rd Floor                                            | 34,704 SF            | Full Floor    |
| 4th Floor                                            | 16,000 SF            | Partial Floor |