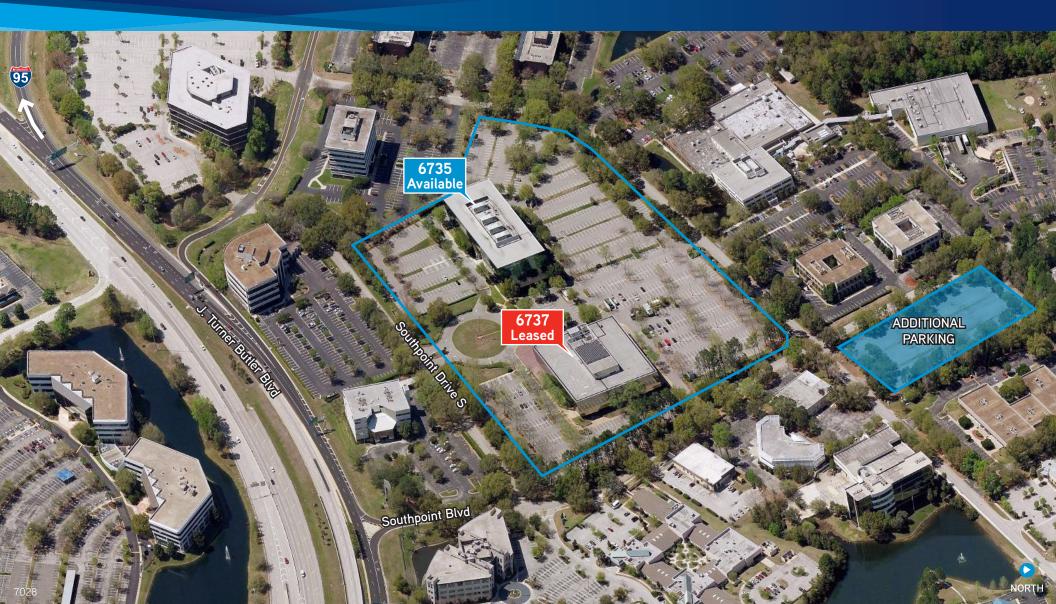

,404 SF
- > AVAILABLE SF: 116,570
- > FLOORS: 4
- > YEAR BUILT: 1992
- > ZONING: IBP
- > PARKING: 5.6/1000
- > BACK-UP GENERATOR: 1,500 KVA diesel generator provides emergency power for total building load to both buildings
- > Fitness Center
- Café



# 6735 Southpoint Drive

#### Floor Plans



#### **Building Specifications**

- > BUILDING SIZE: 135,404 SF
- > AVAILABLE SF: 116,570
- > FLOORS: 4
- > YEAR BUILT: 1992
- > ZONING: IBP
- > PARKING: 5.6/1000
- > BACK-UP GENERATOR: 1,500 KVA diesel generator provides emergency power for total building load to both buildings
- > Fitness Center
- Café



## 6735 Southpoint Drive

#### **Exterior Renderings**





# 6735 Southpoint Drive

#### Interior Renderings









## Property Aerial

6735 SOUTHPOINT DRIVE S. | JACKSONVILLE | FL 32216





### Site Plan

6735 SOUTHPOINT DRIVE S. | JACKSONVILLE | FL 32216





## Corporate Office Campus

6735 SOUTHPOINT DRIVE S. | JACKSONVILLE | FL 32216



This document has been prepared by COLLIERS INTERNATIONAL | Northeast Florida for advertising and general information only. COLLIERS INTERNATIONAL makes no guarantees, representations or warranties of any kind, expressed or implied, regarding the information including, but not limited to, warranties of content, accuracy and reliability. Any interested party should undertake their own inquiries as to the accuracy of the information. COLLIERS INTERNATIONAL excludes unequivocally all inferred or implied terms, conditions and warranties arising out of this document and excludes all liability for loss and damages arising there from. COLLIERS