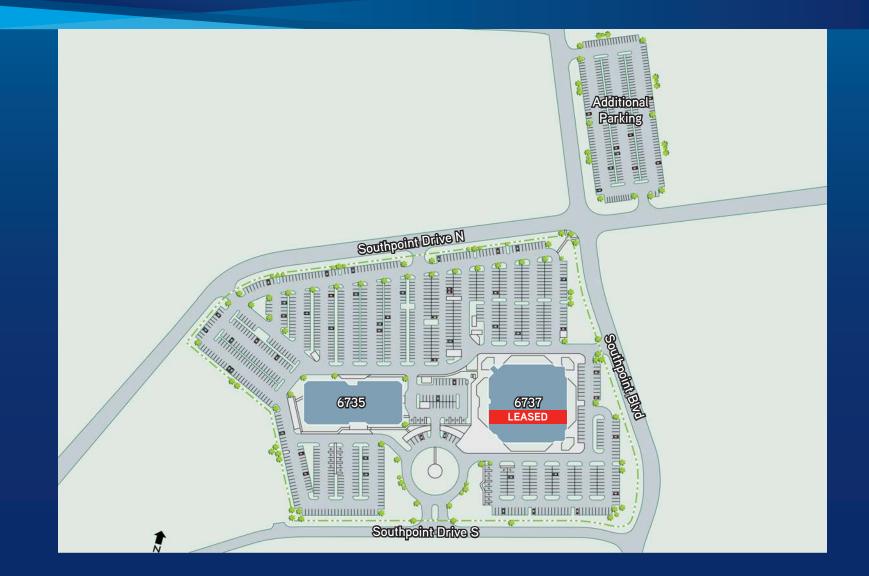

> ZONING: IBP
- > PARKING: 5.6/1000
- > BACK-UP GENERATOR: 1,500 KVA diesel generator provides emergency power for total building load to both buildings
- > Fitness Center
- Café



# 6735 Southpoint Drive

#### Floor Plans



#### **Building Specifications**

- > BUILDING SIZE: 135,404 SF
- > AVAILABLE SF: 116,570
- > FLOORS: 4
- > YEAR BUILT: 1992
- > ZONING: IBP
- > PARKING: 5.6/1000
- > BACK-UP GENERATOR: 1,500 KVA diesel generator provides emergency power for total building load to both buildings
- > Fitness Center
- Café



## 6735 Southpoint Drive

#### **Exterior Renderings**





# 6735 Southpoint Drive

#### Interior Renderings









## Property Aerial

6735 SOUTHPOINT DRIVE S. | JACKSONVILLE | FL 32216





### Site Plan

6735 SOUTHPOINT DRIVE S. | JACKSONVILLE | FL 32216





## Corporate Office Campus

6735 SOUTHPOINT DRIVE S. | JACKSONVILLE | FL 32216



This document has been prepared by COLLIERS INTERNATIONAL | Northeast Florida for advertising and general information only. COLLIERS INTERNATIONAL makes no guarantees, representations or warranties of any kind, expressed or implied, regarding the information including, but not limited to, warranties of content, accuracy and reliability. Any interested party should undertake their own inquiries as to the accuracy of the information. COLLIERS INTERNATIONAL excludes unequivocally all inferred or implied terms, conditions and warranties arising out of this document and excludes all liability for loss and damages arising there from. COLLIERS INTERNATIONAL is a worldwide affiliation of independently owned and ope