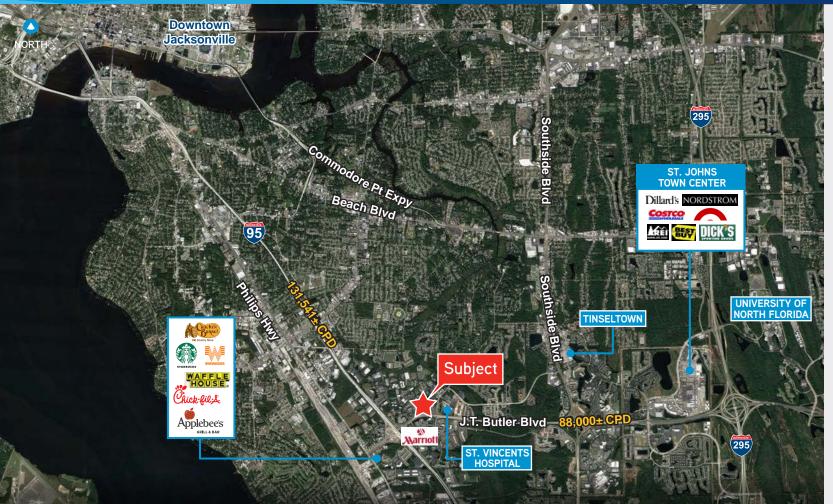

tor provides emergency power for total building load to both buildings
- > Fitness Center
- Café



# 6735 Southpoint Drive

#### Floor Plans



#### **Building Specifications**

- > BUILDING SIZE: 135,404 SF
- > AVAILABLE SF: 116,570
- > FLOORS: 4
- > YEAR BUILT: 1992
- > ZONING: IBP
- > PARKING: 5.6/1000
- > BACK-UP GENERATOR: 1,500 KVA diesel generator provides emergency power for total building load to both buildings
- > Fitness Center
- Café



## 6735 Southpoint Drive

#### **Exterior Renderings**





# 6735 Southpoint Drive

#### Interior Renderings









## Property Aerial

6735 SOUTHPOINT DRIVE S. | JACKSONVILLE | FL 32216





### Site Plan

6735 SOUTHPOINT DRIVE S. | JACKSONVILLE | FL 32216





## Corporate Office Campus

6735 SOUTHPOINT DRIVE S. | JACKSONVILLE | FL 32216



This document has been prepared by COLLIERS INTERNATIONAL | Northeast Florida for advertising and general information only. COLLIERS INTERNATIONAL makes no guarantees, representations or warranties of any kind, expressed or implied, regarding the information including, but not limited to, warranties of content, accuracy and reliability. Any interested party should undertake their own inquiries as to the accuracy of the information. COLLIERS INTERNATIONAL excludes unequivocally all inferred or implied terms, conditions and warranties arising out of this document and excludes all liability for loss and damages arising there from. COLLIERS INTERNATIONAL is a worldwide affiliation of independently owned and operated companies. This publication is the copyrighted property of COLLIERS INTERNAT