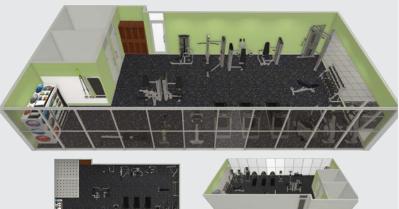

- > Class A Southside Submarket
- > Close to I-95 & Butler Blvd.
- > Numerous restaurants and hotels nearby
- > 5.2 miles from the St. Johns Town Center
- > 15 minutes to Downtown Jacksonville

- > Campus environment including a fitness center and on-site cafe
- > Mission critical facility
- > 1,500 KVA emergency generator
- > Space available now
- > Numerous upgrades in progress

#### **Building Specifications**

- > BUILDING SIZE: 135,404 SF
- > AVAILABLE SF: 116,570
- > FLOORS: 4
- > YEAR BUILT: 1992
- > ZONING: IBP
- > PARKING: 5.6/1000
- > BACK-UP GENERATOR: 1,500 KVA diesel generator provides emergency power for total building load to both buildings
- > Fitness Center
- Café