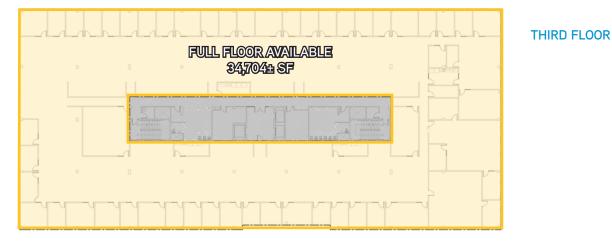

# 6735 Southpoint Drive

#### Floor Plans

| 6735 Southpoint Drive: 4 Story 116,570± SF Available |                      |               |
|------------------------------------------------------|----------------------|---------------|
| 1st Floor                                            | 5,000 SF - 32,170 SF | Full Floor    |
| 2nd Floor                                            | 33,696 SF            | Full Floor    |
| 3rd Floor                                            | 34,704 SF            | Full Floor    |
| 4th Floor                                            | 16,000 SF            | Partial Floor |