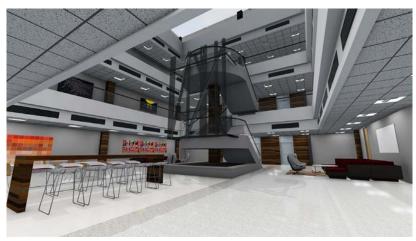

* 

**> AVAILABLE SF: 116,570** 

> FLOORS: 4

**YEAR BUILT: 1992** 

> ZONING: IBP

> PARKING: 5.6/1000

> BACK-UP GENERATOR: 1,500 KVA diesel generator provides emergency power for total building load to both buildings

> Fitness Center



# 6737 Southpoint Drive

### Floor Plans

#### THIRD FLOOR



#### **SECOND FLOOR**



#### FIRST FLOOR



### **Building Specifications**

- > BUILDING SIZE: 139,825 SF
- > AVAILABLE SF: 136,376 SF Full building
- > FLOORS: 3
- > YEAR BUILT: 1983 (Renovated 1991)
- > ZONING: IBP
- > PARKING: 5.6/1000
- > BACK-UP GENERATOR: 1,500 KVA diesel generator provides emergency power for total building load to both buildings
- Café



# 6735 & 6737 Southpoint Drive

### **Exterior Renderings**







# 6735 & 6737 Southpoint Drive

### Interior Renderings











# Property Aerial

6735 & 6737 SOUTHPOINT DRIVE S | JACKSONVILLE | FL 32216





### Site Plan

6735 & 6737 SOUTHPOINT DRIVE S | JACKSONVILLE | FL 32216





## Corporate Office Campus

6735 & 6737 SOUTHPOINT DRIVE S | JACKSONVILLE | FL 32216



#### Contact Us:

#### **CHUCK DIEBEL**

Executive Vice President +1 904 861 1112 chuck.diebel@colliers.com

ROBERT W. SELTON, III
CEO
+1 904 861 1111
robert.selton@colliers.com

COLLIERS INTERNATIONAL NORTHEAST FLORIDA

50 N. Laura St, Suite 1725 Jacksonville, FL 32202 www.colliers.com/jacksonville