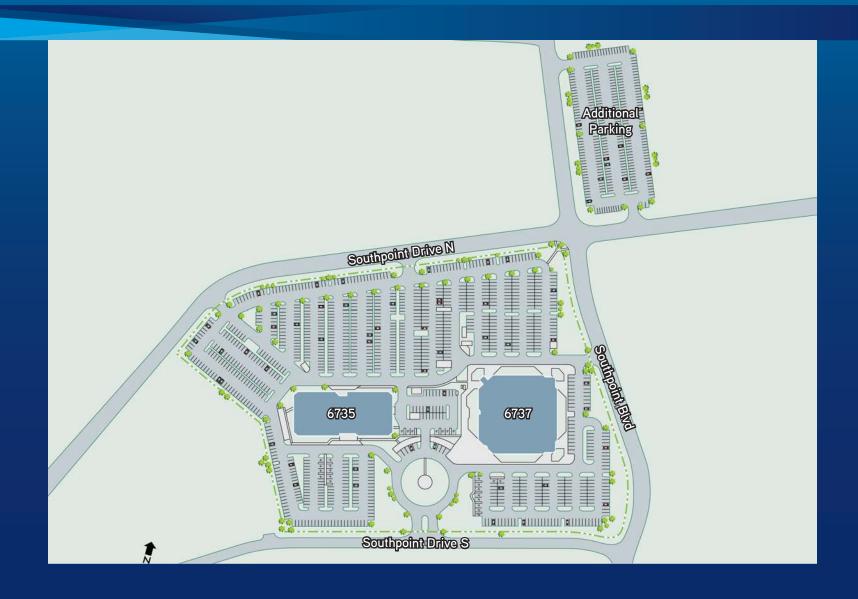

es emergency power for total building load to both buildings

> Fitness Center



# 6737 Southpoint Drive

### Floor Plans

#### THIRD FLOOR



#### **SECOND FLOOR**



#### FIRST FLOOR



### **Building Specifications**

- > BUILDING SIZE: 139,825 SF
- > AVAILABLE SF: 136,376 SF Full building
- > FLOORS: 3
- > YEAR BUILT: 1983 (Renovated 1991)
- > ZONING: IBP
- > PARKING: 5.6/1000
- > BACK-UP GENERATOR: 1,500 KVA diesel generator provides emergency power for total building load to both buildings
- Café



# 6735 & 6737 Southpoint Drive

### **Exterior Renderings**







# 6735 & 6737 Southpoint Drive

### Interior Renderings











# Property Aerial

6735 & 6737 SOUTHPOINT DRIVE S | JACKSONVILLE | FL 32216





### Site Plan

6735 & 6737 SOUTHPOINT DRIVE S | JACKSONVILLE | FL 32216





## Corporate Office Campus

6735 & 6737 SOUTHPOINT DRIVE S | JACKSONVILLE | FL 32216



#### Contact Us:

#### **CHUCK DIEBEL**

Executive Vice President +1 904 861 1112 chuck.diebel@colliers.com

ROBERT W. SELTON, III
CEO
+1 904 861 1111
robert.selton@colliers.com

COLLIERS INTERNATIONAL NORTHEAST FLORIDA

50 N. Laura St, Suite 1725 Jacksonville, FL 32202 www.colliers.com/jacksonville