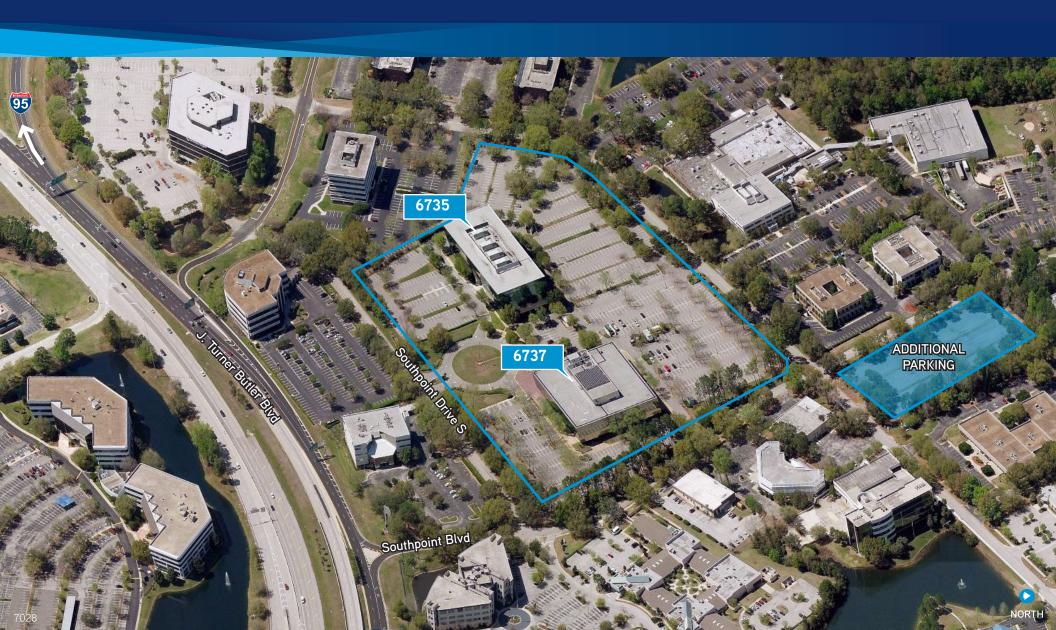

> PARKING: 5.6/1000

> BACK-UP GENERATOR: 1,500 KVA diesel generator provides emergency power for total building load to both buildings

> Fitness Center



# 6737 Southpoint Drive

### Floor Plans

#### THIRD FLOOR



#### **SECOND FLOOR**



#### FIRST FLOOR



### **Building Specifications**

- > BUILDING SIZE: 139,825 SF
- > AVAILABLE SF: 136,376 SF Full building
- > FLOORS: 3
- > YEAR BUILT: 1983 (Renovated 1991)
- > ZONING: IBP
- > PARKING: 5.6/1000
- > BACK-UP GENERATOR: 1,500 KVA diesel generator provides emergency power for total building load to both buildings
- Café



# 6735 & 6737 Southpoint Drive

### **Exterior Renderings**







# 6735 & 6737 Southpoint Drive

### Interior Renderings











# Property Aerial

6735 & 6737 SOUTHPOINT DRIVE S | JACKSONVILLE | FL 32216





### Site Plan

6735 & 6737 SOUTHPOINT DRIVE S | JACKSONVILLE | FL 32216





## Corporate Office Campus

6735 & 6737 SOUTHPOINT DRIVE S | JACKSONVILLE | FL 32216



#### Contact Us:

#### **CHUCK DIEBEL**

Executive Vice President +1 904 861 1112 chuck.diebel@colliers.com

ROBERT W. SELTON, III
CEO
+1 904 861 1111
robert.selton@colliers.com

COLLIERS INTERNATIONAL NORTHEAST FLORIDA

50 N. Laura St, Suite 1725 Jacksonville, FL 32202 www.colliers.com/jacksonville