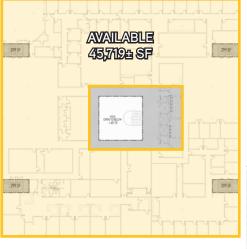

# 6737 Southpoint Drive

### Floor Plans

#### **SECOND FLOOR**

| 6735 Southpoint Drive: 4 Story 116,570± SF Available |                      |               |
|------------------------------------------------------|----------------------|---------------|
| 1st Floor                                            | 5,000 SF - 32,170 SF | Full Floor    |
| 2nd Floor                                            | 33,696 SF            | Full Floor    |
| 3rd Floor                                            | 34,704 SF            | Full Floor    |
| 4th Floor                                            | 16,000 SF            | Partial Floor |
| 6737 Southpoint Drive: 3 Story 136,376± SF Available |                      |               |
| 1st Floor                                            | 45,577 SF            | Full Floor    |
| 2nd Floor                                            | 45,719 SF            | Full Floor    |
| 3rd Floor                                            | 45,080 SF            | Full Floor    |