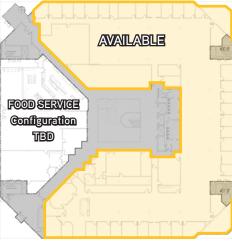

# 6737 Southpoint Drive

### Floor Plans

#### FIRST FLOOR

### **Building Specifications**

- > BUILDING SIZE: 139,825 SF
- > AVAILABLE SF: 136,376 SF Full building
- > FLOORS: 3
- > YEAR BUILT: 1983 (Renovated 1991)
- > ZONING: IBP
- > PARKING: 5.6/1000
- > BACK-UP GENERATOR: 1,500 KVA diesel generator provides emergency power for total building load to both buildings
- Café