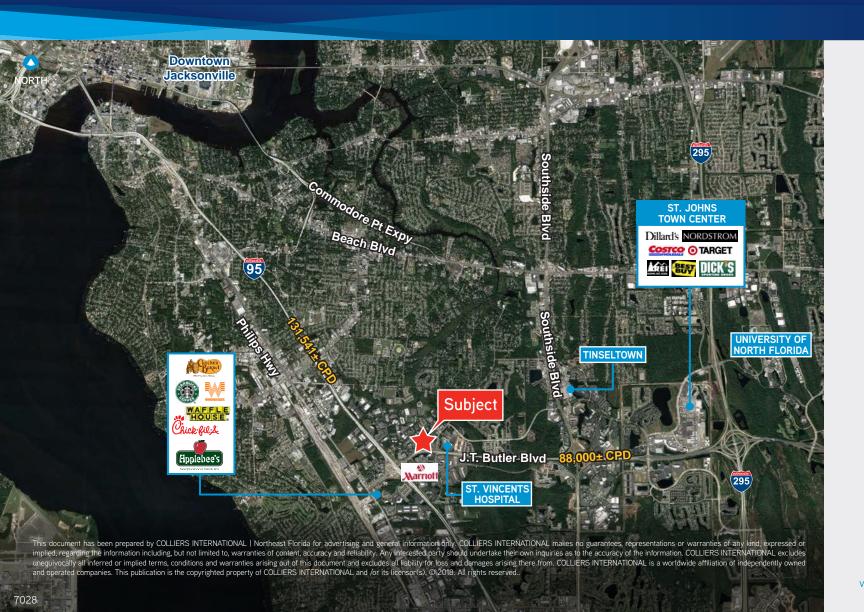

outhpoint Drive

### Floor Plans

#### THIRD FLOOR



#### **SECOND FLOOR**



#### FIRST FLOOR



### **Building Specifications**

- > BUILDING SIZE: 139,825 SF
- > AVAILABLE SF: 136,376 SF Full building
- > FLOORS: 3
- > YEAR BUILT: 1983 (Renovated 1991)
- > ZONING: IBP
- > PARKING: 5.6/1000
- > BACK-UP GENERATOR: 1,500 KVA diesel generator provides emergency power for total building load to both buildings
- Café



# 6735 & 6737 Southpoint Drive

### **Exterior Renderings**







# 6735 & 6737 Southpoint Drive

### Interior Renderings











# Property Aerial

6735 & 6737 SOUTHPOINT DRIVE S | JACKSONVILLE | FL 32216





### Site Plan

6735 & 6737 SOUTHPOINT DRIVE S | JACKSONVILLE | FL 32216





## Corporate Office Campus

6735 & 6737 SOUTHPOINT DRIVE S | JACKSONVILLE | FL 32216



#### Contact Us:

#### **CHUCK DIEBEL**

Executive Vice President +1 904 861 1112 chuck.diebel@colliers.com

ROBERT W. SELTON, III
CEO
+1 904 861 1111
robert.selton@colliers.com

COLLIERS INTERNATIONAL NORTHEAST FLORIDA

50 N. Laura St, Suite 1725 Jacksonville, FL 32202 www.colliers.com/jacksonville