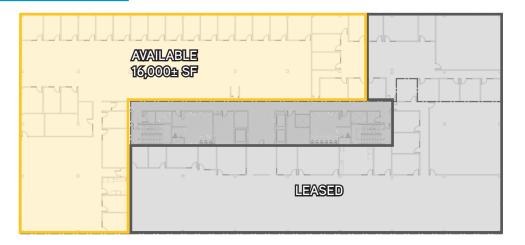

#### **FOURTH FLOOR**

THIRD FLOOR

### **Building Specifications**

- > BUILDING SIZE: 135,404 SF
- **> AVAILABLE SF: 116,570**
- > FLOORS: 4
- **YEAR BUILT:** 1992
- > ZONING: IBP
- **> PARKING:** 5.6/1000
- > BACK-UP GENERATOR: 1,500 KVA diesel generator provides emergency power for total building load to both buildings
- > Fitness Center