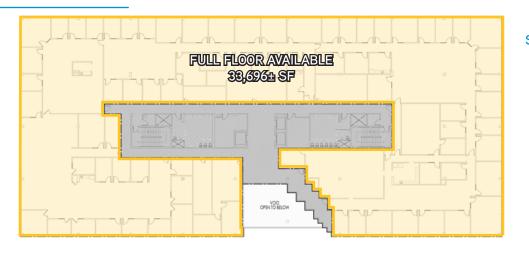

# 6735 Southpoint Drive

### Floor Plans

#### SECOND FLOOR

> BUILDING SIZE: 135,404 SF

**Building Specifications** 

**> AVAILABLE SF: 116,570** 

> FLOORS: 4

**YEAR BUILT: 1992** 

> ZONING: IBP

> PARKING: 5.6/1000

| 6735 Southpoint Drive: 4 Story 116,570± SF Available |                      |               |
|------------------------------------------------------|----------------------|---------------|
| 1st Floor                                            | 5,000 SF - 32,170 SF | Full Floor    |
| 2nd Floor                                            | 33,696 SF            | Full Floor    |
| 3rd Floor                                            | 34,704 SF            | Full Floor    |
| 4th Floor                                            | 16,000 SF            | Partial Floor |
| 6737 Southpoint Drive: 3 Story 136,376± SF Available |                      |               |
| 1st Floor                                            | 45,577 SF            | Full Floor    |
| 2nd Floor                                            | 45,719 SF            | Full Floor    |
| 3rd Floor                                            | 45,080 SF            | Full Floor    |