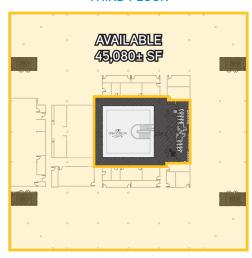

# 6737 Southpoint Drive

### Floor Plans

#### THIRD FLOOR

| 6735 Southpoint Drive: 4 Story 116,570± SF Available |                      |               |
|------------------------------------------------------|----------------------|---------------|
| 1st Floor                                            | 5,000 SF - 32,170 SF | Full Floor    |
| 2nd Floor                                            | 33,696 SF            | Full Floor    |
| 3rd Floor                                            | 34,704 SF            | Full Floor    |
| 4th Floor                                            | 16,000 SF            | Partial Floor |
| 6737 Southpoint Drive: 3 Story 136,376± SF Available |                      |               |
| 1st Floor                                            | 45,577 SF            | Full Floor    |
| 2nd Floor                                            | 45,719 SF            | Full Floor    |
| 3rd Floor                                            | 45,080 SF            | Full Floor    |