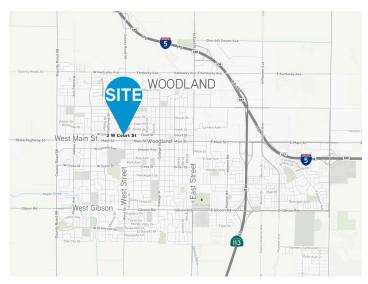

#### FOR LEASE

00 BONUS TO CURING BROKER 2 West Court Street



WOODLAND, CA



## **Property Highlights**

- > ±2,860 SF pad space available
- > Located in front of the West Court Plaza, a ±113,000 SF neighborhood center
- > Neighboring tenants include WalMart Neighborhood Market, Big Lots, Dollar Tree, and La Superior Market
- > Easily accessible with excellent visibility
- > Located on a signalized intersection in the heart of Woodland's retail corridor

| 2017<br>Demographics | 1 Mile   | 3 Miles  | 5 Miles  |
|----------------------|----------|----------|----------|
| Population           | 22,804   | 55,132   | 62,770   |
| Average HH<br>Income | \$72,285 | \$87,362 | \$92,916 |

Source: U.S. Census Bureau, Census 2010. Esri forecasts for 2017



\*for leases signed to suitable tenants before December 31, 2018

**COLLIERS INTERNATIONAL** 301 University Avenue, Suite 100 Sacramento, CA 95825 www.colliers.com/sacramento

**GREG THOMAS** 916 563 3014 DRE# 913742 greg.thomas@colliers.com

#### FOR LEASE

# 2 West Court Street



### WOODLAND, CA

## Site Plan



West Court Street

# Floor Plan



WEST COURT STREET

COLLIERS INTERNATIONAL 301 University Avenue, Suite 100 Sacramento, CA 95825 www.colliers.com/sacramento

GREG THOMAS 916 563 3014 DRE# 913742 greg.thomas@colliers.com

#### FOR LEASE

# 2 West Court Street



### WOODLAND, CA



GREG THOMAS 916 563 3014 DRE# 913742 greg.thomas@colliers.com COLLIERS INTERNATIONAL 301 University Avenue, Suite 100 Sacramento, CA 95825 www.colliers.com/sacramento