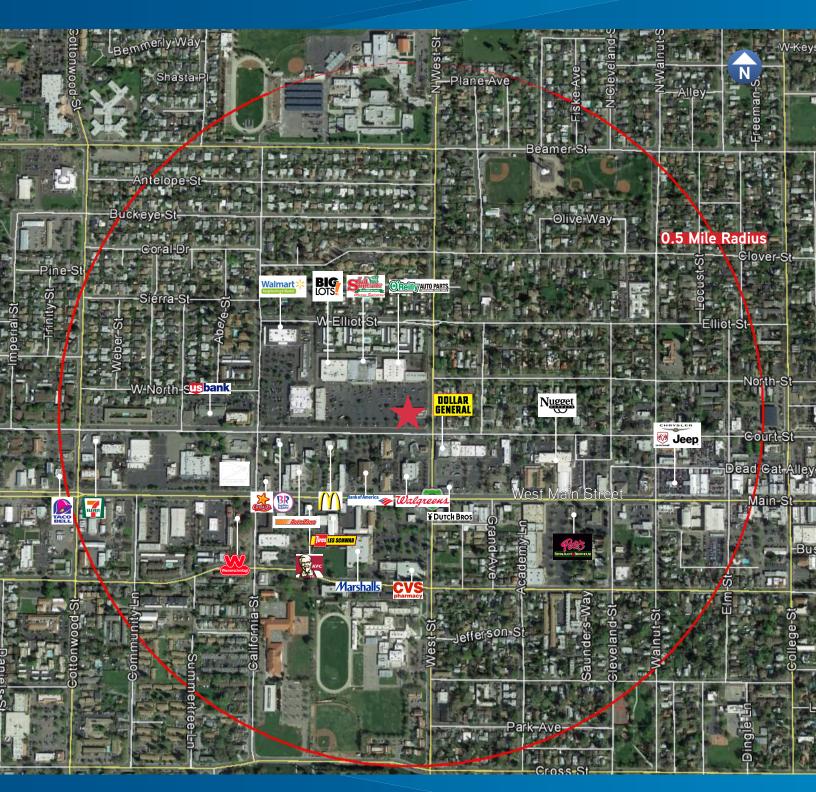

## **Property Highlights**

- > ±2,860 SF pad space available
- > Located in front of the West Court Plaza, a ±113,000 SF neighborhood center
- > Neighboring tenants include WalMart Neighborhood Market, Big Lots, Dollar Tree, and La Superior Market
- > Easily accessible with excellent visibility
- > Located on a signalized intersection in the heart of Woodland's retail corridor