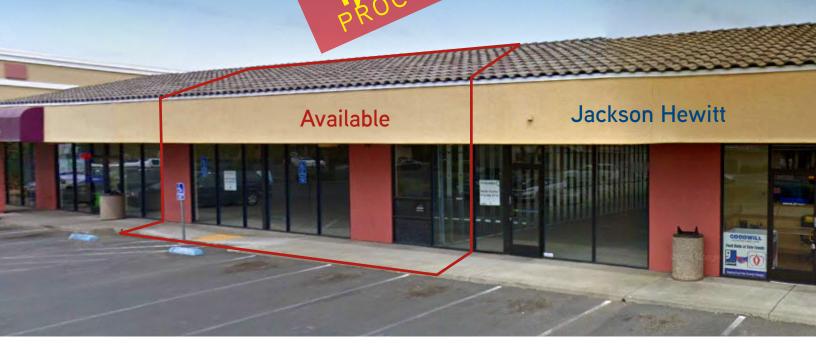

#### FOR LEASE

00 BONUS TO CURING BROKER 2 West Court Street

WOODLAND, CA

## **Property Highlights**

- > ±2,860 SF pad space available
- > Located in front of the West Court Plaza, a ±113,000 SF neighborhood center
- > Neighboring tenants include WalMart Neighborhood Market, Big Lots, Dollar Tree, and La Superior Market
- > Easily accessible with excellent visibility
- > Located on a signalized intersection in the heart of Woodland's retail corridor