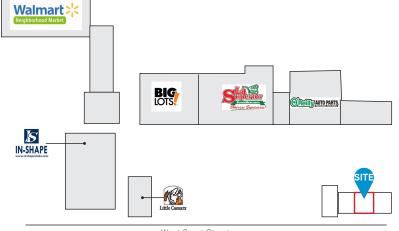

## **Property Highlights**

- > ±2,860 SF pad space available
- > Located in front of the West Court Plaza, a ±113,000 SF neighborhood center
- > Neighboring tenants include WalMart Neighborhood Market, Big Lots, Dollar Tree, and La Superior Market
- > Easily accessible with excellent visibility
- > Located on a signalized intersection in the heart of Woodland's retail corridor

## Site Plan

West Court Street