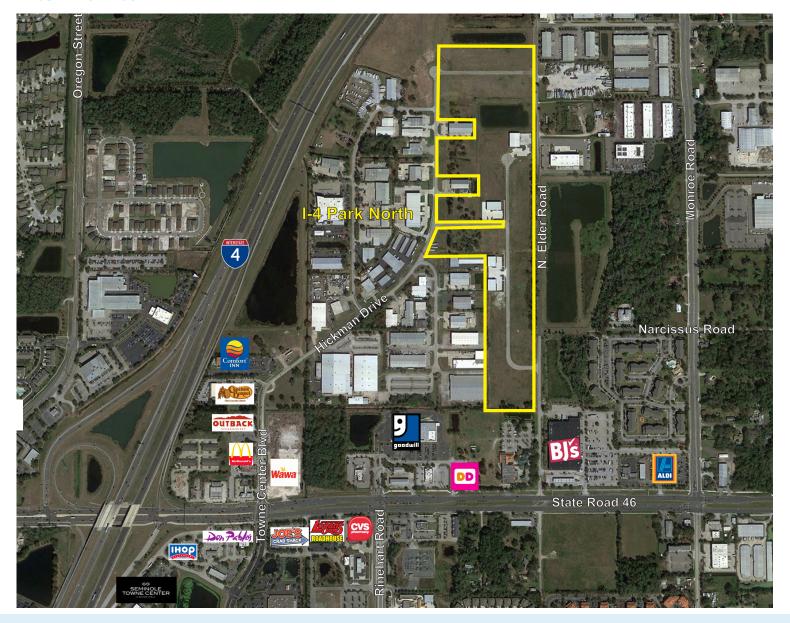

# Location

Located just minutes from the Interstate 4 and State Road 46 interchange. Sites are positioned between Elder Road and Hickman Drive in Sanford, Florida within the North Seminole County I-4 Corridor.

# **Area Amenities**