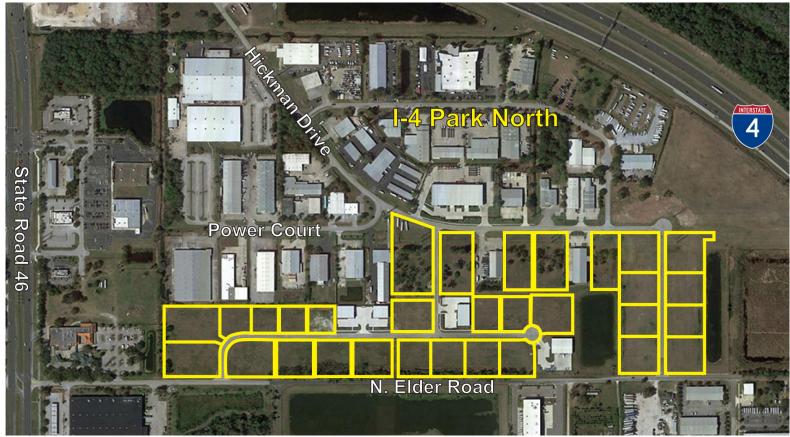

### **Features**

- You design the building(s)
- > Lot sizes range from 0.5 to 1.8 acres
- > Building sizes range from 5,000 to 30,000 SF
- > Parcels feature off-site retention and are permit ready
- > Excellent access to Interstate 4
- > An abundance of restaurants and shopping nearby
- > Outdoor storage available
- > Water and sewer

# Location

Located just minutes from the Interstate 4 and State Road 46 interchange. Sites are positioned between Elder Road and Hickman Drive in Sanford, Florida within the North Seminole County I-4 Corridor.