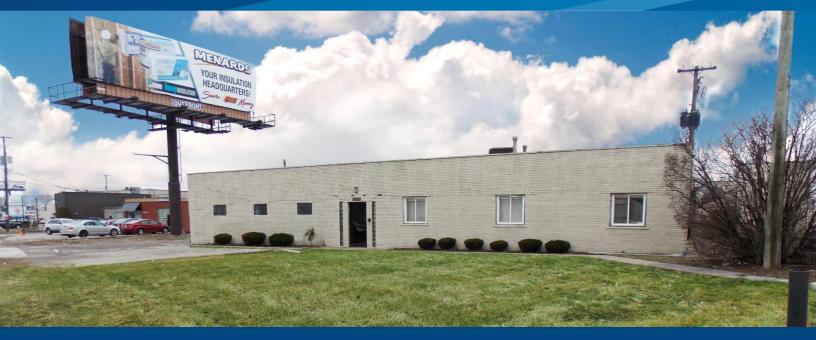

# FOR SALE OR LEASE > FREE STANDING INDUSTRIAL BUILIDING

27935 GROESBECK HIGHWAY | ROSEVILLE, MICHIGAN

## APPROXIMATELY 26,000 +/- SQUARE FOOT BUILDING

#### > PROPERTY HIGHLIGHTS

- Sale: \$695,000
- \$3.95 / Per Square Foot NNN
- Heavy Industrial Zoning
- 14' to 24' Clearance
- Grade Level Doors
- Heavy Power
- Buss Duct
- Air Lines
- .82 Acres Outdoor Storage