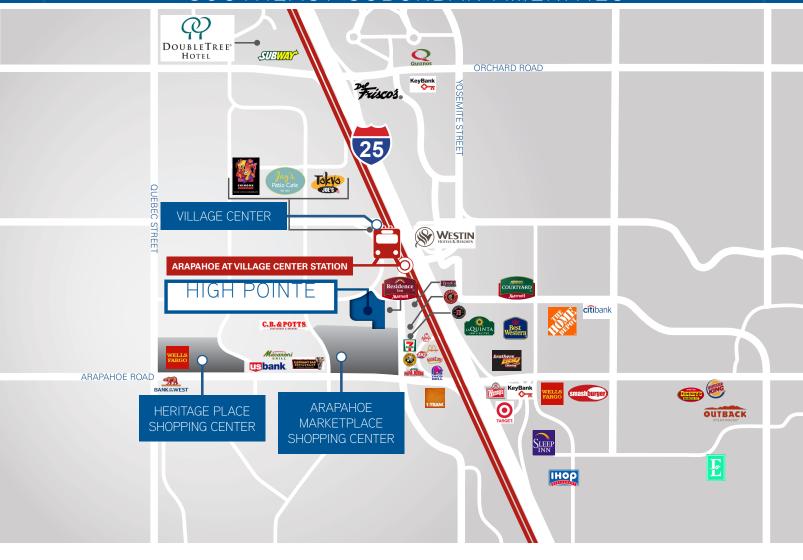

## SOUTHEAST SUBURBAN AMENITIES

## **VILLAGE CENTER**

Kitchen Table Chinook Tavern Tokyo Joe's Espressolé Caffe

## ARAPAHOE MARKET PLACE

Red Robin

Garbanzo's Mediterranean Grill

Jamba Juice

Subway

5 Guys Burgers

Starbucks

Modmarket

Boston Market

Sprouts

Office Depot

Incredible Wine & Spirits

Arapahoe Floral

Papa Murphy's Take 'N' Bake Pizza

Chase Bank Office Depot

## HERITAGE PLACE SHOPPING CTR.

Safeway

Abo's Pizza

Heritage Wine & Liquor

**Qdoba Mexican Grill** 

Maroon Bells

Yuan Palace Mongolian Barbeque

Wells Fargo Bank

Circle K

La Petite French Bakery

Ace Grooming by Sara

Deli Zone

Heritage Cards & Gifts

Paper Wares

Goodyear Auto Service Center

Grease Monkey

First National Bank

Advanced Eye Care Center

Valero Corner Store

La Playa Mexican Café

LEASING CONTACTS

**Robert Whittelsey** • 303-283-4581 robert.whittelsey@colliers.com

**Katy Sheehy** • 303-283-4563 katy.sheehy@colliers.com