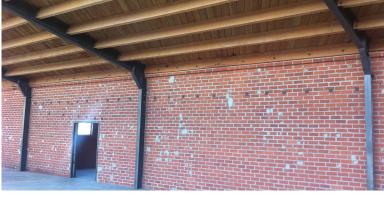

#### About the Property

**1851 Flower Street / 700 Allen Avenue** was originally built for manufacturing in 1949-1950 but has since been repositioned and renovated in 2015 for creative uses that cater to the entertainment industry. The building has very distinct and unique architectural details that include exposed brick walls, high ceilings with natural wood, lots of skylights, and an open flexible layout.