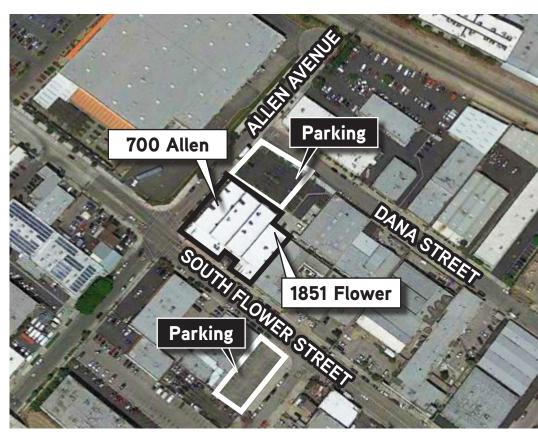

| PROPERTY HIGHLIGHTS    |                                                                                                                                |
|------------------------|--------------------------------------------------------------------------------------------------------------------------------|
| Price                  | \$10,900,000                                                                                                                   |
| Property               | 1851 Flower Street & 700 Allen Avenue<br>Glendale, CA 91201                                                                    |
| Built / Renovated      | 1949; Renov 2015                                                                                                               |
| Total Building SF      | 1851 Flower St - 8,156 SF<br>700 Allen Ave - 17,012 SF<br><b>TOTAL BUILDING SF - 25,168 SF</b>                                 |
| Parcel Numbers<br>& SF | 5624-023-018 (31,882 SF);<br>5624-023-019 (8,207 SF);<br>5624-028-017 parking (9,518 SF)<br><b>TOTAL - 1.14 AC (49,607 SF)</b> |
| Parking                | 70 spaces (2 spaces of which are designated for handicap)                                                                      |
| Zoning                 | M2                                                                                                                             |