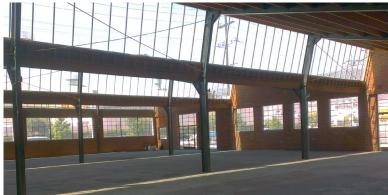

#### About the Property

**1851 Flower Street / 700 Allen Avenue** was originally built for manufacturing in 1949-1950 but has since been repositioned and renovated in 2015 for creative uses that cater to the entertainment industry. The building has very distinct and unique architectural details that include exposed brick walls, high ceilings with natural wood, lots of skylights, and an open flexible layout.