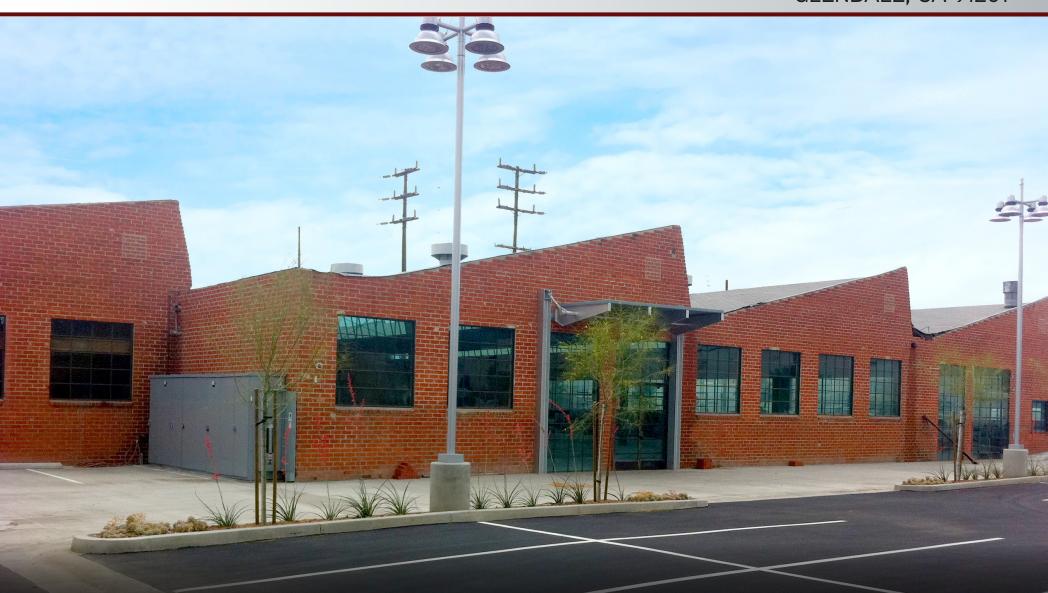

#### About the Property

**1851 Flower Street / 700 Allen Avenue** was originally built for manufacturing in 1949-1950 but has since been repositioned and renovated in 2015 for creative uses that cater to the entertainment industry. The building has very distinct and unique architectural details that include exposed brick walls, high ceilings with natural wood, lots of skylights, and an open flexible layout.