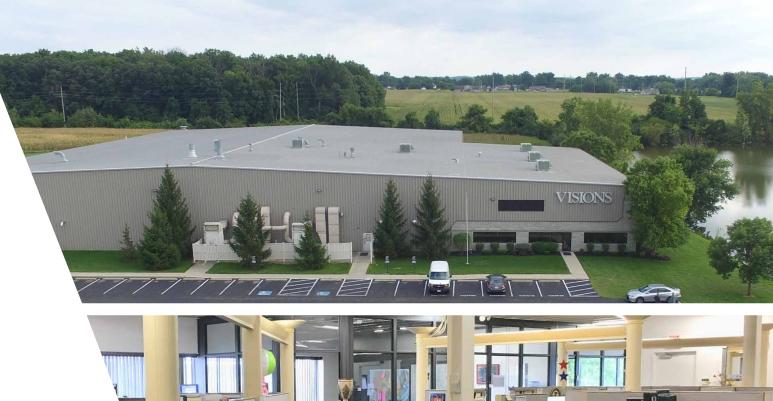

## HIGHLIGHTS

- 100% occupied by Visions/Awardcraft in their headquarters location.
- New 10 year, NNN sale leaseback opportunity.
- Visions/Awardcraft has an 18 year operating history in Celina, Ohio.
- Property houses executive offices, design, product finishing, and warehouse operations for a robust industry leader.
- Strategic Midwest location allows Visions/Awardcraft to efficiently distribute domestically.
- Modern office finish and scenic pond add considerable aesthetic appeal to the property.
- Expandable property.

## SNAPSHOT

| Address           | 1 Visions Parkway, Celina, Ohio 45822 |
|-------------------|---------------------------------------|
| Tenant            | Visions/Awardcraft                    |
| In-place NOI      | \$267,575                             |
| Total Square Feet | 69,500 SF                             |
| Lease Type        | NNN                                   |
| Parcel ID         | 27-026770.0000                        |
| Zoning            | M-1 Industrial                        |
| Occupancy         | 100%                                  |
| Year Built        | 2000                                  |
| Acres             | 15.21                                 |