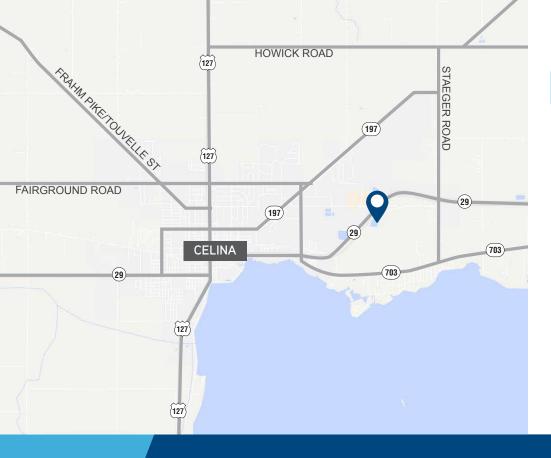

CELINA, OHIO 45822

Rare opportunity to acquire a new 10 year, NNN leased, sale leaseback.

Steven Timmel ccim Colliers International +1 513 562 2221 steve.timmel@colliers.com Will Roberts
Colliers International
+1 513 562 2237
will.roberts@colliers.com

## SNAPSHOT

| Address           | 1 Visions Parkway, Celina, Ohio 45822 |
|-------------------|---------------------------------------|
| Tenant            | Visions/Awardcraft                    |
| In-place NOI      | \$267,575                             |
| Total Square Feet | 69,500 SF                             |
| Lease Type        | NNN                                   |
| Parcel ID         | 27-026770.0000                        |
| Zoning            | M-1 Industrial                        |
| Occupancy         | 100%                                  |
| Year Built        | 2000                                  |
| Acres             | 15.21                                 |