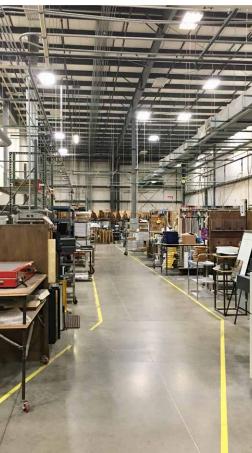

## HIGHLIGHTS

- 100% occupied by Visions/Awardcraft in their headquarters location.
- New 10 year, NNN sale leaseback opportunity.
- Visions/Awardcraft has an 18 year operating history in Celina, Ohio.
- Property houses executive offices, design, product finishing, and warehouse operations for a robust industry leader.
- Strategic Midwest location allows Visions/Awardcraft to efficiently distribute domestically.
- Modern office finish and scenic pond add considerable aesthetic appeal to the property.
- Expandable property.

## SNAPSHOT

| Address           | 1 Visions Parkway, Celina, Ohio 45822 |
|-------------------|---------------------------------------|
| Tenant            | Visions/Awardcraft                    |
| In-place NOI      | \$267,575                             |
| Total Square Feet | 69,500 SF                             |
| Lease Type        | NNN                                   |
| Parcel ID         | 27-026770.0000                        |
| Zoning            | M-1 Industrial                        |
| Occupancy         | 100%                                  |
| Year Built        | 2000                                  |
| Acres             | 15.21                                 |