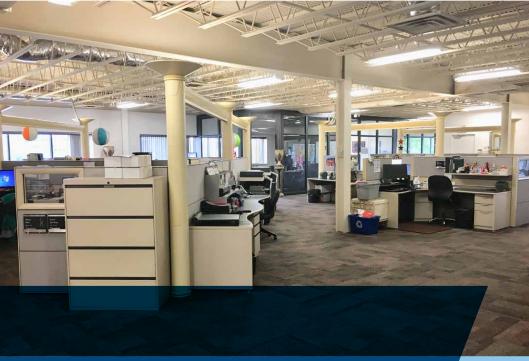

## HIGHLIGHTS

- 100% occupied by Visions/Awardcraft in their headquarters location.
- New 10 year, NNN sale leaseback opportunity.
- Visions/Awardcraft has an 18 year operating history in Celina, Ohio.
- Property houses executive offices, design, product finishing, and warehouse operations for a robust industry leader.
- Strategic Midwest location allows Visions/Awardcraft to efficiently distribute domestically.
- Modern office finish and scenic pond add considerable aesthetic appeal to the property.
- Expandable property.

## SNAPSHOT

| Address           | 1 Visions Parkway, Celina, Ohio 45822 |
|-------------------|---------------------------------------|
| Tenant            | Visions/Awardcraft                    |
| In-place NOI      | \$267,575                             |
| Total Square Feet | 69,500 SF                             |
| Lease Type        | NNN                                   |
| Parcel ID         | 27-026770.0000                        |
| Zoning            | M-1 Industrial                        |
| Occupancy         | 100%                                  |
| Year Built        | 2000                                  |
| Acres             | 15.21                                 |