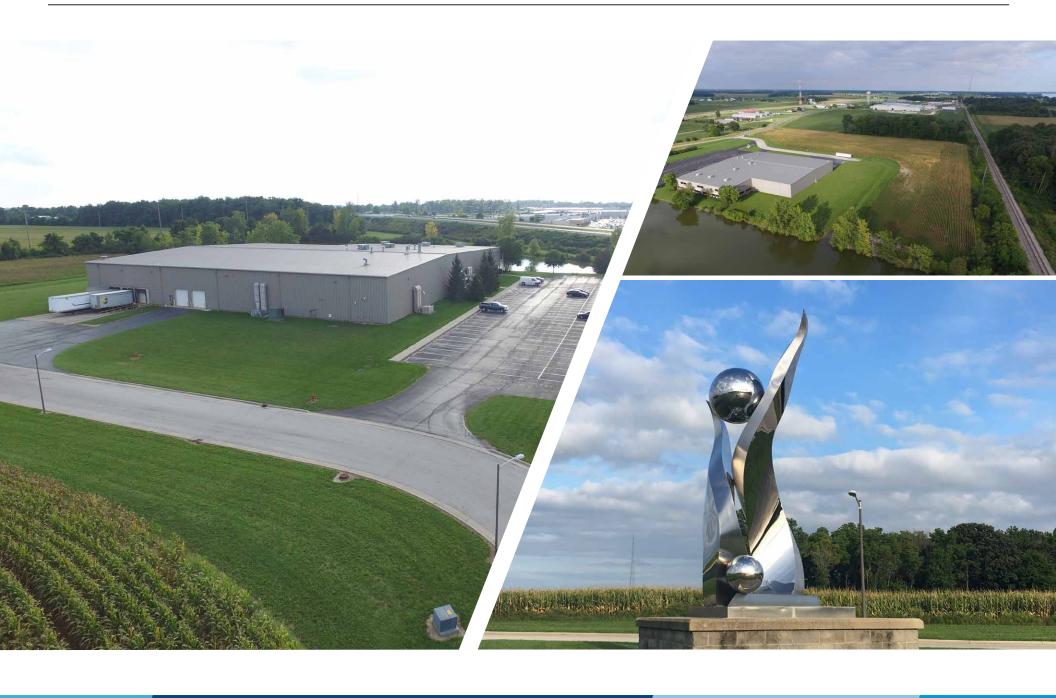

## HIGHLIGHTS

- 100% occupied by Visions/Awardcraft in their headquarters location.
- New 10 year, NNN sale leaseback opportunity.
- Visions/Awardcraft has an 18 year operating history in Celina, Ohio.
- Property houses executive offices, design, product finishing, and warehouse operations for a robust industry leader.
- Strategic Midwest location allows Visions/Awardcraft to efficiently distribute domestically.
- Modern office finish and scenic pond add considerable aesthetic appeal to the property.
- Expandable property.

## SNAPSHOT

| Address           | 1 Visions Parkway, Celina, Ohio 45822 |
|-------------------|---------------------------------------|
| Tenant            | Visions/Awardcraft                    |
| In-place NOI      | \$267,575                             |
| Total Square Feet | 69,500 SF                             |
| Lease Type        | NNN                                   |
| Parcel ID         | 27-026770.0000                        |
| Zoning            | M-1 Industrial                        |
| Occupancy         | 100%                                  |
| Year Built        | 2000                                  |
| Acres             | 15.21                                 |