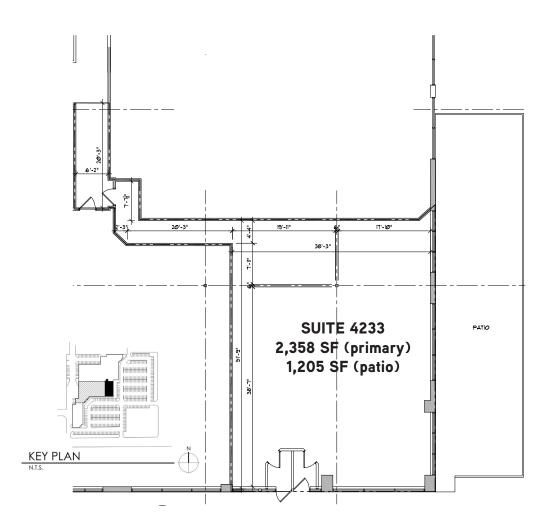

#### **AVAILABLE:**

Suite 4225: 1,540 sf

Suite 4233: 2,358 sf with 1,205 sf patio

# New Hope Mall - Floor Plans

4203-4239 WINNETKA AVE N | NEW HOPE, MN 55428

ANNA BLAKE 952 837 3081 anna.blake@colliers.com TOM PALMQUIST 952 897 7739 tom.palmquist@colliers.com