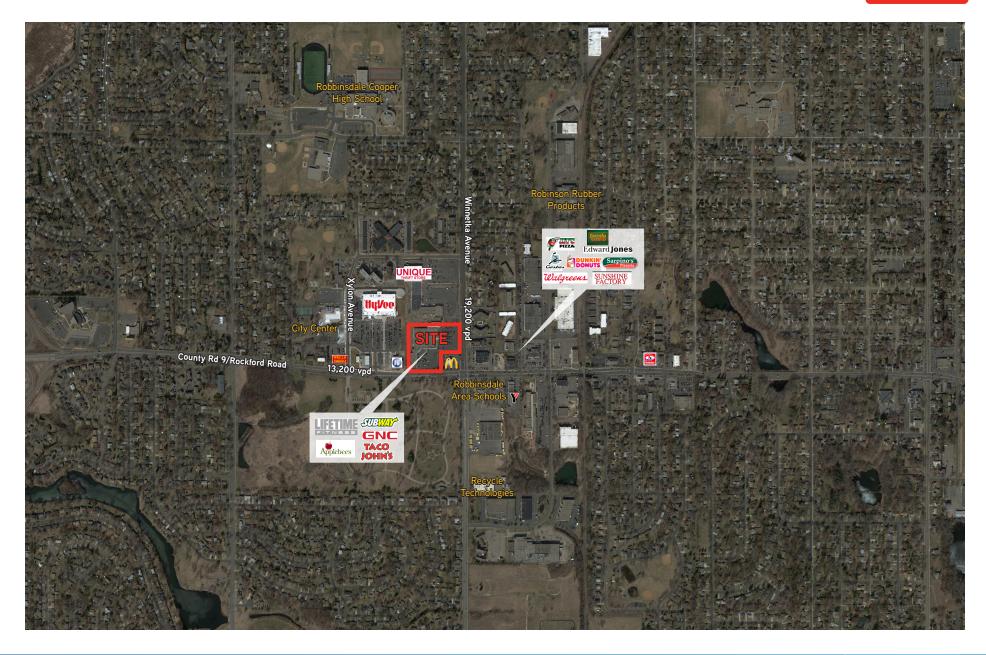

#### TRAFFIC COUNTS:

Cty Rd 9/Rockford Rd: 19,200 vpdWinnetka Avenue: 13,200 vpd

# New Hope Mall - Aerial 4203-4239 WINNETKA AVE N | NEW HOPE, MN 55428