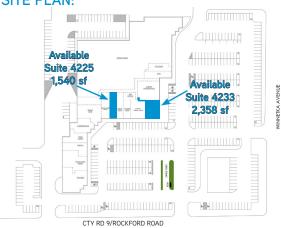

#### **AVAILABLE:**

Suite 4225: 1,540 sf

Suite 4233: 2,358 sf with 1,205 sf patio

### **SITE PLAN:**

| DEMOGRAPHICS:    | 1 MILE   | 3 MIle   | 5 Mile   |
|------------------|----------|----------|----------|
| Population       | 12,483   | 97,764   | 258,922  |
| Median HH Income | \$61,279 | \$61,143 | \$58,368 |
| Avg HH Income    | \$76,111 | \$80,774 | \$79,881 |

#### TRAFFIC COUNTS:

Cty Rd 9/Rockford Rd: 19,200 vpdWinnetka Avenue: 13,200 vpd