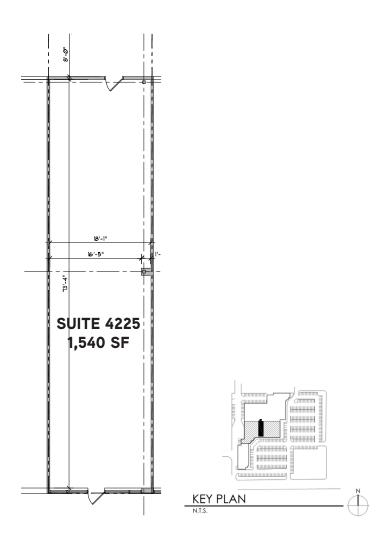

#### **AVAILABLE:**

Suite 4225: 1,540 sf

Suite 4233: 2,358 sf with 1,205 sf patio

# New Hope Mall - Floor Plans

4203-4239 WINNETKA AVE N | NEW HOPE, MN 55428

ANNA BLAKE 952 837 3081 anna.blake@colliers.com TOM PALMQUIST 952 897 7739 tom.palmquist@colliers.com