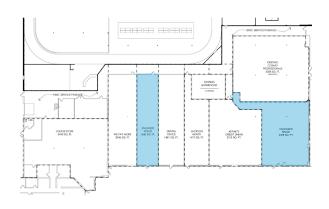

# New Hope Mall - Floor Plans

4203-4239 WINNETKA AVE N | NEW HOPE, MN 55428

ANNA BLAKE 952 837 3081 anna.blake@colliers.com TOM PALMQUIST 952 897 7739 tom.palmquist@colliers.com

#### **AVAILABLE:**

Suite 4225: 1,540 sf

Suite 4233: 2,358 sf with 1,205 sf patio