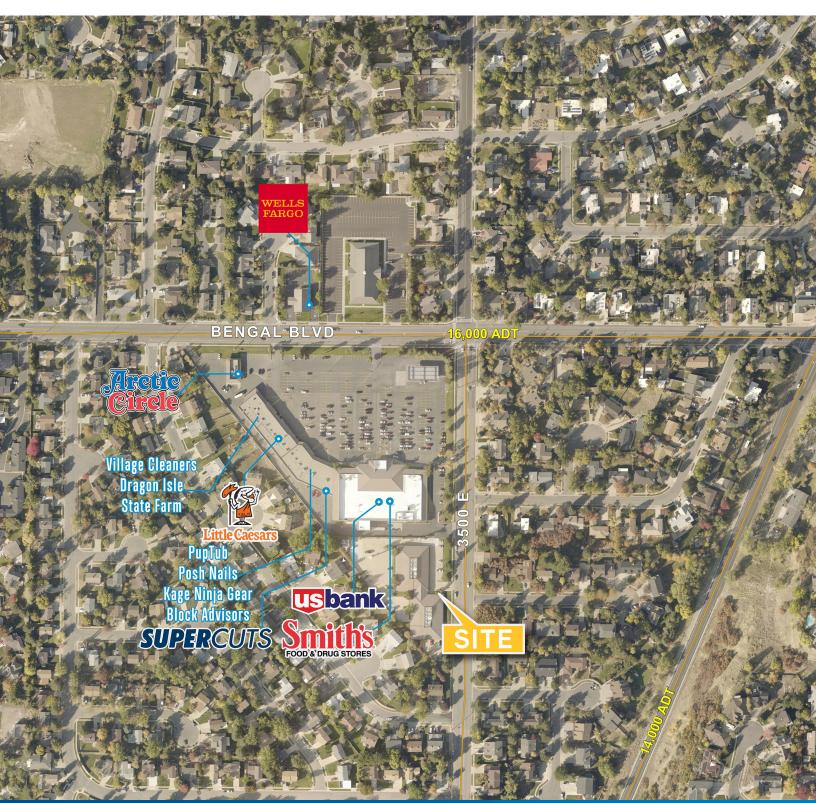

#### Property Information

- > East side location
- > Variable suite sizes available
- > Building signage
- > Close proximity to retail ammenities
- > Conveinant access and parking
- > 3200 SF available ( can be demised from 2000-1200SF)

| DEMOGRAPHICS     | 1 MILE    | 3 MILE    | 5 MILE    |
|------------------|-----------|-----------|-----------|
| Population       |           |           |           |
| 2018 Estimated   | 10,052    | 59,218    | 172,671   |
| 2023 Projected   | 10,443    | 61,078    | 180,436   |
| Households       |           |           |           |
| 2018 Estimated   | 3,427     | 19,977    | 61,288    |
| 2023 Projected   | 3,549     | 20,559    | 63,930    |
| Income           |           |           |           |
| 2018 Median HHI  | \$109,466 | \$100,885 | \$84,121  |
| 2018 Average HHI | \$141,256 | \$131,807 | \$111,228 |
| 2018 Per Capita  | \$48,820  | \$45,003  | \$39,629  |