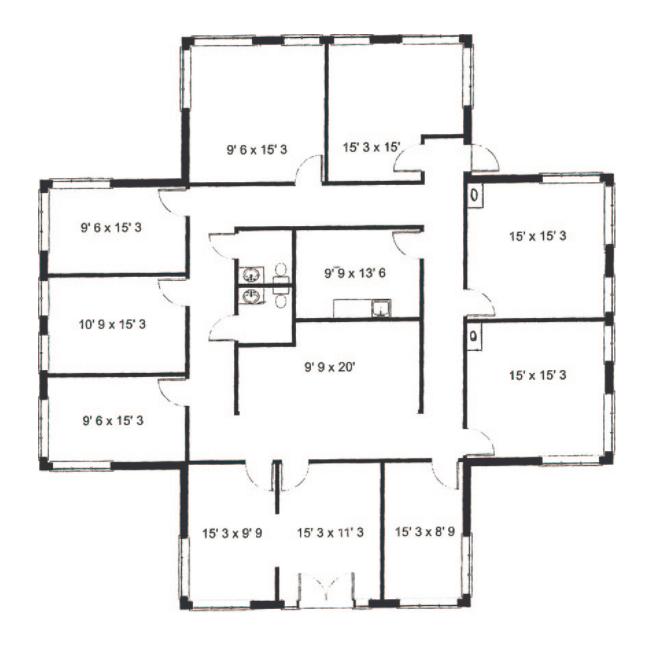

### 3,000+/- square foot, freestanding, condominium office building

- Quality finishes and fixtures throughout
- Waiting area with nurse/receptionist station
- 7 exam rooms (2 with sinks)
- Kitchen/break room
- Doctor's office
- 2 bathrooms
- Open triage/therapy area
- Windows in all offices and exam rooms