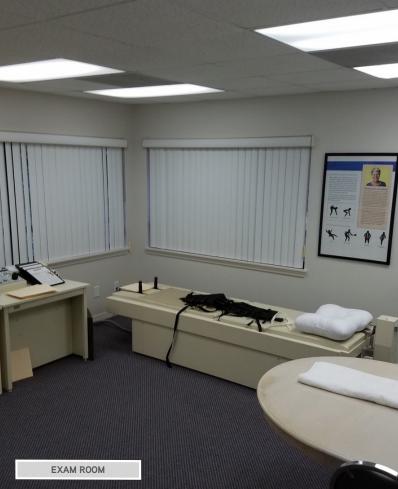

### 3,000+/- square foot, freestanding, condominium office building

- Quality finishes and fixtures throughout
- Waiting area with nurse/receptionist station
- 7 exam rooms (2 with sinks)
- Kitchen/break room
- Doctor's office
- 2 bathrooms
- Open triage/therapy area
- Windows in all offices and exam rooms