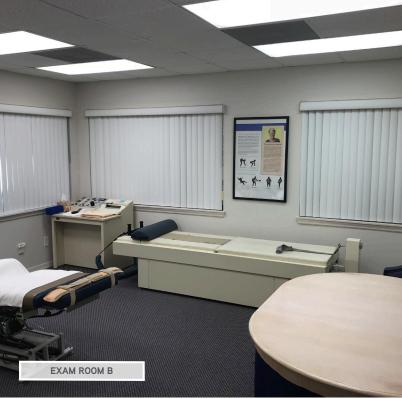

### 3,000+/- square foot, freestanding, condominium office building

- Quality finishes and fixtures throughout
- Waiting area with nurse/receptionist station
- 7 exam rooms (2 with sinks)
- Kitchen/break room
- Doctor's office
- 2 bathrooms
- Open triage/therapy area
- Windows in all offices and exam rooms