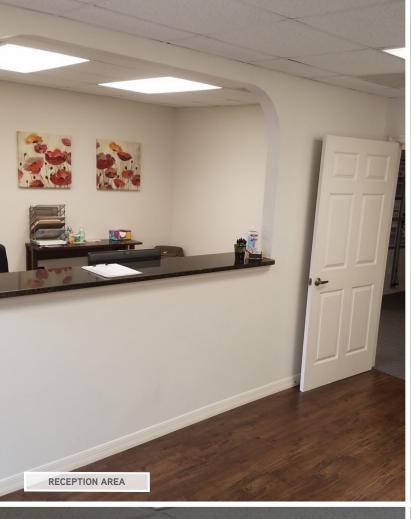

### 3,000+/- square foot, freestanding, condominium office building

- Quality finishes and fixtures throughout
- Waiting area with nurse/receptionist station
- 7 exam rooms (2 with sinks)
- Kitchen/break room
- Doctor's office
- 2 bathrooms
- Open triage/therapy area
- Windows in all offices and exam rooms