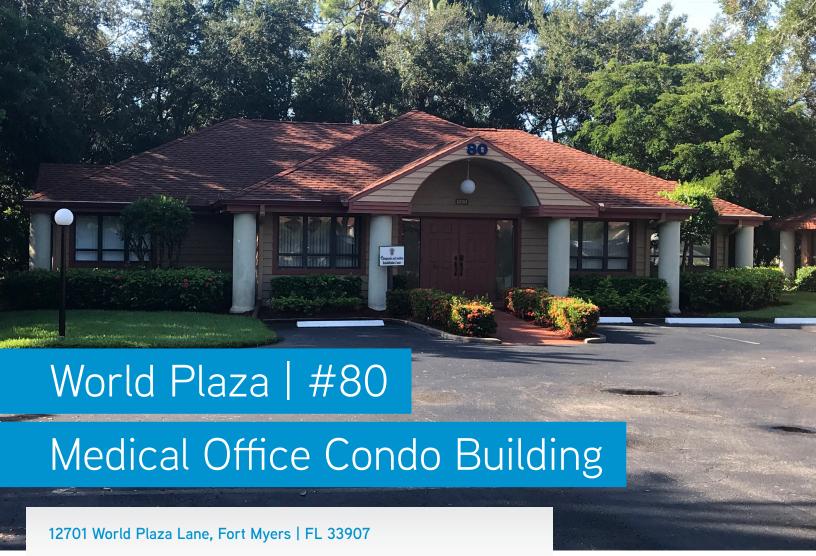

World Plaza is an exceptionally well maintained, professionally managed south Fort Myers office park.

### 3,000+/- square foot, freestanding, condominium office building

- Quality finishes and fixtures throughout
- Waiting area with nurse/receptionist station
- 7 exam rooms (2 with sinks)
- Kitchen/break room
- Doctor's office
- 2 bathrooms
- Open triage/therapy area
- Windows in all offices and exam rooms