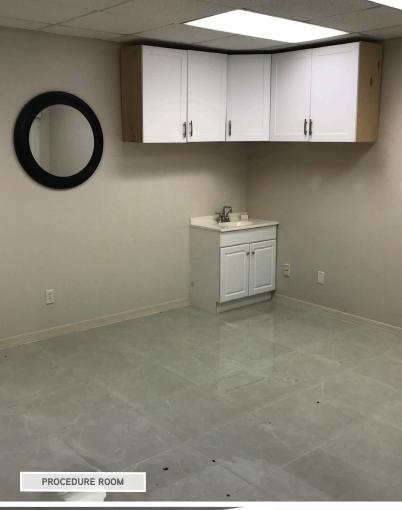

### 3,000+/- square foot, freestanding, condominium office building

- Quality finishes and fixtures throughout
- Waiting area with nurse/receptionist station
- 7 exam rooms (2 with sinks)
- Kitchen/break room
- Doctor's office
- 2 bathrooms
- Open triage/therapy area
- Windows in all offices and exam rooms