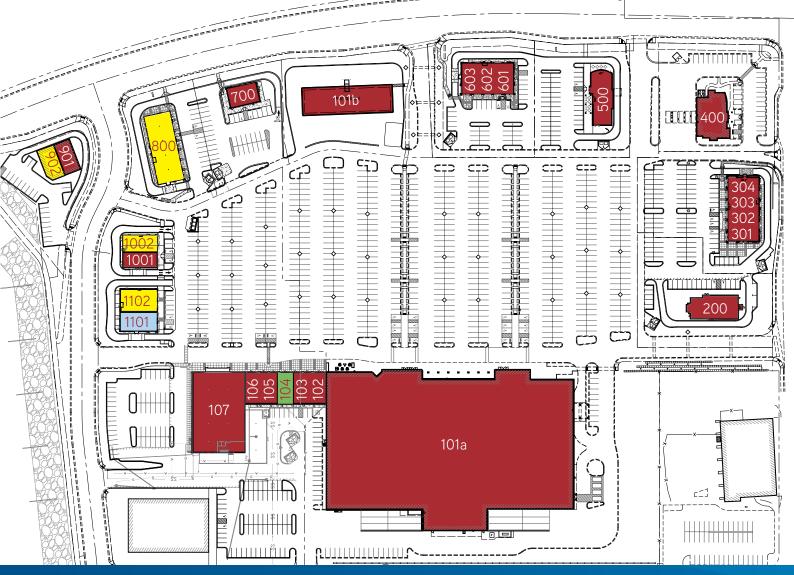

## **Property Information**

- Anchored by 123,000 SF Smith's Marketplace
- > Multi tenant buildings and Pads for lease
- **>** 2 major medical campuses under construction in the immediate area.
- Mall Drive is the main connector to the high growth areas of Little Valley and Washington Fields.

## Dinosaur Crossing

599 S Mall Drive St. George, Utah