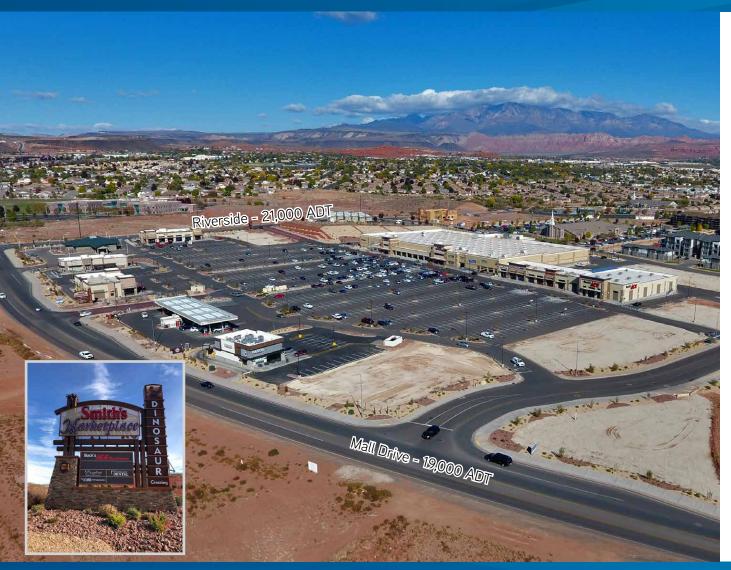

## Dinosaur Crossing

599 S MALL DRIVE ST. GEORGE, UTAH

## **Property Information**

- Anchored by 123,000 SF Smith's Marketplace
- > Multi tenant buildings and Pads for lease
- **>** 2 major medical campuses under construction in the immediate area.
- Mall Drive is the main connector to the high growth areas of Little Valley and Washington Fields.