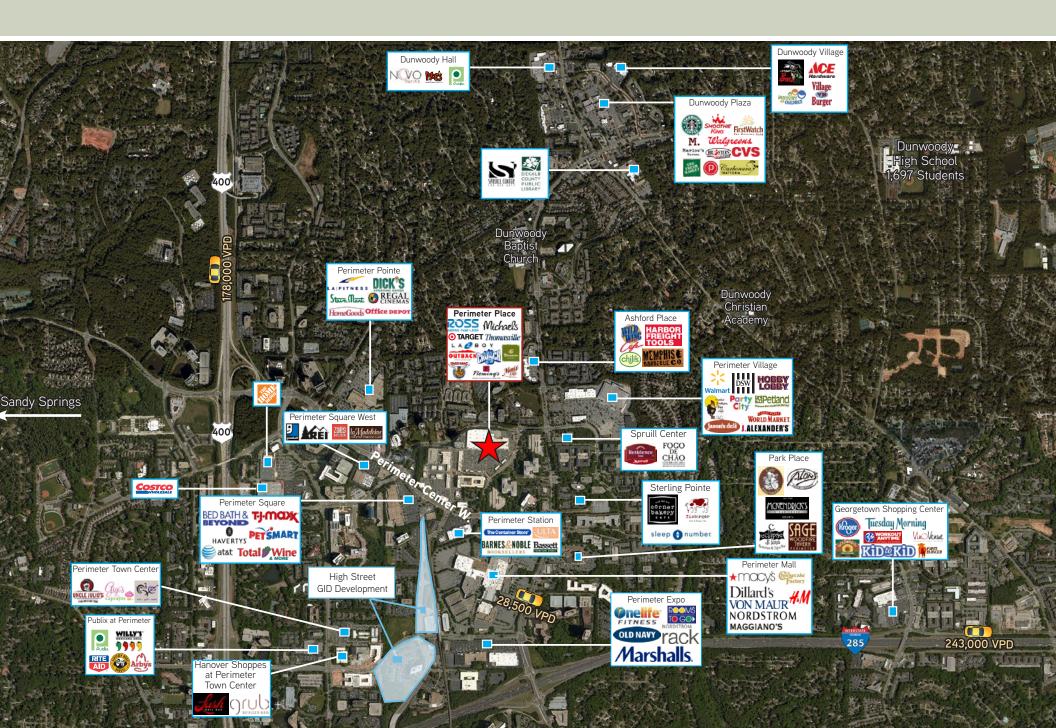

eauty service users that are designed for the young and old to enjoy.

### **DEMOGRAPHICS (2018)**

|                     | 10 Min    | 15 Min    | 20 Min    |
|---------------------|-----------|-----------|-----------|
| TOTAL POPULATION    | 59,917    | 238,242   | 742,308   |
| TOTAL<br>HOUSEHOLDS | 119,476   | 350,016   | 1,016,658 |
| AVG. HH<br>INCOME   | \$129,889 | \$127,514 | \$116,253 |
| EMPLOYEES           | 147,721   | 332,209   | 810,785   |
| ESTABLISHMENTS      | 7,285     | 21,137    | 56,949    |



#### PERIMETER / DUNWOODY

36.8 M SF
OF OFFICE SPACE
IN THE CENTRAL
PERIMETER SUBMARKET

18M
ANNUAL VISITORS AT
THE PERIMETER MALL

## FORTUNE 500 HEADQUARTERS

MERCEDES BENZ, STATE FARM, NEWELL BRANDS, COX ENTERPRISES, INTERCONTINENTAL HOTEL GROUP



## PERIMETER TRADE AREA



## SITE











# Colliers

#### CONTACT



**SUZANNE SHANK** +1 404 574 1067 suzanne.shank@colliers.com



**WHITNEY SPANGLER** +1 404 574 1046 whitney.spangler@colliers.com



MIGNON RICHARD +1 404 574 1052 mignon.richard@colliers.com