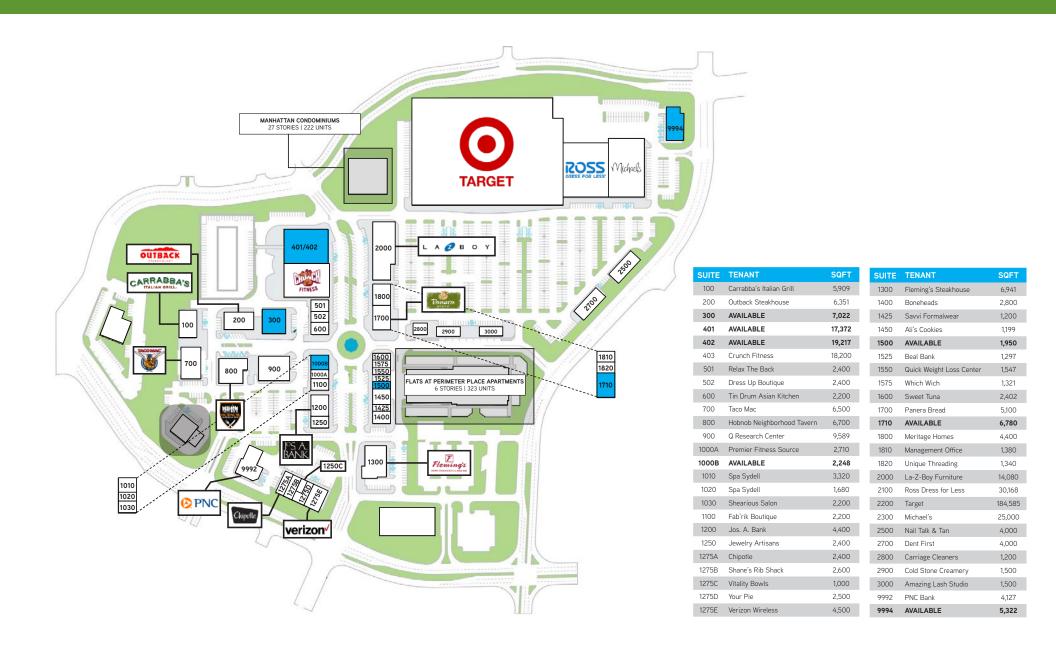

ce users that are designed for the young and old to enjoy.

### **DEMOGRAPHICS (2018)**

|                     | 10 Min    | 15 Min    | 20 Min    |
|---------------------|-----------|-----------|-----------|
| TOTAL POPULATION    | 59,917    | 238,242   | 742,308   |
| TOTAL<br>HOUSEHOLDS | 119,476   | 350,016   | 1,016,658 |
| AVG. HH<br>INCOME   | \$129,889 | \$127,514 | \$116,253 |
| EMPLOYEES           | 147,721   | 332,209   | 810,785   |
| ESTABLISHMENTS      | 7,285     | 21,137    | 56,949    |



#### PERIMETER / DUNWOODY

36.8 M SF
OF OFFICE SPACE
IN THE CENTRAL
PERIMETER SUBMARKET

18M
ANNUAL VISITORS AT
THE PERIMETER MALL

## FORTUNE 500 HEADQUARTERS

MERCEDES BENZ, STATE FARM, NEWELL BRANDS, COX ENTERPRISES, INTERCONTINENTAL HOTEL GROUP



## PERIMETER TRADE AREA



## SITE











# Colliers

#### CONTACT



**SUZANNE SHANK** +1 404 574 1067 suzanne.shank@colliers.com



**WHITNEY SPANGLER** +1 404 574 1046 whitney.spangler@colliers.com



MIGNON RICHARD +1 404 574 1052 mignon.richard@colliers.com