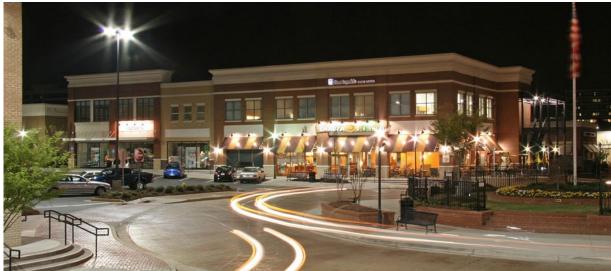

## 100 PERIMETER CENTER PLACE NE ATLANTA, GA 30346

Perimeter Place is a 453,000 SF mixed-use power center located ten miles north from downtown Atlanta in the City of Dunwoody. Dunwoody has become the nexus of employment, transportation, educated workforce and population density, and is expected to grow to 3 million people while adding 1.5 million jobs over the next 30 years. The site is easily accessible via GA-400, I-285 and four MARTA stations that create connectivity to the high growth and affluent neighborhoods of Buckhead, Sandy Springs, and Brookhaven.

Perimeter Place is home to two multifamily communities, with a combined 545 units, and enjoys consumer traffic from its anchors, Super Target, Michael's, Ross and Crunch Fitness. With over 15 dining options, restaurant patrons frequent the center for breakfast, lunch and dinner during the week and on the weekends. It's tree-lined walkways, extensive landscaping and outdoor gathering areas create an attractive and welcoming respite among the hustle and bustle of the streets. Along with its anchors and restaurants, Perimeter Place offers quality local and national retailers and health and beauty service users that are designed for the young and old to enjoy.