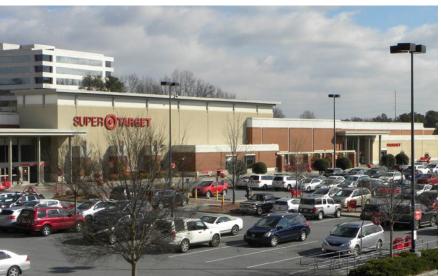

Perimeter Place is home to two multifamily communities, with a combined 545 units, and enjoys consumer traffic from its anchors, Super Target, Michael's, Ross and Crunch Fitness. With over 15 dining options, restaurant patrons frequent the center for breakfast, lunch and dinner during the week and on the weekends. It's tree-lined walkways, extensive landscaping and outdoor gathering areas create an attractive and welcoming respite among the hustle and bustle of the streets. Along with its anchors and restaurants, Perimeter Place offers quality local and national retailers and health and beauty service users that are designed for the young and old to enjoy.