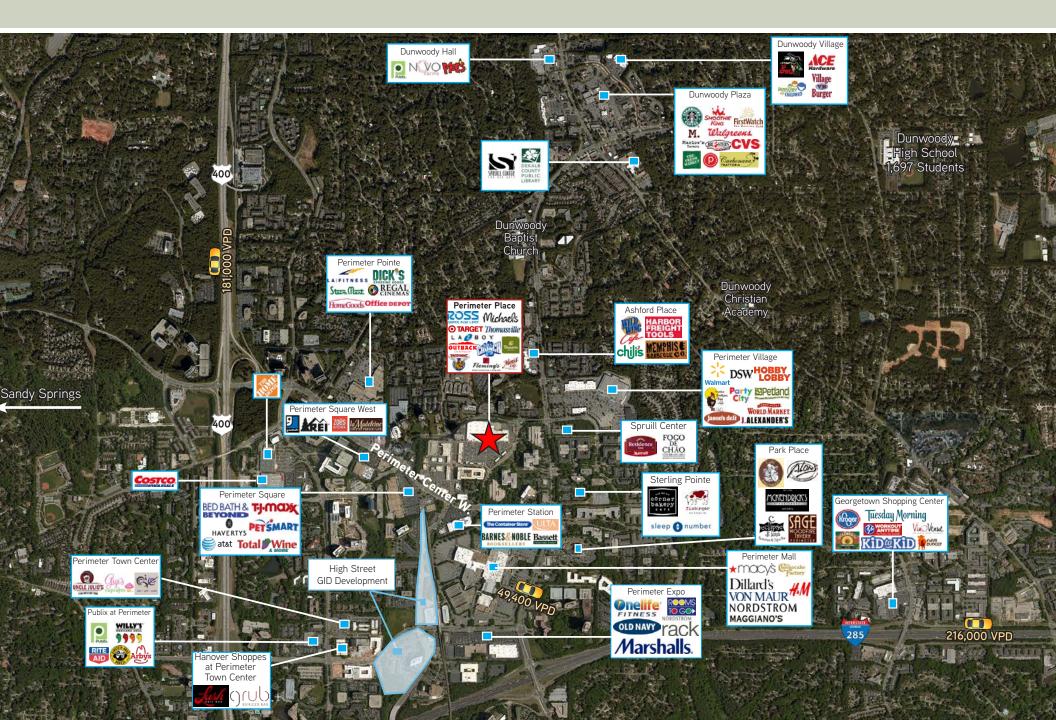

## 100 PERIMETER CENTER PLACE NE ATLANTA, GA 30346

Perimeter Place is a 453,000 SF mixed-use power center located ten miles north from downtown Atlanta in the City of Dunwoody. Dunwoody has become the nexus of employment, transportation, educated workforce and population density, and is expected to grow to 3 million people while adding 1.5 million jobs over the next 30 years. The site is easily accessible via GA-400, I-285 and four MARTA stations that create connectivity to the high growth and affluent neighborhoods of Buckhead, Sandy Springs, and Brookhaven.

#### PERIMETER / DUNWOODY

**36.8 M SF** OF OFFICE SPACE IN THE CENTRAL PERIMETER SUBMARKET

**18M** ANNUAL VISITORS AT THE PERIMETER MALL

FORTUNE 500 HEADQUARTERS MERCEDES BENZ, STATE FARM.

NEWELL BRANDS, COX ENTERPRISES, INTERCONTINENTAL HOTEL GROUP