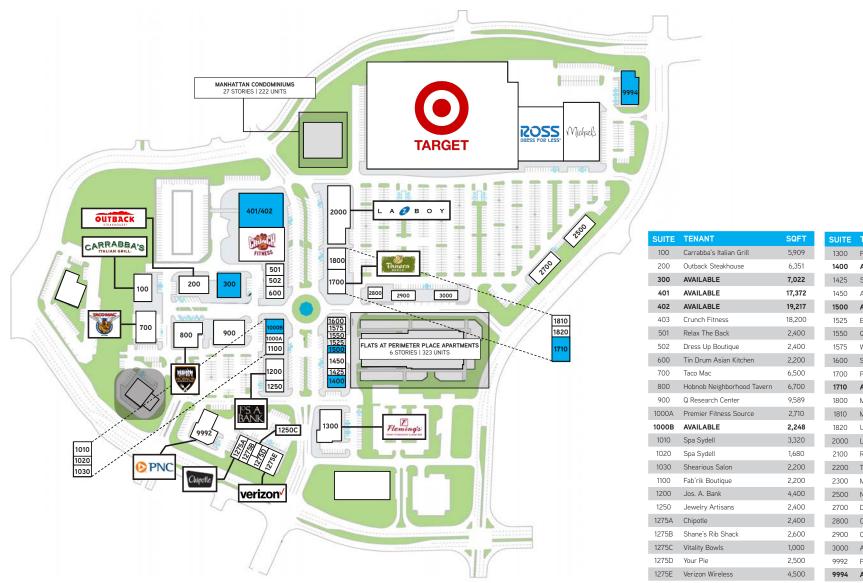

## PERIMETER TRADE AREA

SITE PLAN

| SUITE | TENANT                   | SQFT    |
|-------|--------------------------|---------|
| 1300  | Fleming's Steakhouse     | 6,941   |
| 1400  | AVAILABLE                | 2,800   |
| 1425  | Savvi Formalwear         | 1,200   |
| 1450  | Ali's Cookies            | 1,199   |
| 1500  | AVAILABLE                | 1,950   |
| 1525  | Beal Bank                | 1,297   |
| 1550  | Quick Weight Loss Center | 1,547   |
| 1575  | Which Wich               | 1,321   |
| 1600  | Sweet Tuna               | 2,402   |
| 1700  | Panera Bread             | 5,100   |
| 1710  | AVAILABLE                | 6,780   |
| 1800  | Meritage Homes           | 4,400   |
| 1810  | Management Office        | 1,380   |
| 1820  | Unique Threading         | 1,340   |
| 2000  | La-Z-Boy Furniture       | 14,080  |
| 2100  | Ross Dress for Less      | 30,168  |
| 2200  | Target                   | 184,585 |
| 2300  | Michael's                | 25,000  |
| 2500  | Nail Talk & Tan          | 4,000   |
| 2700  | Dent First               | 4,000   |
| 2800  | Carriage Cleaners        | 1,200   |
| 2900  | Cold Stone Creamery      | 1,500   |
| 3000  | Amazing Lash Studio      | 1,500   |
| 9992  | PNC Bank                 | 4,127   |
| 9994  | AVAILABLE                | 5,322   |