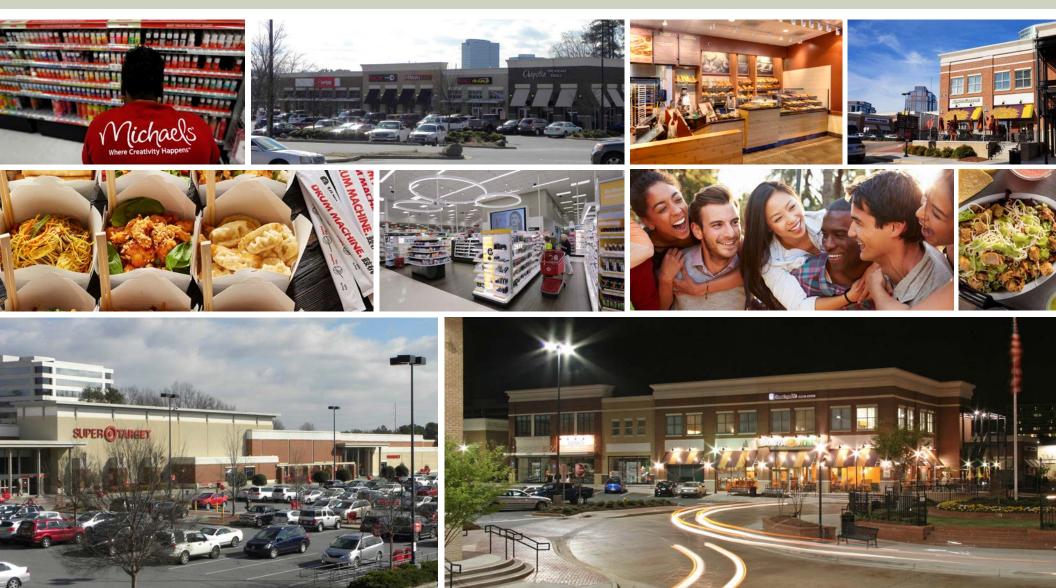

Perimeter Place is home to two multifamily communities, with a combined 545 units, and enjoys consumer traffic from its anchors, Super Target, Michael's, Ross and Crunch Fitness. With over 15 dining options, restaurant patrons frequent the center for breakfast, lunch and dinner during the week and on the weekends. It's tree-lined walkways, extensive landscaping and outdoor gathering areas create an attractive and welcoming respite among the hustle and bustle of the streets. Along with its anchors and restaurants, Perimeter Place offers quality local and national retailers and health and beauty service users that are designed for the young and old to enjoy.