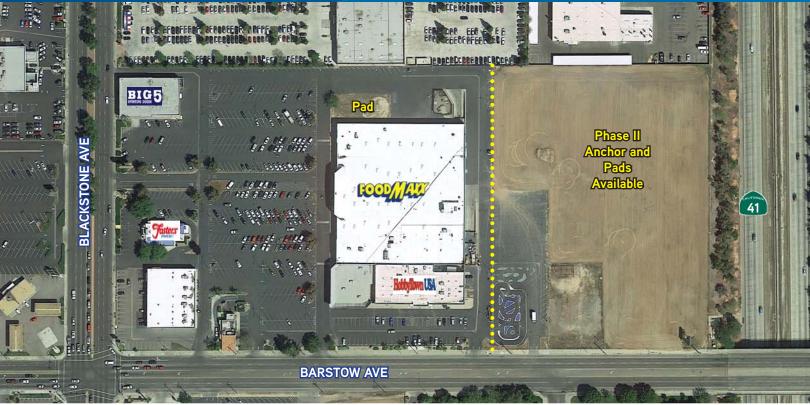

### **Property Summary**

Location: NEC Blackstone and Barstow Avenues, Fresno, CA - Phase II

Size: Approximately 2,000 to 80,000 SF of Buildable. (Retail Store)

See sample site plans attached.

**Current Anchors:** FoodMaxx, Big 5, HobbytownUSA

# Phase II - Sample Site Plan 1A