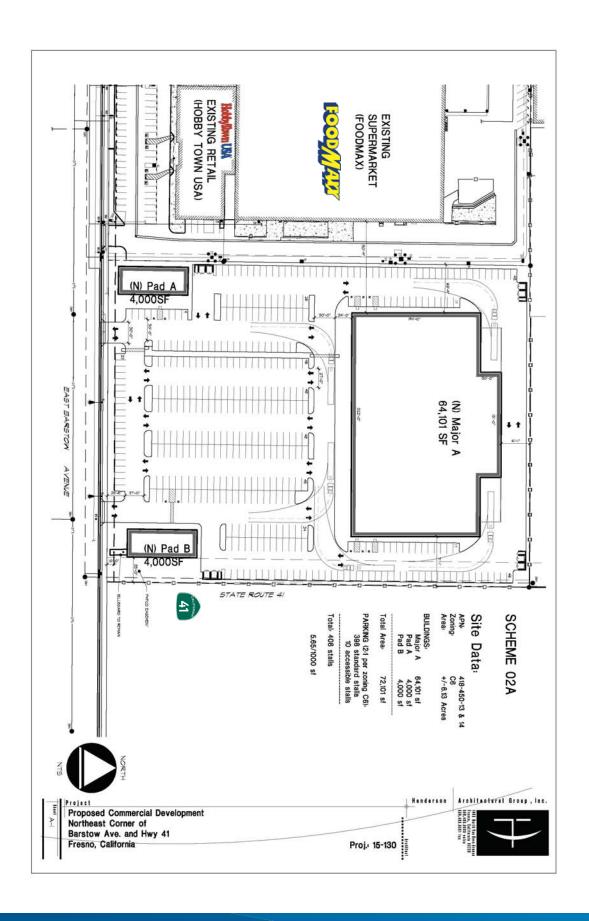

lliers.com/fresno

AGENT: STEVE RONTELL 559 221 1271 | EXT. 113 FRESNO, CA steve.rontell@colliers.com BRE #00932510

### **Property Summary**

Location: NEC Blackstone and Barstow Avenues, Fresno, CA - Phase II

Size: Approximately 2,000 to 80,000 SF of Buildable. (Retail Store)

See sample site plans attached.

**Current Anchors:** FoodMaxx, Big 5, HobbytownUSA

R-M-X, Regional Mix-Use, City of Fresno Zoning:

**Customer Traffic:** Blackstone Avenue -35,000 cars per day

19,000 cars per day Barstow Avenue -

54,000 cars per day Intersection Exposure -

**Customer Demographics: Population** Avg. HH Income

1 Mile: 15,204 \$55,392 3 Miles: 142,805 \$60,649 373,626 \$62,225 5 Miles: 10 Miles: 683,337 \$64,940









# Phase II - Sample Site Plan 1A







# Phase II - Sample Site Plan 2A