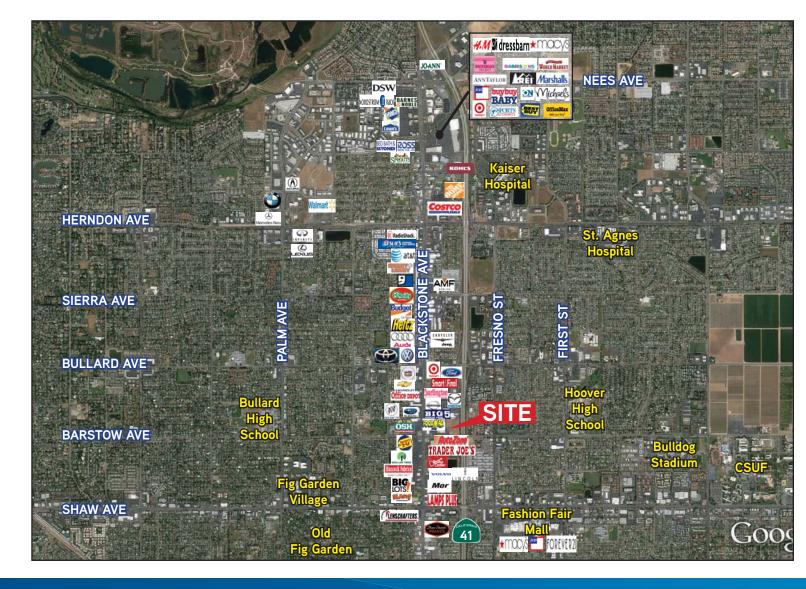

#### **Property Features**

- > Blackstone Avenue Retail Corridor.
- > Anchor and Pads Available.
- > Surrounded by National Retailers.
- > Possible Freeway 41 Visibility.
- > Approximately 80,000 SF Buildable.
- > Flexible R-M-X Zoning.

### **Property Summary**

Location: NEC Blackstone and Barstow Avenues, Fresno, CA - Phase II

Size: Approximately 2,000 to 80,000 SF of Buildable. (Retail Store)

See sample site plans attached.

**Current Anchors:** FoodMaxx, Big 5, HobbytownUSA