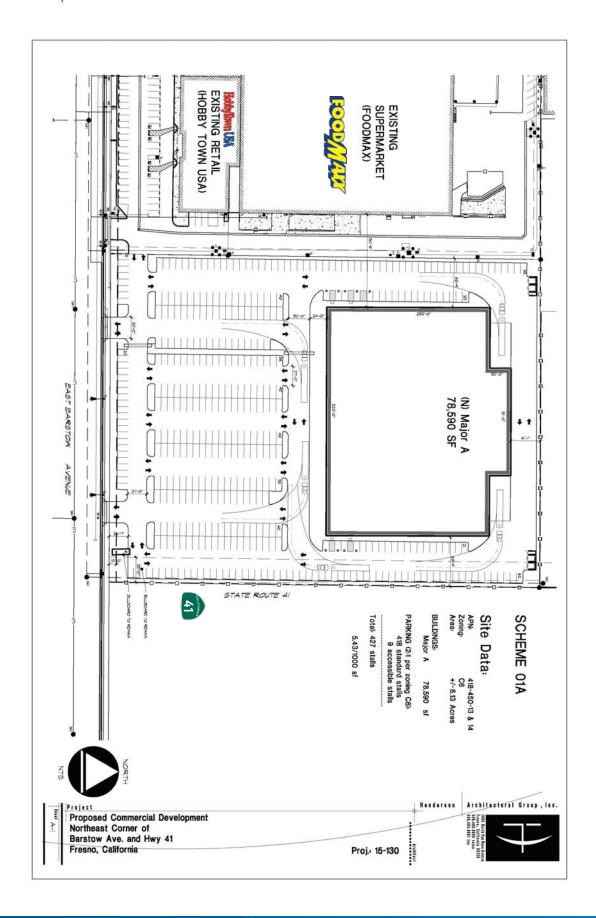

Palm Avenue #110 Fresno, CA 93711 www.colliers.com/fresno

AGENT: STEVE RONTELL 559 221 1271 | EXT. 113 FRESNO, CA steve.rontell@colliers.com BRE #00932510

### **Property Summary**

Location: NEC Blackstone and Barstow Avenues, Fresno, CA - Phase II

Size: Approximately 2,000 to 80,000 SF of Buildable. (Retail Store)

See sample site plans attached.

**Current Anchors:** FoodMaxx, Big 5, HobbytownUSA

R-M-X, Regional Mix-Use, City of Fresno Zoning:

**Customer Traffic:** Blackstone Avenue -35,000 cars per day

19,000 cars per day Barstow Avenue -

54,000 cars per day Intersection Exposure -

**Customer Demographics: Population** Avg. HH Income

1 Mile: 15,204 \$55,392 3 Miles: 142,805 \$60,649 373,626 \$62,225 5 Miles: 10 Miles: 683,337 \$64,940









# Phase II - Sample Site Plan 1A







# Phase II - Sample Site Plan 2A