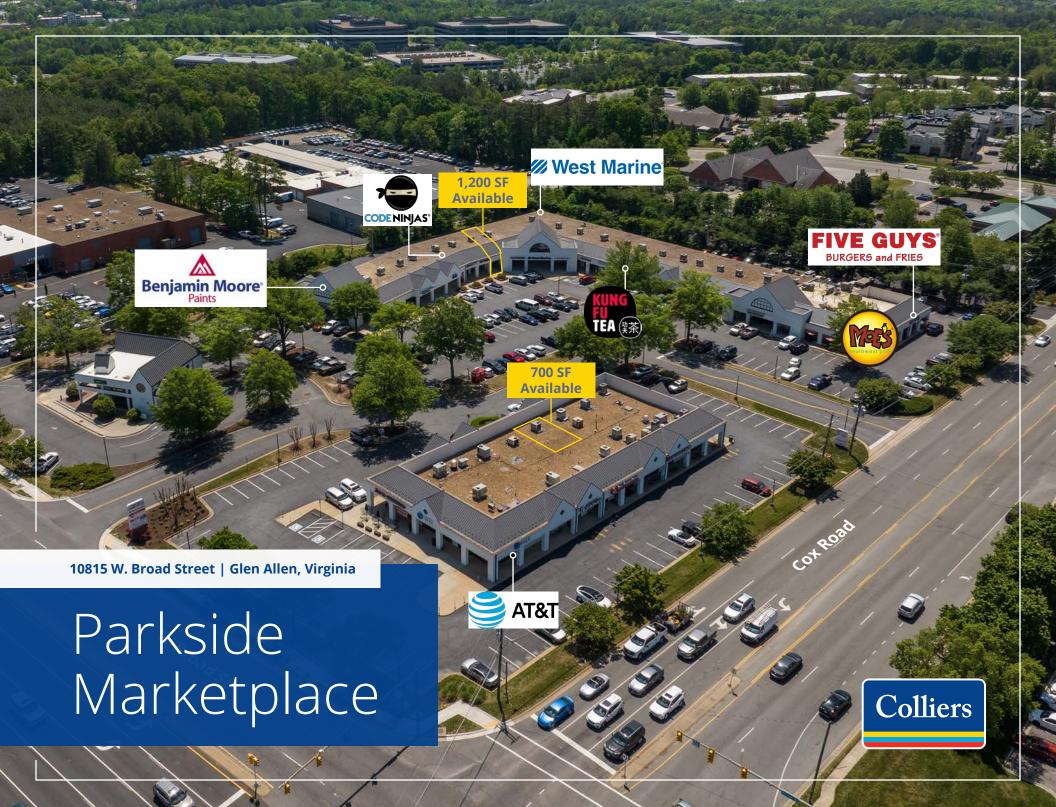

### Parkside Marketplace

# 10815 W. Broad Street, Glen Allen, VA

## Join Five Guys, Moe's Southwest Grill, Kung Fu Tea, AT&T and many others.

- 700 SF 1,200 SF available
- 49,423 SF shopping center with excellent Broad Street visibility
- Prime Innsbrook/Short Pump location
- Located at the corner of W. Broad Street & Cox Road