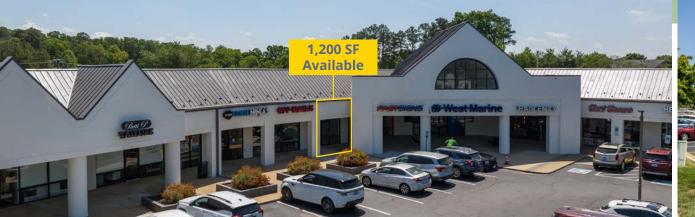

## Join Five Guys, Moe's Southwest Grill, Kung Fu Tea, AT&T and many others.

- 700 SF 1,200 SF available
- 49,423 SF shopping center with excellent Broad Street visibility
- Prime Innsbrook/Short Pump location
- Located at the corner of W. Broad Street & Cox Road

#### Parkside Marketplace Select Tenants:

| ParksideMarketplace 🚽                     | Cox Road                   | 27,419 VPD     | Space   | Tenant                  | SF   |
|-------------------------------------------|----------------------------|----------------|---------|-------------------------|------|
|                                           |                            | X              | 1, 2    | Five Guys Burgers       | 2,40 |
|                                           |                            |                | 3, 4    | Moe's Southwest Grill   | 2,40 |
|                                           |                            |                | 5       | Charles' Kitchen        | 2,16 |
| 🗤 🛛 📉 🔤 🖉                                 |                            |                | 6A      | Parkside Barber         | 2,58 |
|                                           |                            | W Broad Street | 6B      | Aerus                   | 1,61 |
| ¥ ¥ =                                     |                            | BP             | 7       | Children's Arts Classes | 1,05 |
|                                           | 23, 26 & 32 28 29/30 36/37 |                | 8       | H2 Rehabilitation       | 1,75 |
| 01/02 03/04                               |                            |                | 9       | Kung Fu Tea             | 1,05 |
|                                           | 25/31 <mark></mark>        | Steller 1      | 10      | Hearing Concepts        | 1,40 |
|                                           |                            | ree            | 11      | Best Brows              | 1,40 |
| 05 🗮 💥                                    |                            |                | 12      | Hair Envy               | 1,75 |
|                                           |                            |                | 13      | West Marine             | 7,35 |
| 06A                                       |                            | NI 🌺 😯 🗄 🔤     | 14      | Fast Signs              | 1,20 |
| 06B = **                                  |                            |                | 15      | AVAILABLE               | 1,20 |
|                                           |                            |                | 16      | My Nails                | 1,20 |
|                                           |                            |                | 17      | Code Ninja              | 1,61 |
|                                           |                            |                | 18      | Patti P. Tailors        | 1,56 |
|                                           |                            |                | 19-22   | Spectrum Paint          | 4,67 |
|                                           |                            | 43,000 VPD     | 3,26,32 | Leonardo's Pizza        | 2,70 |
|                                           |                            |                | 25      | Chiropractor            | 60   |
| 12                                        | 01                         |                | 28      | Cell Phone Repair       | 1,00 |
|                                           |                            |                | 29, 30  | Atlantic Leather        | 90   |
| ە مى ج                                    | 19-22                      |                | 31      | Chiropractor            | 70   |
| 13 12 12 12 12 12 12 12 12 12 12 12 12 12 | × × →                      |                | 33      | AVAILABLE               | 70   |
|                                           |                            | Jun            | 34      | Dentist                 | 90   |
| ***                                       | The second second          |                | 35, 38  | Zara Grill              | 1,63 |
|                                           | W * The man                | 1 1            | 36, 37  | AT&T                    | 1,85 |
| * ** ***                                  | E                          |                |         |                         |      |