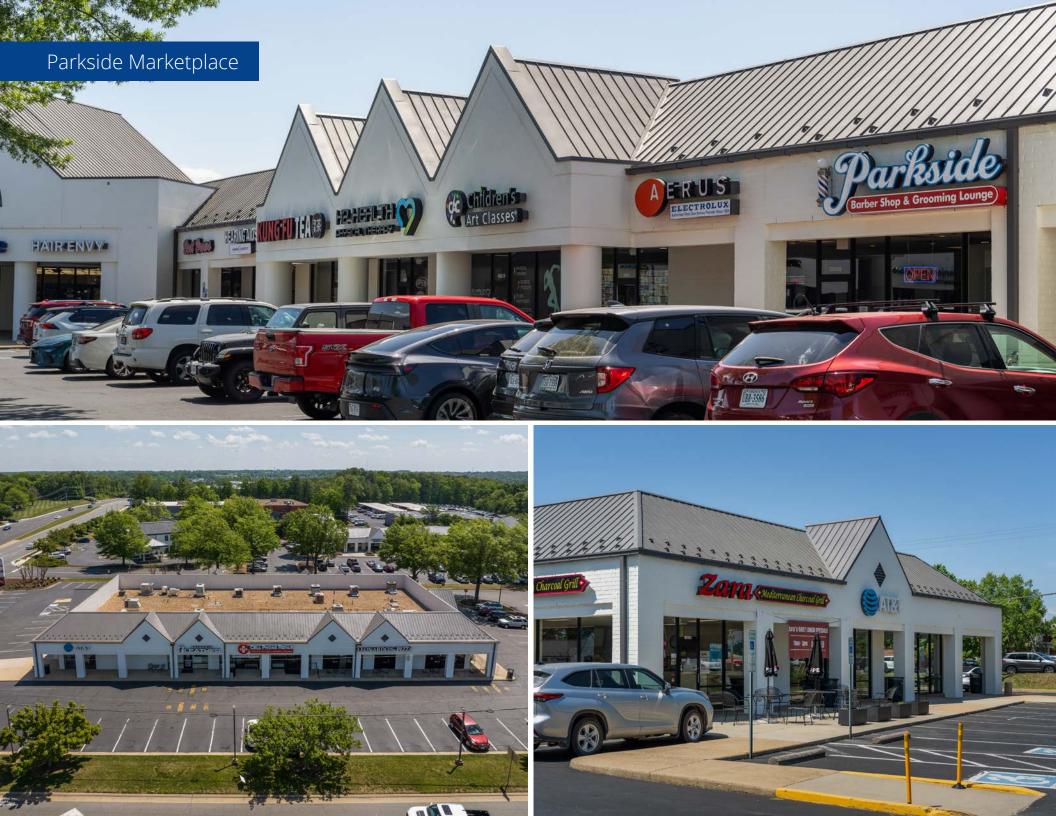

### Parkside Marketplace

## Join Five Guys, Moe's Southwest Grill, Kung Fu Tea, AT&T and many others.

- 700 SF 1,200 SF available
- 49,423 SF shopping center with excellent Broad Street visibility
- Prime Innsbrook/Short Pump location
- Located at the corner of W. Broad Street & Cox Road