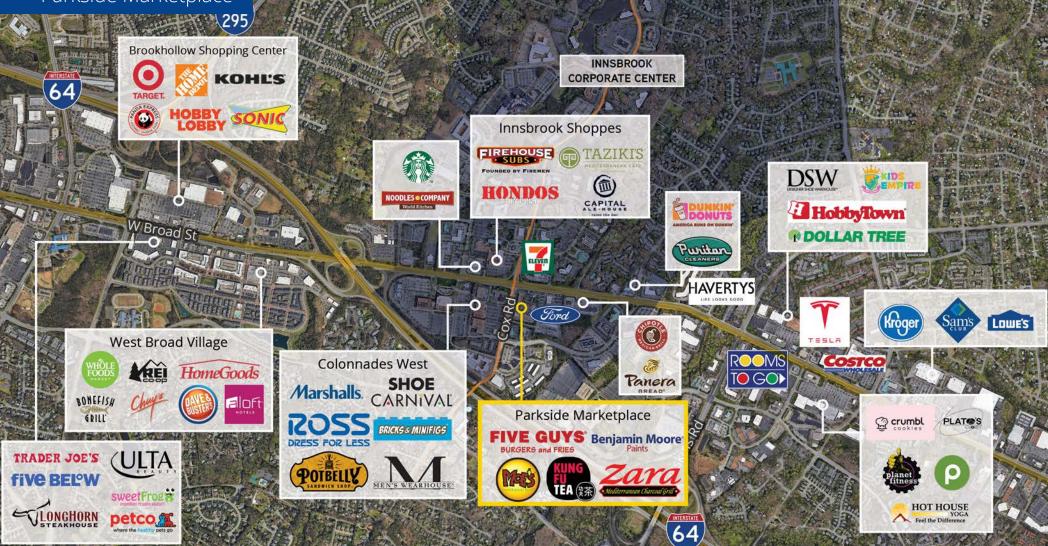

### Parkside Marketplace

## Join Five Guys, Moe's Southwest Grill, Kung Fu Tea, AT&T and many others.

- 700 SF 1,200 SF available
- 49,423 SF shopping center with excellent Broad Street visibility
- Prime Innsbrook/Short Pump location
- Located at the corner of W. Broad Street & Cox Road